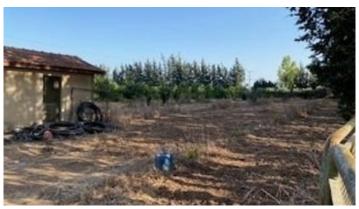

### Description

This amazing piece of land is situated 5 minutes from 'My mall' and is the border of Trachoni and Asomatos village, Total of 25419 sqm , straight piece of land with 60% building density and 35% coverage. Walking distance to Fasouri watermania park and the private school Silverline. Just seven minutes to Casino territory. That makes it unique for an investor who wish to build houses or apartments. Electricity , water supply available. Has public road from two sides. Price is negotiable. Vat might be applicable.