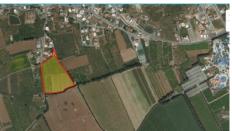

### Description

This amazing piece of land is situated 5 minutes from 'My mall' and is the border of Trachoni and Asomatos village, Total of 25419 sqm , straight piece of land with 60% building density and 35% coverage. Walking distance to Fasouri watermania park and the private school Silverline. Just seven minutes to Casino territory. That makes it unique for an investor who wish to build houses or apartments. Electricity , water supply available. Has public road from two sides. Price is negotiable. Vat might be applicable.