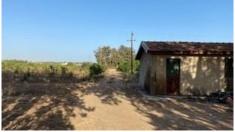

### Description

This amazing piece of land is situated 5 minutes from 'My mall' and is the border of Trachoni and Asomatos village, Total of 25419 sqm , straight piece of land with 60% building density and 35% coverage. Walking distance to Fasouri watermania park and the private school Silverline. Just seven minutes to Casino territory. That makes it unique for an investor who wish to build houses or apartments. Electricity , water supply available. Has public road from two sides. Price is negotiable. Vat might be applicable.