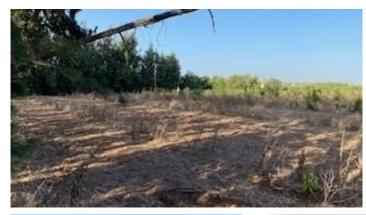

### Description

This amazing piece of land is situated 5 minutes from 'My mall' and is the border of Trachoni and Asomatos village, Total of 25419 sqm , straight piece of land with 60% building density and 35% coverage. Walking distance to Fasouri watermania park and the private school Silverline. Just seven minutes to Casino territory. That makes it unique for an investor who wish to build houses or apartments. Electricity , water supply available. Has public road from two sides. Price is negotiable. Vat might be applicable.