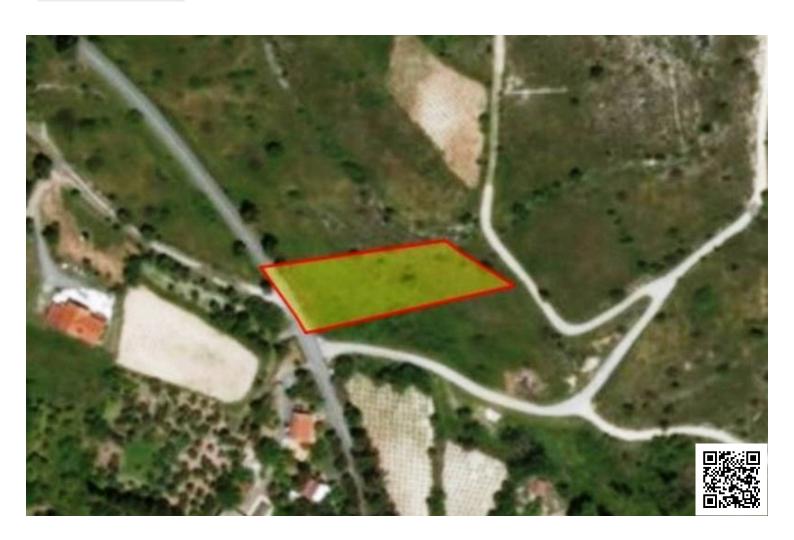

## **Specifications**

Area

[] 2600 m<sup>2</sup>

Type

**Building Plot** 

## **Description**

Agios Georgios Silikou is a village located in the Limassol District of Cyprus, approximately 20 km north of Limassol. Building and covarage density is 20% in H6 zone. There is road just next to it with water and electricity. This piece of land it might be entitled to VAT 19% but this will be examine in a later stage and be known to anyone who is interested.