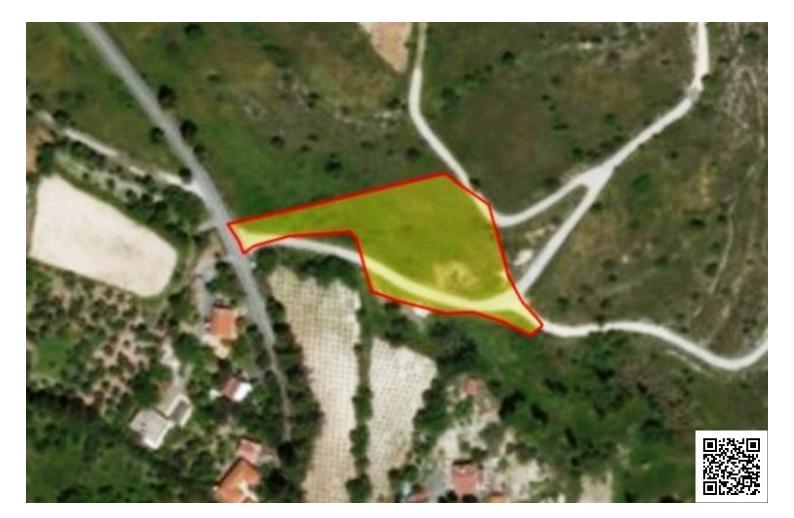

#### Description

Agios Georgios Silikou is a village located in the Limassol District of Cyprus, approximately 20 km north of Limassol. This piece of land enjoys mix zones with the following parameters. Percentage of 36% is in H6 zone with building and coverage density 20% and 64% in G3 with building and coverage density 10%. There is a road just next to it with water and electricity. This piece of land it might be entitled to VAT 19% but this will be examined at a later stage and be known to anyone who is interested.