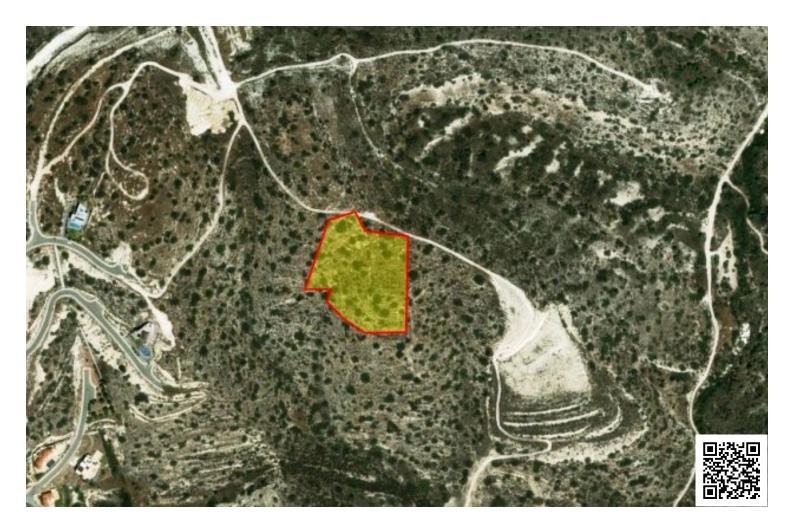

#### **Specifications**

Area **[] 10063 m**<sup>2</sup>

Туре

**Development Land** 

#### Description

This unique piece land looking over the Ancient Amathounta, to one of the most upper-class residential areas of Limassol. The individual plot stands out from the rest of the project due to its elevated position which commands incomparable breathtaking panoramic view. It is among the most privileged in the region of east Limassol, situated at the ridge of a hill in Agios Tychonas, enjoying both a mountain view and a magnificent sea view of the bay of Limassol, St. Raphael hotel - Malindi bay, the newly built Halcyon hotel as well as of the ancient Amathounta and Four Seasons hotel. The area is famous for the residential construction of luxurious properties with high architectural and aesthetic value.