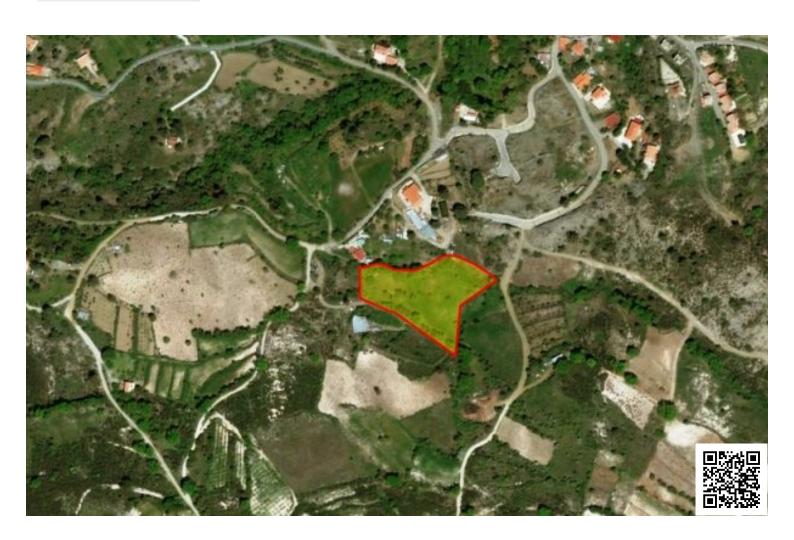

## **Description**

Land for sale in Mandria village very close to Platres with building density 30% and coverage 20%. Zone is H5.