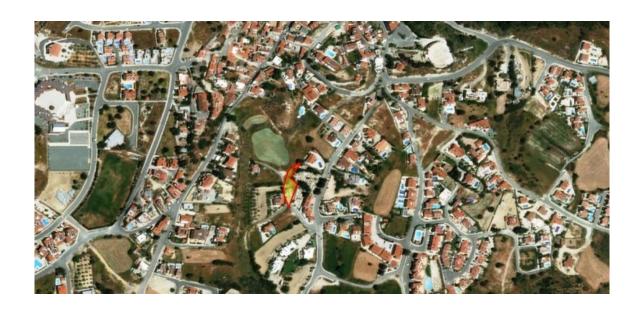

## PLOT OF 864 M2 FOR SALE IN PISSOURI

**Q** Limassol, Pissouri

50169485

**Price** €68,000 **Type** Building Plot

**Plot** 864 m<sup>2</sup> **Area** Limassol, Pissouri

## Description

Residential plot 864 sqm for sale in Pissouri with building density 60% and coverage 35%.

Marios Petrides
Property Consultant

mpetrides@vivorealty.com.cy

**)** (+357) 25871010