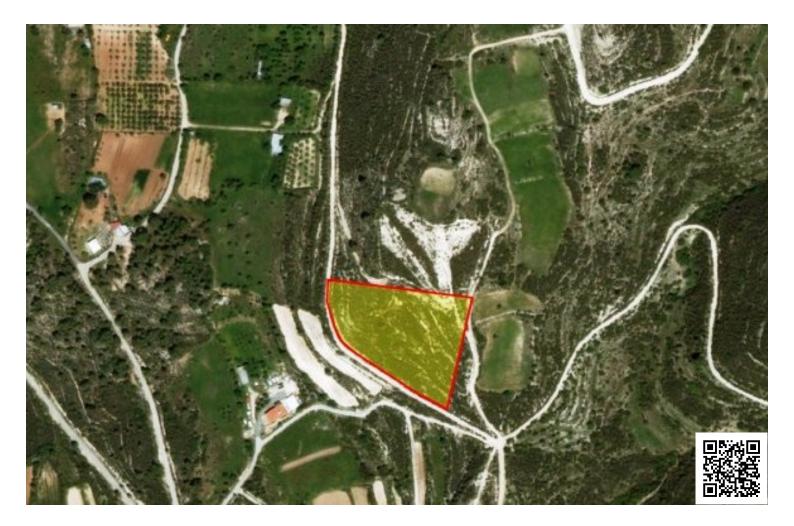

#### **Specifications**

Area **39974 m**<sup>2</sup>

Туре

Field

#### Description

Land for sale in Laneia with building and coverage density 10% with the ability to build two floors. Total area of 9974 sqm.