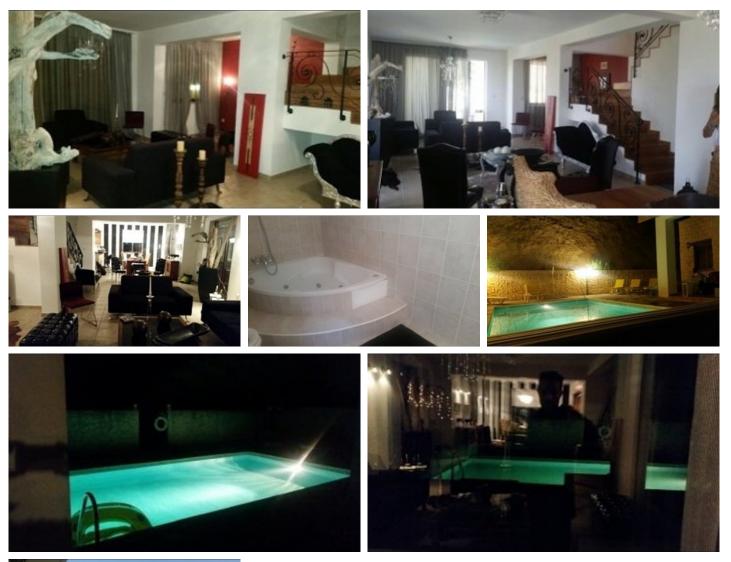

#### Description

Three bedroom detached villa in Dora with breathtaking view. The property has been built on the mountain in 2 plots, 3 inputs 2 with a ramp for cars one with stairs on the mountain. It has 200 sqm internal area and it's consisting of 3 bedrooms from which the one has a shower and bathroom with jacuzzi. Outside there is garden with grass and swimming pool and an extra kitchen that is used as a guest house in an independent area. There is also extra land which is not yet built yet.

### Facilities

Pool, Private Solar photovoltaic panels Storage