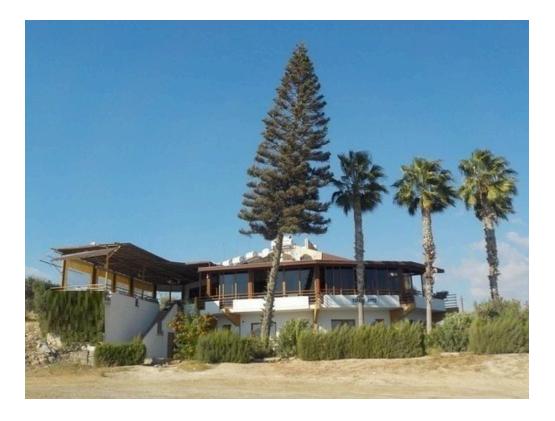

## Description

Tavern and seaside apartments for sale in Pissouri. Situated just 75 meters from the beach and buried in land o 2676 sqm tavern enjoys unobstructed panoramic view o 360 degrees of Pissouri Bay. A unique place for investment in the village which is just 25 minutes from Limassol. Tavern works for 25 years now successfully and additionally, in the property, there are 2 studio and 2 one bedroom apartments which can be rented or short term. Last summer all four rooms were fully booked all period. There is an evaluation as well and the price is negotiable. Property that should be seen to appreciate.