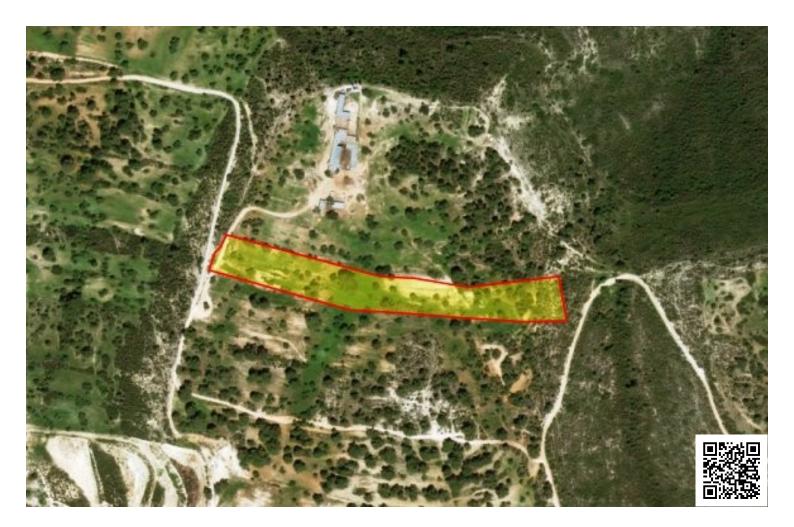

#### **Specifications**

Area **[] 16389 m<sup>2</sup>** 

Туре

Field

#### Description

Land for sale in Souni-Zanakia, Plot size 16389 sqm , 6% building and coverage density. Z1 zone.

#### Planning zones

| Zone | Cover factor | Build factor | Max height | Max floors | Affected percentage |
|------|--------------|--------------|------------|------------|---------------------|
| Res  | 6%           | 6%           | 0 m        | -          | -                   |
| Com  | -            | -            | _          | -          | _                   |