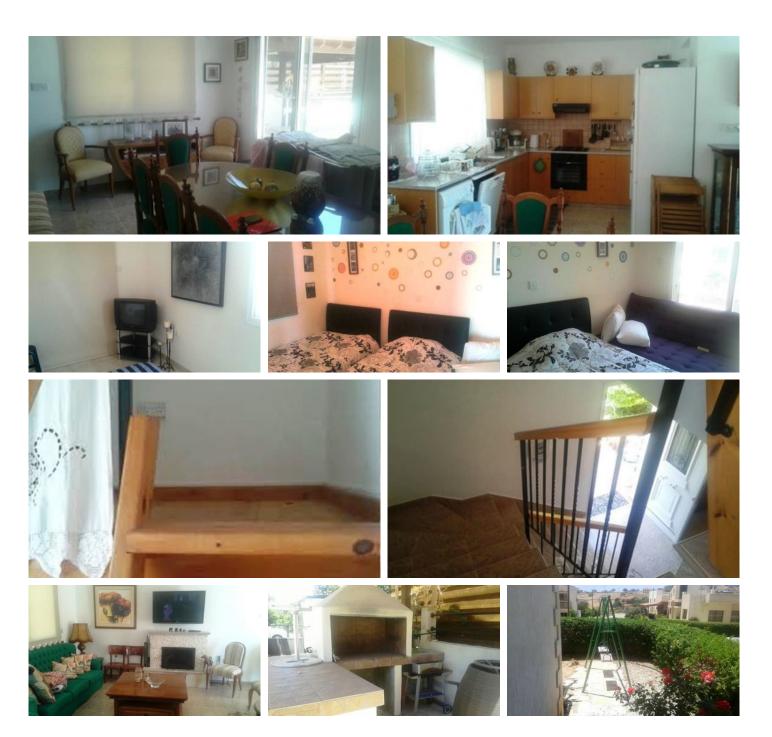

## Description

Two bedroom , detached villa with private pool. Ground floor consists of an open kitchen , lounge, dining area , with patio doors to pool area. Upper floor two bedrooms with fitted wardrobes and patio doors to balcony. Three aircondions in the house with provision of central heating as well. All double glazed windows with fly screens throughout. Both toilets upgraded with Drain-Tech system . You should see to appreciate .

#### Features

Balcony Alarm system Guest WC Internet Kitchen appliances Parking, Uncovered Storage

Garden Double glazing Veranda Indoor Fireplace