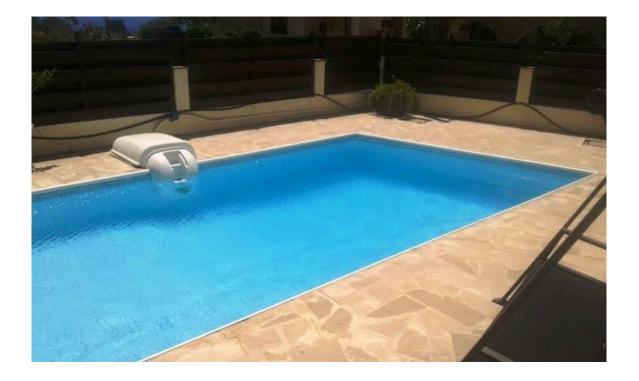

## Description

Two bedroom , detached villa with private pool. Ground floor consists of an open kitchen , lounge, dining area , with patio doors to pool area. Upper floor two bedrooms with fitted wardrobes and patio doors to balcony. Three aircondions in the house with provision of central heating as well. All double glazed windows with fly screens throughout. Both toilets upgraded with Drain-Tech system . You should see to appreciate .

## Facilities

Aircondition, Split system Pool, Private Solar photovoltaic panels