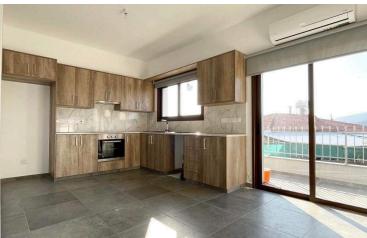

## **Description**

Three bedroom house under construction in Eptagonia village, 20 minutes drive from Limassol. House is situated in the residential area of the village in a quiet area and enjoys great views. Ground floor consists the living room, kitchen and two bedrooms. Basement with sitting area, open plan kitchen, shower, storage area, third bedroom and 2 parking spots. Spacious verandas also exists to basement and ground floor.

#### **Features**

Kitchen appliances

Veranda