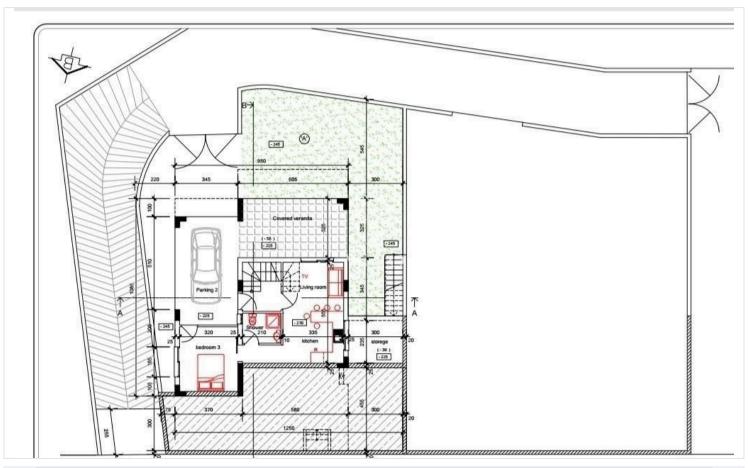

## **Description**

Three bedroom house under construction in Eptagonia village, 20 minutes drive from Limassol. House is situated in the residential area of the village in a quiet area and enjoys great views. Ground floor consists the living room, kitchen and two bedrooms. Basement with sitting area, open plan kitchen, shower, storage area, third bedroom and 2 parking spots. Spacious verandas also exists to basement and ground floor.

# Floor plans