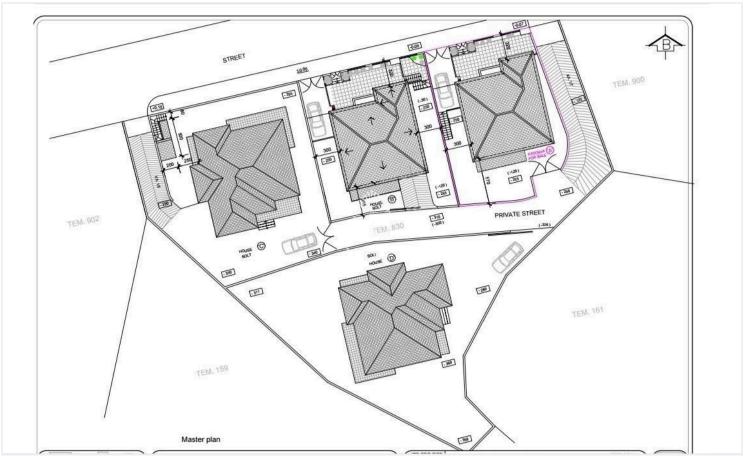

| <b>№</b> 2 | [] 280 m <sup>2</sup> |

| Туре    | Detached Villa            | Status               | Key ready |
|---------|---------------------------|----------------------|-----------|
| Toilets | 2                         | Year of construction | 2019      |
| Plot    | <b>275</b> m <sup>2</sup> |                      |           |

## **Description**

Three bedroom house under construction in Eptagonia village, 20 minutes drive from Limassol. House is situated in the residential area of the village in a quiet area and enjoys great views. Ground floor consists the living room, kitchen and two bedrooms. Basement with sitting area, open plan kitchen, shower, storage area, third bedroom and 2 parking spots. Spacious verandas also exists to basement and ground floor.



# Floor plans







# **Additional information**

## **Facilities**

Parking, Garage

#### **Features**

Kitchen appliances

Veranda

## **Contact us**



#### **Office Properties**

(+357) 25871010