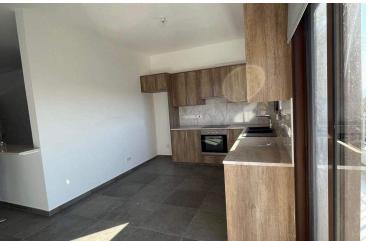

## **Description**

Three bedroom house under construction in Eptagonia village, 20 minutes drive from Limassol. House is situated in the residential area of the village in a quiet area and enjoys great views. Ground floor consists the living room, kitchen and two bedrooms. Basement with sitting area, open plan kitchen, shower, storage area, third bedroom and 2 parking spots. Spacious verandas also exists to basement and ground floor.