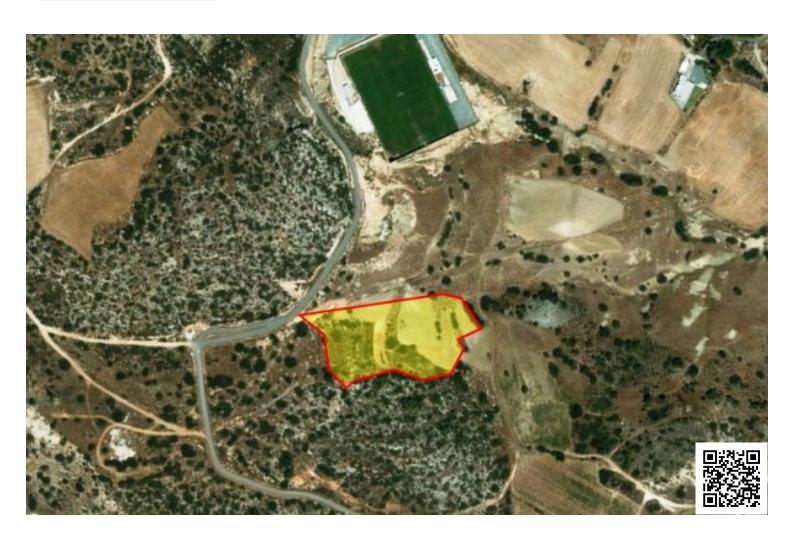

# RESIDENTIAL LAND 10,054 SQM IN AGIOS TYCHONAS

• Agios Tychonas, Limassol

€1,200,000

## **Specifications**

Area

[] 10054 m<sup>2</sup>

Type

**Development Land** 

## **Description**

Development land of 10054 sqm located in one of the most demanded areas Agios Tychonas the land has building density 20% and coverage 20%. .ideal for investment.

## **Planning zones**

| Zone | Cover factor | <b>Build factor</b> | Max height | Max floors | Affected percentage |
|------|--------------|---------------------|------------|------------|---------------------|
| Com  | -            | -                   | -          | -          | -                   |
| Res  | 20%          | 20%                 | 0 m        | -          | -                   |