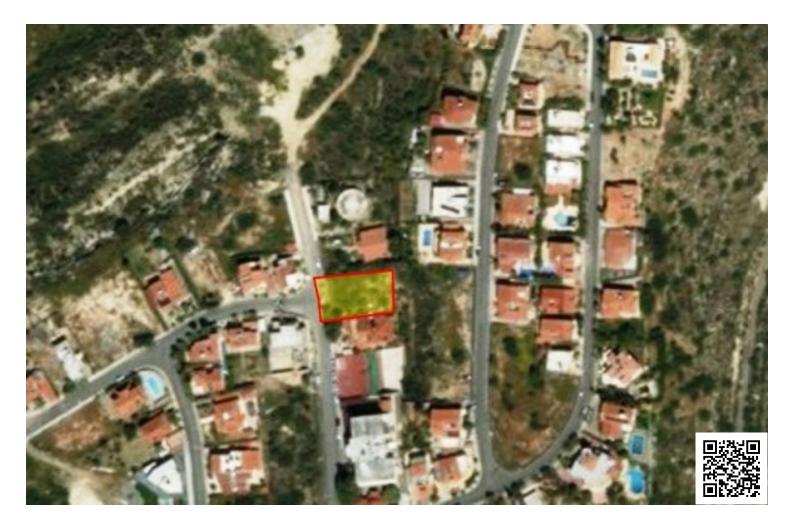

# BUILDING PLOT OF 850 SQM IN LAIKI LEYKOTHEA

♀ Agia Fyla, Limassol

€350,000

#### Description

Туре

Building plot of 850 sqm, with build density 80% & amp; cverage 45%, with allopwance for 3 floors. The plot is in Laiki Lefkothea, in an elevated position, in one of the most desirable areas in limassol, surrounded by luxury residences.