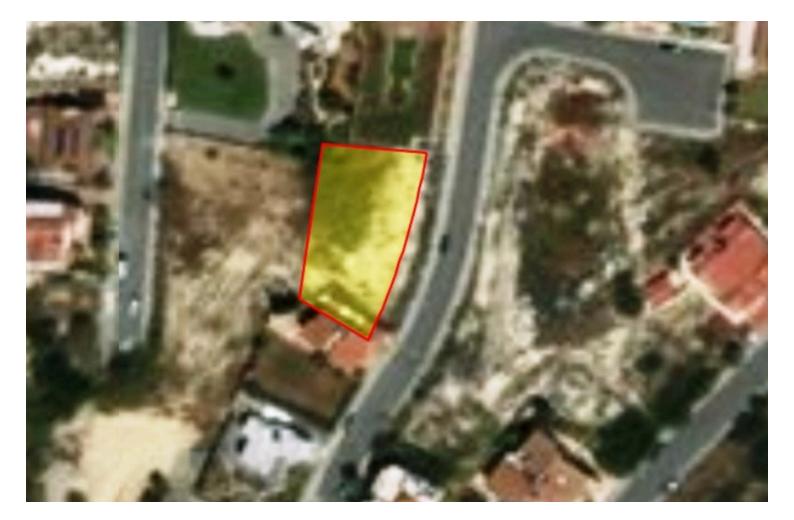

# RESIDENTIAL PLOT OF 772 M2 IN AGIA FYLA

♀ Agia Fyla, Limassol

€395,000

#### **Specifications**

Area **[] 772 m<sup>2</sup>** 

Туре

**Building Plot** 

#### Description

This residential plot with 90% building and 50% cover density is located in the residential area of Viklia in Ayia Phylaxi. The property is ideal for developing an individual house unit.