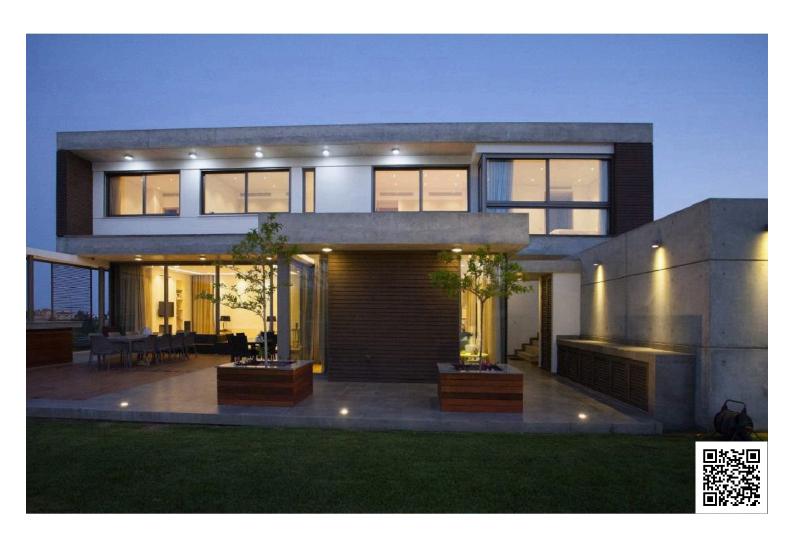

### **Description**

This elegant 4-bedroom luxury residence offers a perfect blend of comfort and convenience, with easy access to the highway.

Set on a beautifully landscaped plot, the property boasts a private swimming pool, a lush garden filled with greenery and vibrant flowers, and a large BBQ area—ideal for outdoor entertaining and family gatherings.

#### Areas:

Internal areas: 385m2Verandas/garden: 318m2Parking areas: 36m2Land plot: 796m2

Completed: May 2018

This is a truly exceptional property offering space, privacy, and a luxurious lifestyle in one of Limassol's most peaceful residential areas.