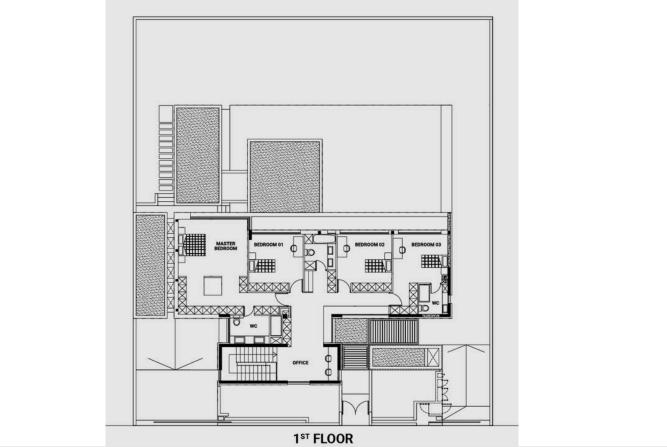

# Floor plans

Inside, the home features a thoughtful layout:

Four spacious bedrooms on the first floor, including two ensuite bedrooms, while the remaining two share a large family bathroom.

A separate family room and living room, perfect for relaxation or hosting guests.