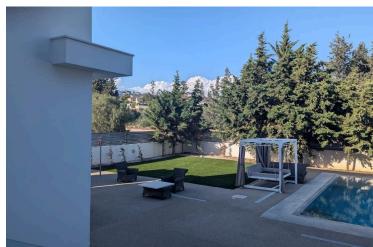

### **Description**

This elegant 4-bedroom luxury residence offers a perfect blend of comfort and convenience, with easy access to the highway.

Set on a beautifully landscaped plot, the property boasts a private swimming pool, a lush garden filled with greenery and vibrant flowers, and a large BBQ area—ideal for outdoor entertaining and family gatherings.

#### Areas:

Internal areas: 385m2Verandas/garden: 318m2Parking areas: 36m2Land plot: 796m2

Completed: May 2018

This is a truly exceptional property offering space, privacy, and a luxurious lifestyle in one of Limassol's most peaceful residential areas.

### **Facilities**

Aircondition, Central system

Parking, Covered

Storage

Heating, Central

Pool, Private

Landscaped garden

Solar water heater