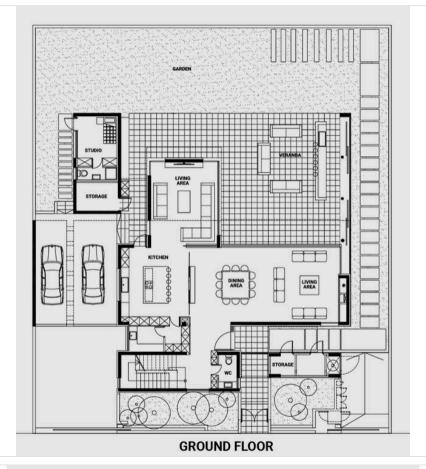

# Floor plans

A formal dining area, dedicated office space, and a well-appointed kitchen with ample room for everyday living and entertaining.

Additionally, the property includes a versatile studio on the ground floor, which can serve as a guest suite, maid's quarters, or an additional office.