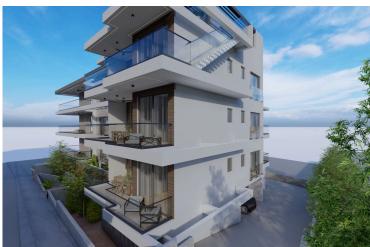

# NEW 3 BEDROOM TOP FLOOR APARTMENT WITH ROOF GARDEN IN PANTHEA!

• Panthea, Limassol

€850,000 +VAT

### **Description**

This stunning top-floor apartment in Panthea, currently under construction, offers a modern living experience designed for comfort and style.

Panthea is known for its peaceful ambiance, scenic views, and easy access to essential amenities. Residents enjoy nearby shopping centers, schools, and parks, making it an ideal location for both convenience and relaxation. The apartment's prime position also provides a beautiful sea view, enhancing the overall appeal.