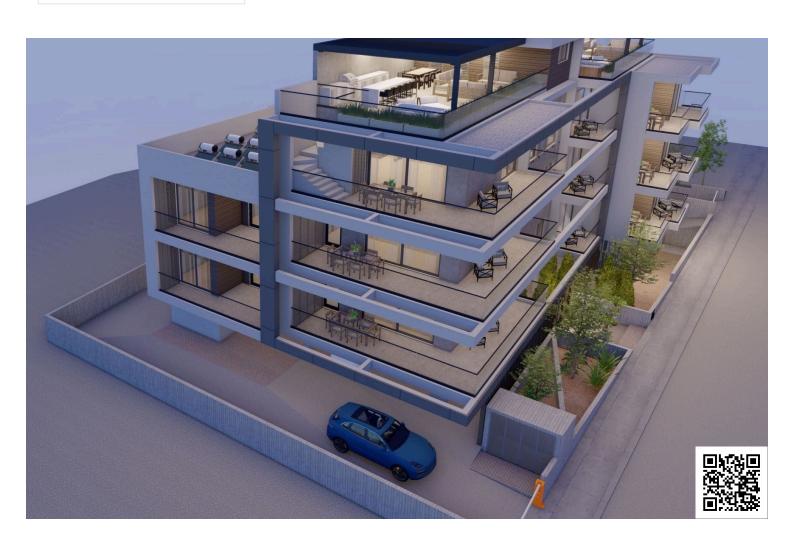

### **Description**

This stunning top-floor apartment in Panthea, currently under construction, offers a modern living experience designed for comfort and style.

Panthea is known for its peaceful ambiance, scenic views, and easy access to essential amenities. Residents enjoy nearby shopping centers, schools, and parks, making it an ideal location for both convenience and relaxation. The apartment's prime position also provides a beautiful sea view, enhancing the overall appeal.

This property will include a central AC system and underfloor heating, ensuring a comfortable environment year-round. Additionally, you can unwind in the luxurious jacuzzi, perfect for leisure and relaxation. With close proximity to the highway, commuting is made simple, allowing for quick access to surrounding areas and attractions.

Scheduled for completion in 2026, this apartment is a unique opportunity to invest in modern living in a desirable neighborhood. Don't miss out on this chance to call Panthea home. Reach out to Vivo Realty for more information and to schedule a viewing.