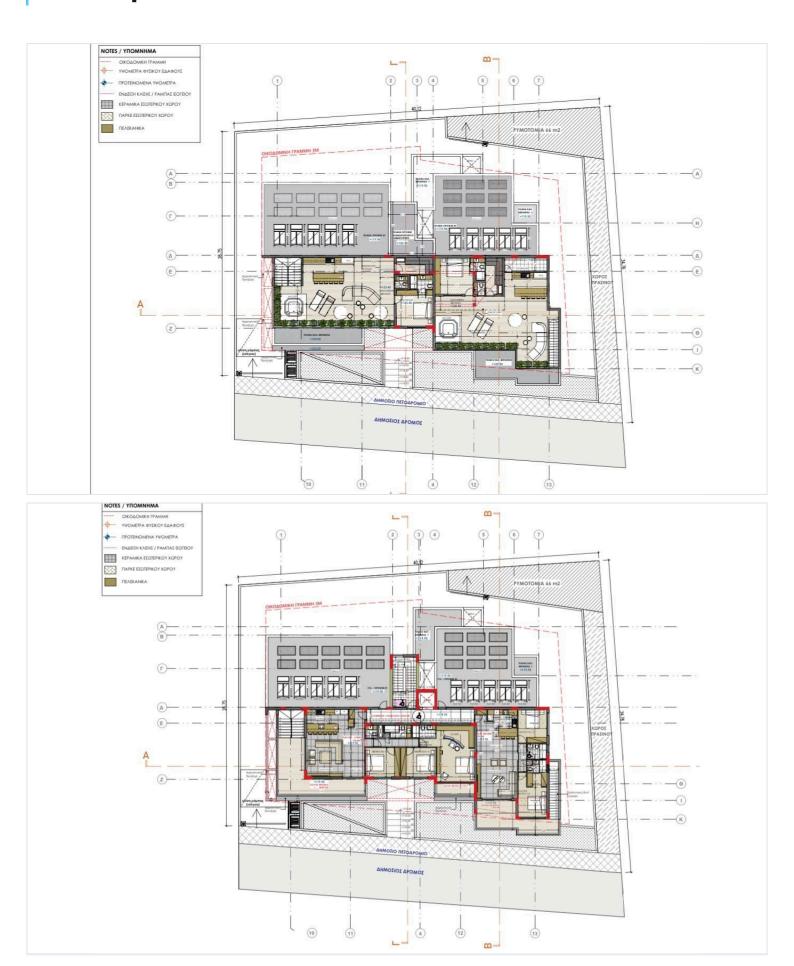

ters, schools, and parks, making it an ideal location for both convenience and relaxation. The apartment's prime position also provides a beautiful sea view, enhancing the overall appeal.

This property will include a central AC system and underfloor heating, ensuring a comfortable environment year-round. Additionally, you can unwind in the luxurious jacuzzi, perfect for leisure and relaxation. With close proximity to the highway, commuting is made simple, allowing for quick access to surrounding areas and attractions.

Scheduled for completion in 2026, this apartment is a unique opportunity to invest in modern living in a desirable neighborhood. Don't miss out on this chance to call Panthea home. Reach out to Vivo Realty for more information and to schedule a viewing.





# Floor plans







## **Additional information**

#### **Facilities**

Aircondition, Central system Heating, Underfloor

Pool, Optional Solar water heater Storage

**Features** 

Alarm system (provision) Balcony, front Bath

Bathroom underfloor heating Bright CCTV

Double glazing Easy access to highway Easy access to main roads

Parking, Covered

En suite shower Entrance gate, automated Fitted wardrobes

Guest WC High ceilings Investment opportunity

Jacuzzi Kitchen island Laminate flooring

Luxury specifications Marble flooring Modern design

Near amenities Parquet flooring Quiet area

Rental potential Roof garden Sea view

Shower Spacious rooms Veranda

Veranda, front Walk-in closet

#### Contact us