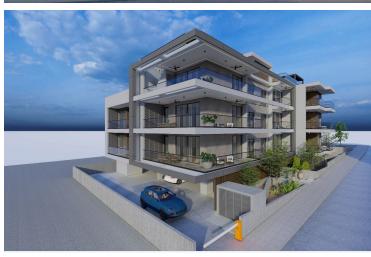

# NEW 3 BEDROOM TOP FLOOR APARTMENT WITH ROOF GARDEN IN PANTHEA!

• Panthea, Limassol

€850,000 +VAT

### **Description**

This stunning top-floor apartment in Panthea, currently under construction, offers a modern living experience designed for comfort and style.

Panthea is known for its peaceful ambiance, scenic views, and easy access to essential amenities. Residents enjoy nearby shopping centers, schools, and parks, making it an ideal location for both convenience and relaxation. The apartment's prime position also provides a beautiful sea view, enhancing the overall appeal.