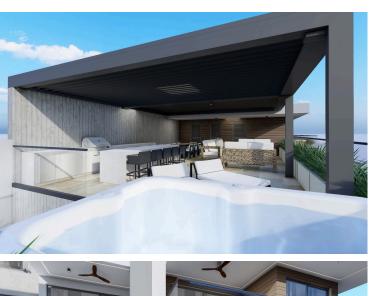

This property will include a central AC system and underfloor heating, ensuring a comfortable environment year-round. Additionally, you can unwind in the luxurious jacuzzi, perfect for leisure and relaxation. With close proximity to the highway, commuting is made simple, allowing for quick access to surrounding areas and attractions.

Luxury specifications Marble flooring Modern design

Near amenities Parquet flooring Quiet area

Rental potential Roof garden Sea view

Shower Spacious rooms Veranda

Veranda, front Walk-in closet