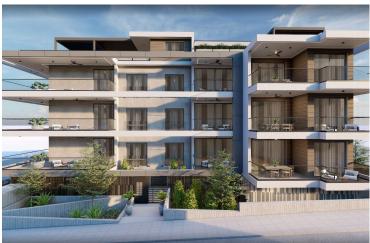

# NEW 3 BEDROOM TOP FLOOR APARTMENT WITH ROOF GARDEN IN PANTHEA!

• Panthea, Limassol

€850,000 +VAT

### **Description**

This stunning top-floor apartment in Panthea, currently under construction, offers a modern living experience designed for comfort and style.

Panthea is known for its peaceful ambiance, scenic views, and easy access to essential amenities. Residents enjoy nearby shopping centers, schools, and parks, making it an ideal location for both convenience and relaxation. The apartment's prime position also provides a beautiful sea view, enhancing the overall appeal.