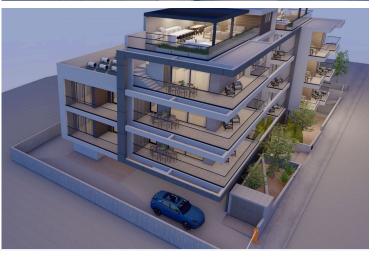

#### Description

This stunning top-floor apartment in Panthea, currently under construction, offers a modern living experience designed for comfort and style. With an internal space of 131 m2, the layout features four well-appointed bedrooms and a contemporary bathroom, perfect for families or those seeking additional space.

Panthea is known for its peaceful ambiance, scenic views, and easy access to essential amenities. Residents enjoy nearby shopping centers, schools, and parks, making it an ideal location for both convenience and relaxation. The apartment's prime position also provides a beautiful sea view, enhancing the overall appeal.

This property will include a central AC system and underfloor heating, ensuring a comfortable environment yearround. Additionally, you can unwind in the luxurious jacuzzi, perfect for leisure and relaxation. With close proximity to the highway, commuting is made simple, allowing for quick access to surrounding areas and attractions.

Scheduled for completion in 2026, this apartment is a unique opportunity to invest in modern living in a desirable neighborhood. Don't miss out on this chance to call Panthea home. Reach out to Vivo Realty for more information and to schedule a viewing.