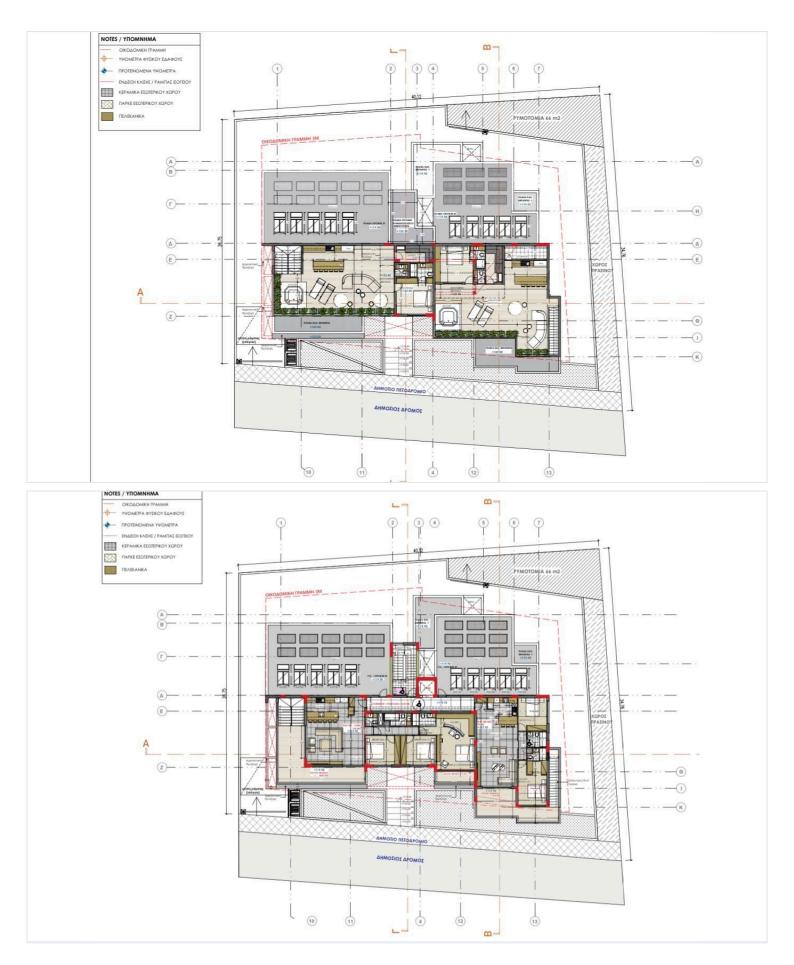

schools, and parks, making it an ideal location for both convenience and relaxation. The apartment's prime position also provides a beautiful sea view, enhancing the overall appeal.

This property will include a central AC system and underfloor heating, ensuring a comfortable environment yearround. Additionally, you can unwind in the luxurious jacuzzi, perfect for leisure and relaxation. With close proximity to the highway, commuting is made simple, allowing for quick access to surrounding areas and attractions.

Scheduled for completion in 2026, this apartment is a unique opportunity to invest in modern living in a desirable neighborhood. Don't miss out on this chance to call Panthea home. Reach out to Vivo Realty for more information and to schedule a viewing.





### **Floor plans**







## **Additional information**

### Facilities

| Aircondition, Central system | Heating, Underfloor      | Parking, Covered          |
|------------------------------|--------------------------|---------------------------|
| Pool, Optional               | Solar water heater       | Storage                   |
|                              |                          |                           |
| Features                     |                          |                           |
| Alarm system (provision)     | Balcony, front           | Bath                      |
| Bathroom underfloor heating  | Bright                   | CCTV                      |
| Double glazing               | Easy access to highway   | Easy access to main roads |
| En suite shower              | Entrance g