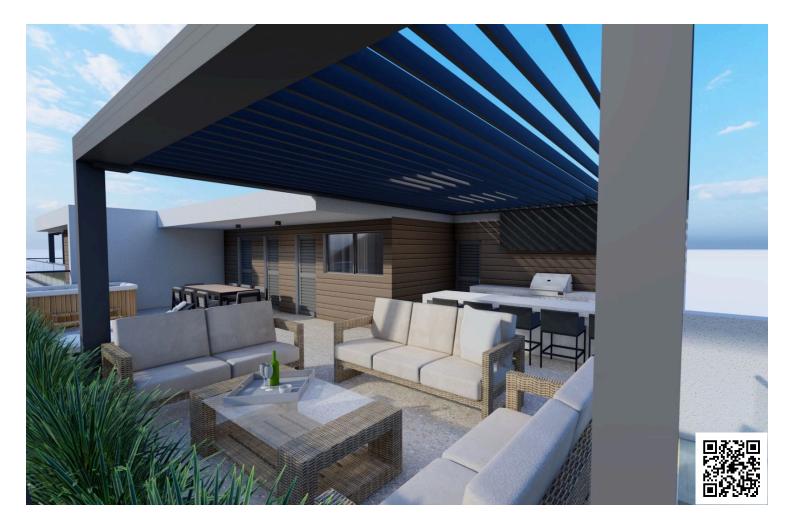

#### Description

This stunning top-floor apartment in Panthea, currently under construction, offers a modern living experience designed for comfort and style. With an internal space of 131 m2, the layout features four well-appointed bedrooms and a contemporary bathroom, perfect for families or those seeking additional space.

Panthea is known for its peaceful ambiance, scenic views, and easy access to essential amenities. Residents enjoy nearby shopping centers, schools, and parks, making it an ideal location for both convenience and relaxation. The apartment's prime position also provides a beautiful sea view, enhancing the overall appeal.

This property will include a central AC system and underfloor heating, ensuring a comfortable environment yearround. Additionally, you can unwind in the luxurious jacuzzi, perfect for leisure and relaxation. With close proximity to the highway, commuting is made simple, allowing for quick access to surrounding areas and attractions.

Scheduled for completion in 2026, this apartment is a unique opportunity to invest in modern living in a desirable neighborhood. Don't miss out on this chance to call Panthea home. Reach out to Vivo Realty for more information and to schedule a viewing.

### Facilities

| Aircondition, Central system | Heating, Underfloor      | Parking, Covered          |
|------------------------------|--------------------------|---------------------------|
| Pool, Optional               | Solar water heater       | Storage                   |
|                              |                          |                           |
| Features                     |                          |                           |
| Alarm system (provision)     | Balcony, front           | Bath                      |
| Bathroom underfloor heating  | Bright                   | CCTV                      |
| Double glazing               | Easy access to highway   | Easy access to main roads |
| En suite shower              | Entrance gate, automated | Fitted wardrobes          |
| Guest WC                     | High ceilings            | Investment opportunity    |
| Jacuzzi                      | Kitchen island           | Laminate flooring         |
| Luxury specifications        | Marble flooring          | Modern design             |
| Near amenities               | Parquet flooring         | Quiet area                |
| Rental potential             | Roof garden              | Sea view                  |
| Shower                       | Spacious rooms           | Veranda                   |
| Veranda, front               | Walk-in closet           |                           |