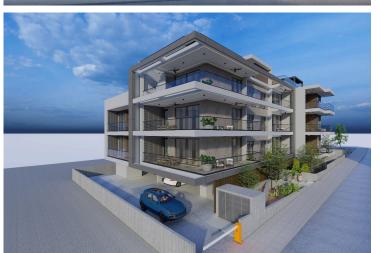

#### Description

This stunning top-floor apartment in Panthea, currently under construction, offers a modern living experience designed for comfort and style. With an internal space of 131 m2, the layout features four well-appointed bedrooms and a contemporary bathroom, perfect for families or those seeking additional space.

Panthea is known for its peaceful ambiance, scenic views, and easy access to essential amenities. Residents enjoy nearby shopping centers, schools, and parks, making it an ideal location for both convenience and relaxation. The apartment's prime position also provides a beautiful sea view, enhancing the overall appeal.

This property will include a central AC system and underfloor heating, ensuring a comfortable environment yearround. Additionally, you can unwind in the luxurious jacuzzi, perfect for leisure and relaxation. With close proximity to the highway, commuting is made simple, allowing for quick access to surrounding areas and attractions.