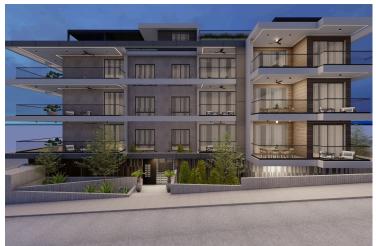

# NEW 4 BEDROOM TOP FLOOR APARTMENT WITH ROOF GARDEN IN PANTHEA!

💡 Panthea, Limassol

€1,250,000 +vat

#### Description

This stunning top-floor apartment in Panthea, currently under construction, offers a modern living experience designed for comfort and style. With an internal space of 131 m2, the layout features four well-appointed bedrooms and a contemporary bathroom, perfect for families or those seeking additional space.

Panthea is known for its peaceful ambiance, scenic views, and easy access to essential amenities. Residents enjoy nearby shopping centers, schools, and parks, making it an ideal location for both convenience and relaxation. The apartment's prime position also provides a beautiful sea view, enhancing the overall appeal.