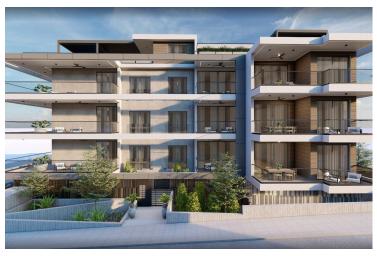

## **Description**

For sale: a modern apartment under construction in the desirable area of Panthea. This stylish, well-designed home offers 91.7 m2 of internal space, featuring two spacious bedrooms and two contemporary bathrooms. Situated on the second floor of a three-story building, this apartment is set to be completed in 2026, making it a perfect opportunity for those seeking a brand-new living experience.