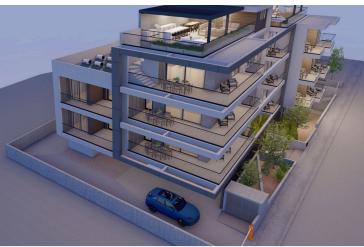

# NEW 2 BEDROOM APARTMENT IN PANTHEA!

• Panthea, Limassol

€450,000 +VAT

## **Description**

For sale: a modern apartment under construction in the desirable area of Panthea. This stylish, well-designed home offers 91.7 m2 of internal space, featuring two spacious bedrooms and two contemporary bathrooms. Situated on the second floor of a three-story building, this apartment is set to be completed in 2026, making it a perfect opportunity for those seeking a brand-new living experience.