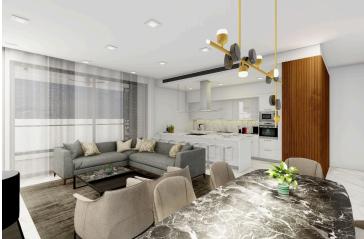

## **Description**

For sale: a modern apartment under construction in the desirable area of Panthea. This stylish, well-designed home offers 91.7 m2 of internal space, featuring two spacious bedrooms and two contemporary bathrooms. Situated on the second floor of a three-story building, this apartment is set to be completed in 2026, making it a perfect opportunity for those seeking a brand-new living experience.

This apartment is designed for comfort and efficiency, featuring a central AC system and underfloor heating, providing a cozy environment year-round.

Don't miss out on this opportunity to own a modern apartment in a sought-after location. Contact Vivo Realty today for more information and to schedule a viewing.