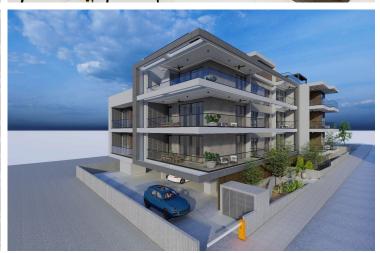

## **Description**

For sale: a modern apartment under construction in the desirable area of Panthea. This stylish, well-designed home offers 91.7 m2 of internal space, featuring two spacious bedrooms and two contemporary bathrooms. Situated on the second floor of a three-story building, this apartment is set to be completed in 2026, making it a perfect opportunity for those seeking a brand-new living experience.

Panthea is known for its charming neighborhoods and vibrant atmosphere. The area boasts beautiful views, with easy access to parks and recreational facilities. Residents enjoy the convenience of nearby amenities, including shops, restaurants, and schools, all just a short distance away. Furthermore, its close proximity to the highway ensures effortless travel to surrounding areas.