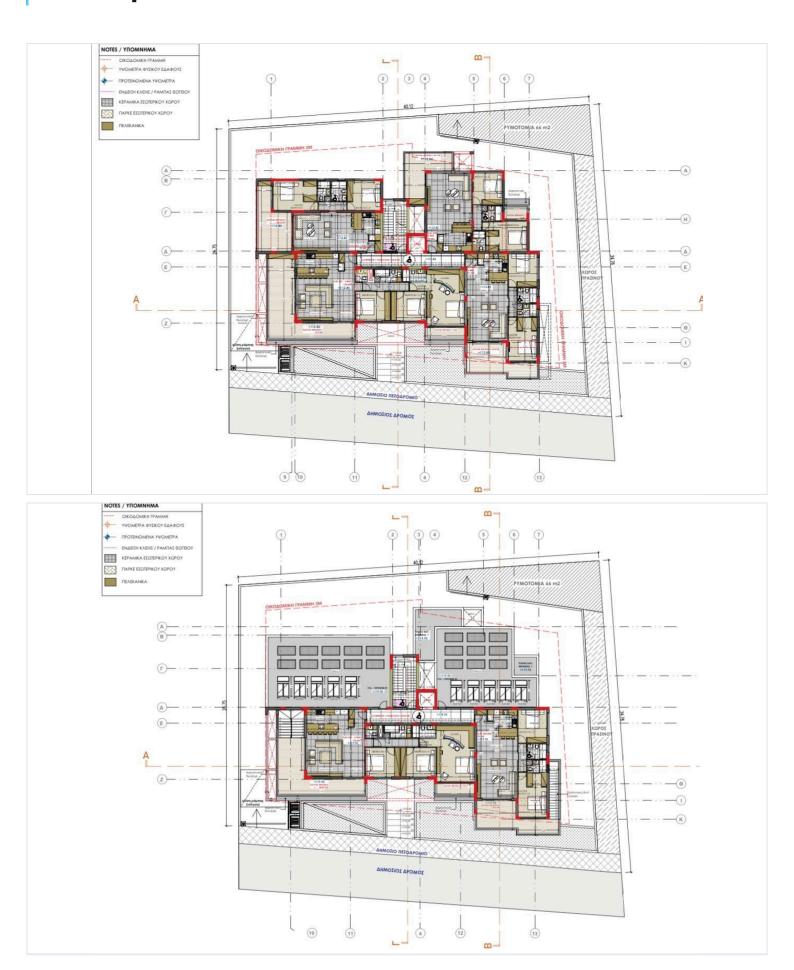

aking it a perfect opportunity for those seeking a brand-new living experience.

Panthea is known for its charming neighborhoods and vibrant atmosphere. The area boasts beautiful views, with easy access to parks and recreational facilities. Residents enjoy the convenience of nearby amenities, including shops, restaurants, and schools, all just a short distance away. Furthermore, its close proximity to the highway ensures effortless travel to surrounding areas.

This apartment is designed for comfort and efficiency, featuring a central AC system and underfloor heating, providing a cozy environment year-round.

Don't miss out on this opportunity to own a modern apartment in a sought-after location. Contact Vivo Realty today for more information and to schedule a viewing.





# Floor plans







## **Additional information**

#### **Facilities**

Aircondition, Central system

Solar water heater

Heating, Underfloor

Storage

Parking, Covered

**Features** 

Balcony, front

Bright

Easy access to highway

Entrance gate, automated

Investment opportunity

Modern design

Rental potential

Walk-in closet

Bath

**CCTV** 

Easy access to main roads

Fitted wardrobes

Laminate flooring

Near amenities

Shower

Bathroom underfloor heating

Double glazing

En suite shower

High ceilings

Luxury specifications

Parquet flooring

Veranda

#### Contact us



Roula J. Andreou

(+357) 96650308

rjalim1@vivorealty.com.cy