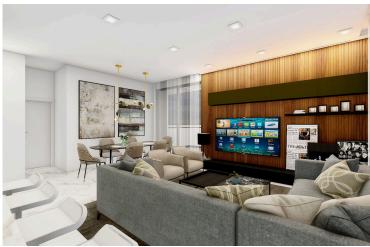

## **Description**

For sale: a modern apartment under construction in the desirable area of Panthea. This stylish, well-designed home offers 91.7 m2 of internal space, featuring two spacious bedrooms and two contemporary bathrooms. Situated on the second floor of a three-story building, this apartment is set to be completed in 2026, making it a perfect opportunity for those seeking a brand-new living experience.

This apartment is designed for comfort and efficiency, featuring a central AC system and underfloor heating, providing a cozy environment year-round.

Don't miss out on this opportunity to own a modern apartment in a sought-after location. Contact Vivo Realty today for more information and to schedule a viewing.