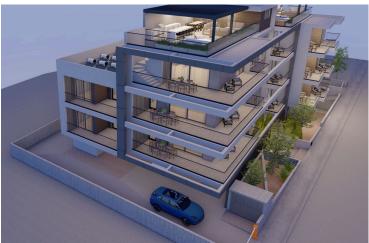

## **Description**

For sale: a modern apartment under construction in the desirable area of Panthea. This stylish, well-designed home offers 91.7 m2 of internal space, featuring two spacious bedrooms and two contemporary bathrooms. Situated on the second floor of a three-story building, this apartment is set to be completed in 2026, making it a perfect opportunity for those seeking a brand-new living experience.

Panthea is known for its charming neighborhoods and vibrant atmosphere. The area boasts beautiful views, with easy access to parks and recreational facilities. Residents enjoy the convenience of nearby amenities, including shops, restaurants, and schools, all just a short distance away. Furthermore, its close proximity to the highway ensures effortless travel to surrounding areas.