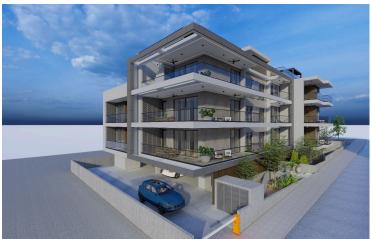

## **Description**

For sale: a modern apartment under construction in the desirable area of Panthea. This stylish, well-designed home offers 91.7 m2 of internal space, featuring two spacious bedrooms and two contemporary bathrooms. Situated on the second floor of a three-story building, this apartment is set to be completed in 2026, making it a perfect opportunity for those seeking a brand-new living experience.