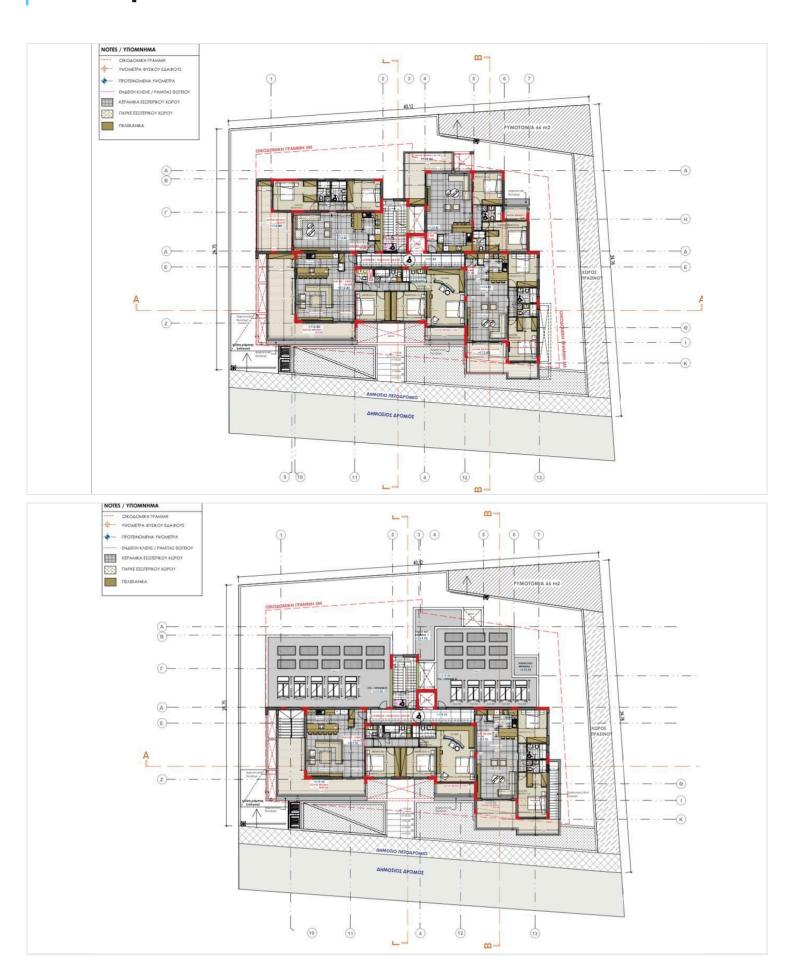

king it a perfect opportunity for those seeking a brand-new living experience.

Panthea is known for its charming neighborhoods and vibrant atmosphere. The area boasts beautiful views, with easy access to parks and recreational facilities. Residents enjoy the convenience of nearby amenities, including shops, restaurants, and schools, all just a short distance away. Furthermore, its close proximity to the highway ensures effortless travel to surrounding areas.

This apartment is designed for comfort and efficiency, featuring a central AC system and underfloor heating, providing a cozy environment year-round.

Don't miss out on this opportunity to own a modern apartment in a sought-after location. Contact Vivo Realty today for more information and to schedule a viewing.





## Floor plans







## **Additional information**

### **Facilities**

Aircondition, Central system

Solar water heater

Heating, Underfloor

Storage

Parking, Covered

#### **Features**

Balcony, front

Bright

Easy access to highway

Entrance gate, automated

Investment opportunity

Modern design

Rental potential

Walk-in closet

Bath

**CCTV** 

Easy access to main roads

Fitted wardrobes

Laminate flooring

Near amenities

Shower

Bathroom underfloor heating

Double glazing

En suite shower

High ceilings

Luxury specifications

Parquet flooring

Veranda

#### Contact us



Roula J. Andreou

(+357) 96650308

rjalim1@vivorealty.com.cy