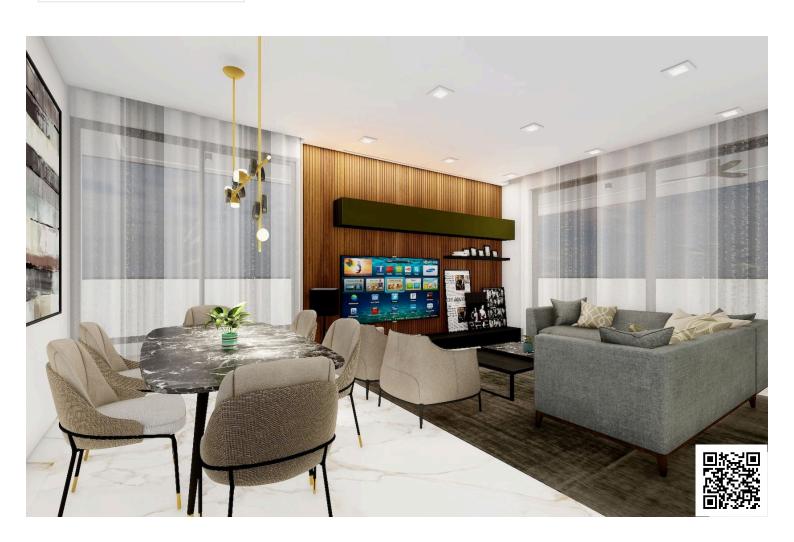

## **Description**

For sale: a modern apartment under construction in the desirable area of Panthea. This stylish, well-designed home offers 91.7 m2 of internal space, featuring two spacious bedrooms and two contemporary bathrooms. Situated on the second floor of a three-story building, this apartment is set to be completed in 2026, making it a perfect opportunity for those seeking a brand-new living experience.

This apartment is designed for comfort and efficiency, featuring a central AC system and underfloor heating, providing a cozy environment year-round.

Don't miss out on this opportunity to own a modern apartment in a sought-after location. Contact Vivo Realty today for more information and to schedule a viewing.