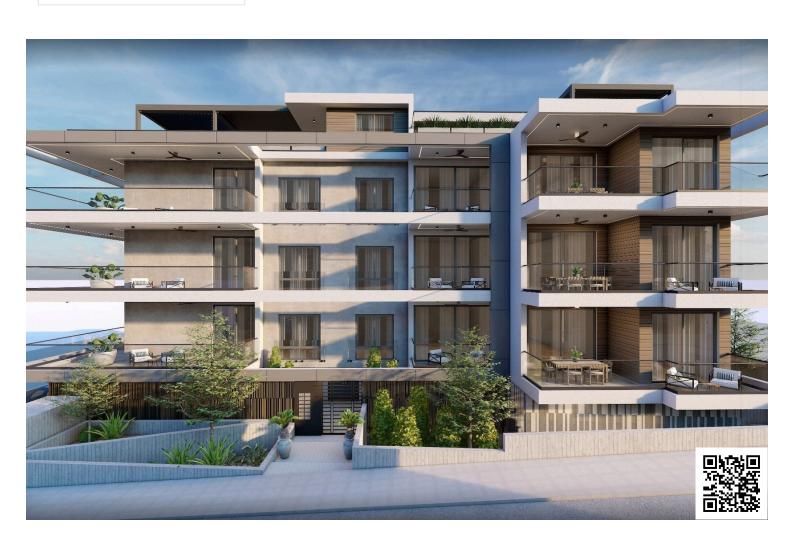

## **Description**

For sale: a modern apartment in Panthea, currently under construction and set to be completed in 2026. This stylish residence features an efficient internal space of 91.7 m<sup>2</sup>, thoughtfully designed for comfortable living. It includes two inviting bedrooms and two well-appointed bathrooms, making it perfect for families or professionals seeking a spacious home. Located on the first floor of a three-story building, this apartment provides both privacy and accessibility.

Panthea is a thriving area known for its serene environment and proximity to essential amenities. Enjoy easy access to shopping centers, restaurants, and recreational facilities, all within a short drive. Additionally, the nearby highway connects you to various destinations, enhancing your daily commute.

This apartment is equipped with a central AC system and underfloor heating, ensuring comfort throughout the year. With its contemporary design and prime location, this property is an excellent opportunity for those looking to invest in a modern living space in a desirable area.