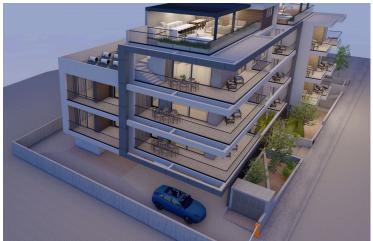

## **Description**

For sale: a modern apartment in Panthea, currently under construction and set to be completed in 2026. This stylish residence features an efficient internal space of 91.7 m<sup>2</sup>, thoughtfully designed for comfortable living. It includes two inviting bedrooms and two well-appointed bathrooms, making it perfect for families or professionals seeking a spacious home. Located on the first floor of a three-story building, this apartment provides both privacy and accessibility.

Panthea is a thriving area known for its serene environment and proximity to essential amenities. Enjoy easy access to shopping centers, restaurants, and recreational facilities, all within a short drive. Additionally, the nearby highway connects you to various destinations, enhancing your daily commute.