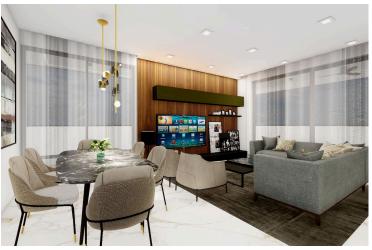

## **Description**

For sale: a modern apartment in Panthea, currently under construction and set to be completed in 2026. This stylish residence features an efficient internal space of 91.7 m<sup>2</sup>, thoughtfully designed for comfortable living. It includes two inviting bedrooms and two well-appointed bathrooms, making it perfect for families or professionals seeking a spacious home. Located on the first floor of a three-story building, this apartment provides both privacy and accessibility.

This apartment is equipped with a central AC system and underfloor heating, ensuring comfort throughout the year. With its contemporary design and prime location, this property is an excellent opportunity for those looking to invest in a modern living space in a desirable area.