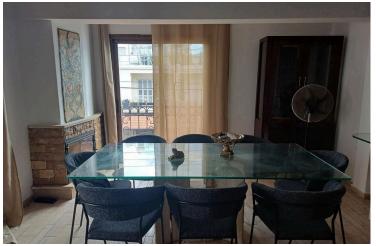

2182038

# UPPER HOUSE 250m2 FOR RENT IN NEAPOLIS AREA IN LIMASSOL

Neapolis, Limassol

€2,500 /month























# **Overview**

# **Specifications**

| <b>=</b> 4 | [ ] 250 m <sup>2</sup> |
|------------|------------------------|
| Bedrooms   | Covered                |

| Туре   | Semi-Detached Villa | Furnished | Fully furnished |
|--------|---------------------|-----------|-----------------|
| Status | Used                |           |                 |
| Status | Osed                |           |                 |

# **Description**

Upper house in Neapolis area is now available for rent. With a generous internal space of 250 m<sup>2</sup>, and veranda 50m2 this home is perfect for families or anyone needing extra room. The house features four spacious bedrooms, providing ample space for relaxation and privacy.

Neapolis is known for its vibrant atmosphere and is good location