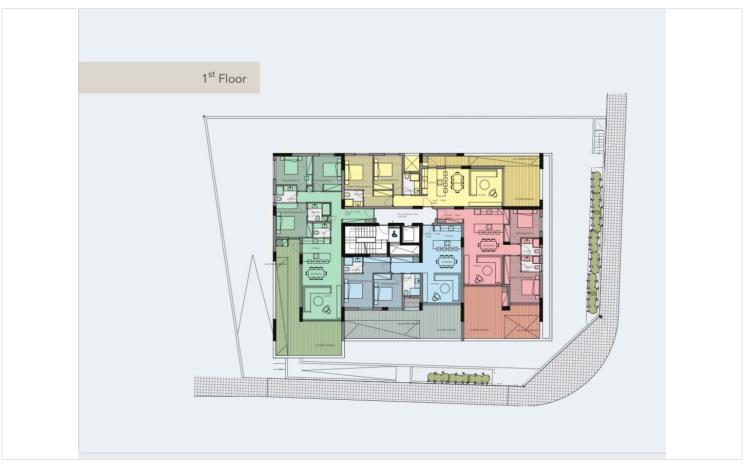

erty is set to be finished in 2026.

This apartment boasts an energy efficiency rating of A+, ensuring lower utility bills and a smaller carbon footprint. The underfloor heating adds a touch of luxury and comfort, providing warmth all year round.

Columbia Area is well-known for its vibrant community and convenient access to amenities. You will find everything you need nearby, from shops and restaurants to parks and recreational facilities. Additionally, the location offers easy access to the highway, allowing for quick travel to other areas.

Don't miss this opportunity to own a modern apartment in one of the most sought-after neighborhoods. For more information, please contact Vivo Realty, who is excited to assist you in making this beautiful apartment your new home.





# Floor plans









## **Additional information**

### **Facilities**

Aircondition, Provision

Solar photovoltaic panels (provision)

Heating, Underfloor

Solar water heater

Parking, Covered

Storage

### **Features**

Balcony, front

Combined kitchen and dining area

Easy access to highway

Energy efficient doors/windows

Investment opportunity

Luxury specifications

Near bus route

Veranda, large

Bathroom underfloor heating

Connected to electric mains

Easy access to main roads

Fitted wardrobes

Kitchen island

Modern design

Parquet flooring

Bright

Double glazing

En suite shower

**Guest WC** 

Laminate flooring

Near amenities

Spacious rooms

#### **Contact us**



Roula J. Andreou

(+357) 96650308

rjalim1@vivorealty.com.cy