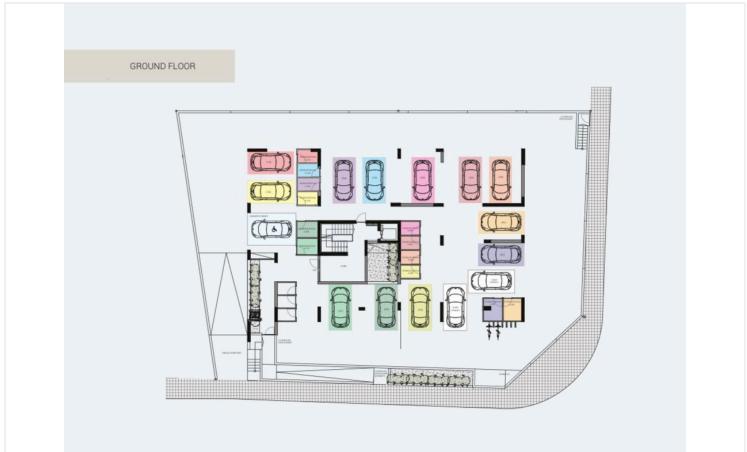

ty is set to be finished in 2026.

This apartment boasts an energy efficiency rating of A+, ensuring lower utility bills and a smaller carbon footprint. The underfloor heating adds a touch of luxury and comfort, providing warmth all year round.

Columbia Area is well-known for its vibrant community and convenient access to amenities. You will find everything you need nearby, from shops and restaurants to parks and recreational facilities. Additionally, the location offers easy access to the highway, allowing for quick travel to other areas.

Don't miss this opportunity to own a modern apartment in one of the most sought-after neighborhoods. For more information, please contact Vivo Realty, who is excited to assist you in making this beautiful apartment your new home.





# Floor plans









## **Additional information**

### **Facilities**

Aircondition, Provision

Solar photovoltaic panels (provision)

Heating, Underfloor

Solar water heater

Parking, Covered

Storage

### **Features**

Balcony, front

Combined kitchen and dining area

Easy access to highway

Energy efficient doors/windows

Investment opportunity

Luxury specifications

Near bus route

Veranda, large

Bathroom underfloor heating

Connected to electric mains

Easy access to main roads

Fitted wardrobes

Kitchen island

Modern design

Parquet flooring

Bright

Double glazing

En suite shower

**Guest WC** 

Laminate flooring

Near amenities

Spacious rooms

#### **Contact us**



Roula J. Andreou

(+357) 96650308

rjalim1@vivorealty.com.cy