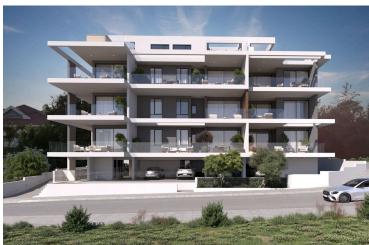

# SPACIOUS 2 BEDROOM APARTMENT IN COLUMBIA AREA IN LIMASSOL!

Columbia Area, Limassol

€473,000 +VAT

### **Description**

Two bedroom apartment that is currently under construction, designed for comfortable living. Located in the desirable Columbia Area, this property is set to be finished in 2026.

This apartment boasts an energy efficiency rating of A+, ensuring lower utility bills and a smaller carbon footprint. The underfloor heating adds a touch of luxury and comfort, providing warmth all year round.

Columbia Area is well-known for its vibrant community and convenient access to amenities. You will find everything you need nearby, from shops and restaurants to parks and recreational facilities. Additionally, the location offers easy access to the highway, allowing for quick travel to other areas.