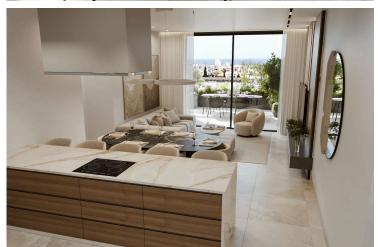

### **Description**

Two bedroom apartment that is currently under construction, designed for comfortable living. Located in the desirable Columbia Area, this property is set to be finished in 2026.

This apartment boasts an energy efficiency rating of A+, ensuring lower utility bills and a smaller carbon footprint. The underfloor heating adds a touch of luxury and comfort, providing warmth all year round.

### **Features**

Balcony, front

Combined kitchen and dining area

Easy access to highway

Energy efficient doors/windows

Investment opportunity

Luxury specifications

Near bus route

Veranda, large

Bathroom underfloor heating

Connected to electric mains

Easy access to main roads

Fitted wardrobes

Kitchen island

Modern design

Parquet flooring

Bright

Double glazing

En suite shower

**Guest WC** 

Laminate flooring

Near amenities

Spacious rooms