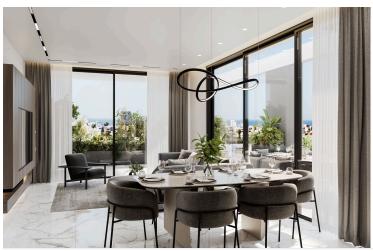

### **Description**

Two bedroom apartment that is currently under construction, designed for comfortable living. Located in the desirable Columbia Area, this property is set to be finished in 2026.

This apartment boasts an energy efficiency rating of A+, ensuring lower utility bills and a smaller carbon footprint. The underfloor heating adds a touch of luxury and comfort, providing warmth all year round.

### **Features**

Balcony, front

Combined kitchen and dining area

Easy access to highway

Energy efficient doors/windows

Investment opportunity

Luxury specifications

Near bus route

Veranda, large

Bathroom underfloor heating

Connected to electric mains

Easy access to main roads

Fitted wardrobes

Kitchen island

Modern design

Parquet flooring

Bright

Double glazing

En suite shower

**Guest WC** 

Laminate flooring

Near amenities

Spacious rooms