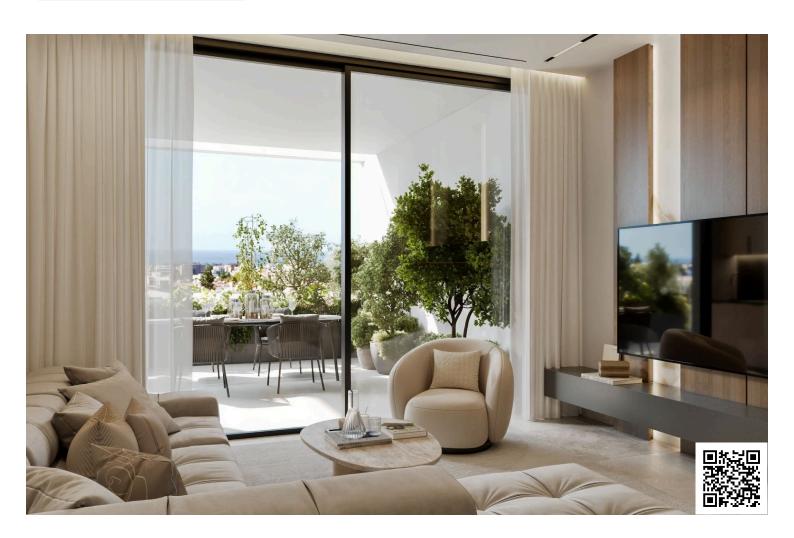

### **Description**

A modern top floor apartment that is currently under construction, designed for comfortable living. Located in the desirable Columbia Area, this property is set to be finished in 2026.

This apartment boasts an energy efficiency rating of A+, ensuring lower utility bills and a smaller carbon footprint. The underfloor heating adds a touch of luxury and comfort, providing warmth all year round.

Columbia Area is well-known for its vibrant community and convenient access to amenities. You will find everything you need nearby, from shops and restaurants to parks and recreational facilities. Additionally, the location offers easy access to the highway, allowing for quick travel to other areas.

### **Features**

Balcony, front

Combined kitchen and dining area

Easy access to highway

Energy efficient doors/windows

Investment opportunity

Luxury specifications

Near bus route

Spacious rooms

Bathroom underfloor heating

Connected to electric mains

Easy access to main roads

Fitted wardrobes

Kitchen island

Modern design

Parquet flooring

Veranda, large

Bright

Double glazing

En suite shower

**Guest WC** 

Laminate flooring

Near amenities

Roof garden