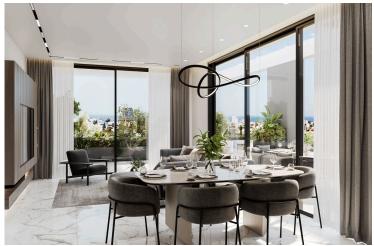

### **Features**

Balcony, front

Combined kitchen and dining area

Easy access to highway

Energy efficient doors/windows

Investment opportunity

Luxury specifications

Near bus route

Spacious rooms

Bathroom underfloor heating

Connected to electric mains

Easy access to main roads

Fitted wardrobes

Kitchen island

Modern design

Parquet flooring

Veranda, large

Bright

Double glazing

En suite shower

**Guest WC** 

Laminate flooring

Near amenities

Roof garden