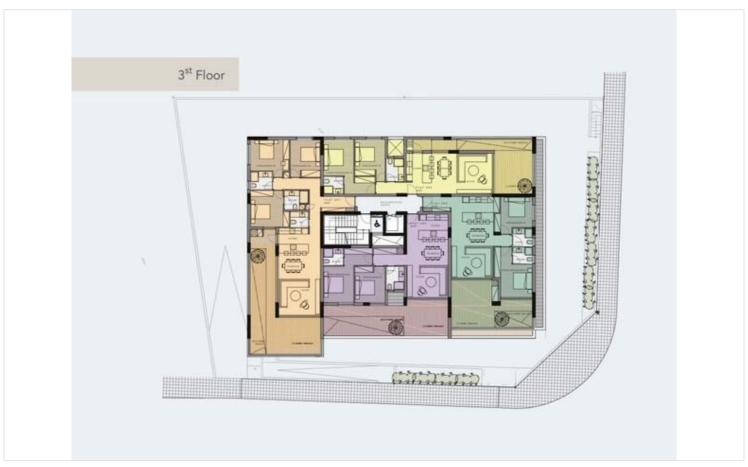

erty is set to be finished in 2026.

This apartment boasts an energy efficiency rating of A+, ensuring lower utility bills and a smaller carbon footprint. The underfloor heating adds a touch of luxury and comfort, providing warmth all year round.

Columbia Area is well-known for its vibrant community and convenient access to amenities. You will find everything you need nearby, from shops and restaurants to parks and recreational facilities. Additionally, the location offers easy access to the highway, allowing for quick travel to other areas.

Don't miss this opportunity to own a modern apartment in one of the most sought-after neighborhoods. For more information, please contact Vivo Realty, who is excited to assist you in making this beautiful apartment your new home.





# Floor plans









## **Additional information**

### **Facilities**

Aircondition, Provision

Solar photovoltaic panels (provision)

Heating, Underfloor

Solar water heater

Parking, Covered

Storage

### **Features**

Balcony, front

Combined kitchen and dining area

Easy access to highway

Energy efficient doors/windows

Investment opportunity

Luxury specifications

Near bus route

Spacious rooms

Bathroom underfloor heating

Connected to electric mains

Easy access to main roads

Fitted wardrobes

Kitchen island

Modern design

Parquet flooring

Veranda, large

Bright

Double glazing

En suite shower

**Guest WC** 

Laminate flooring

Near amenities

Roof garden

#### **Contact us**



Roula J. Andreou

(+357) 96650308

rjalim1@vivorealty.com.cy