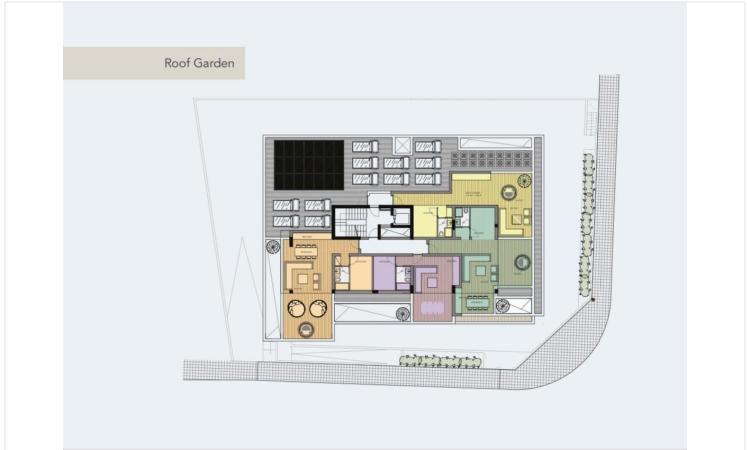

# Floor plans

Veranda, large

Bright

Double glazing

En suite shower

**Guest WC** 

Laminate flooring

Near amenities

Roof garden