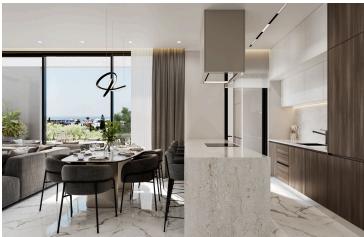

### **Features**

Balcony, front

Combined kitchen and dining area

Easy access to highway

Energy efficient doors/windows

Investment opportunity

Luxury specifications

Near bus route

Spacious rooms

Bathroom underfloor heating

Connected to electric mains

Easy access to main roads

Fitted wardrobes

Kitchen island

Modern design

Parquet flooring

Veranda, large

Bright

Double glazing

En suite shower

**Guest WC** 

Laminate flooring

Near amenities

Roof garden