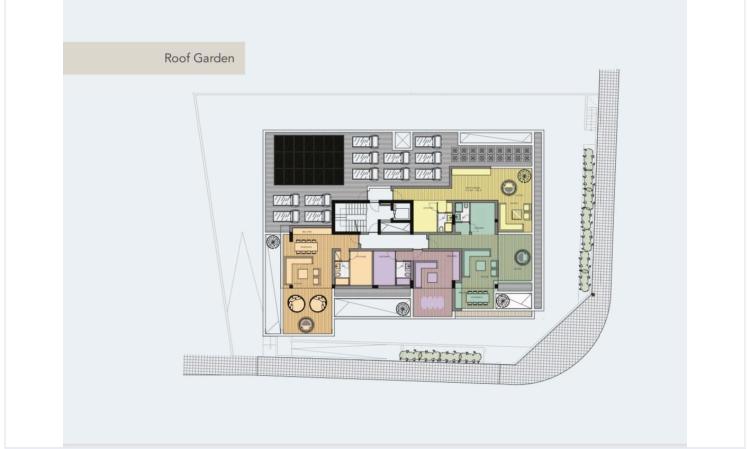

# Floor plans

Parquet flooring

Roof garden

Bright

Double glazing

En suite shower

**Guest WC** 

Laminate flooring

Near amenities