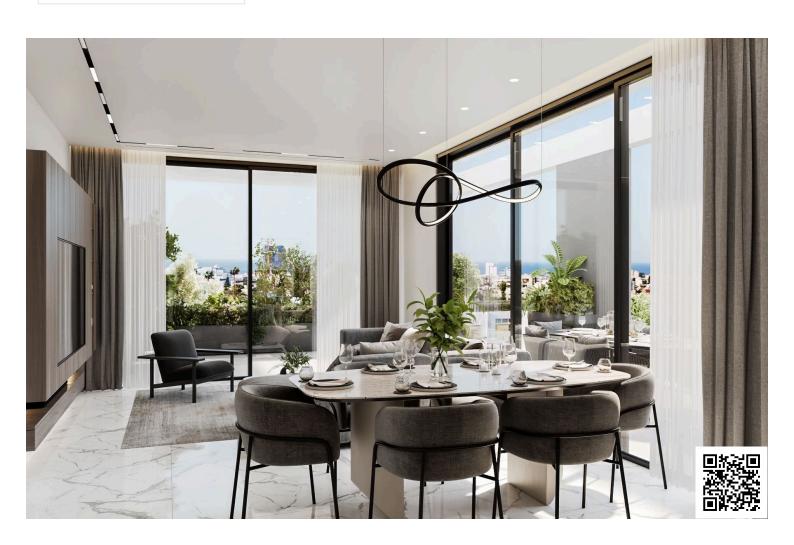

### **Description**

A modern top floor apartment that is currently under construction, designed for comfortable living. Located in the desirable Columbia Area, this property is set to be finished in 2026.

This apartment boasts an energy efficiency rating of A+, ensuring lower utility bills and a smaller carbon footprint. The underfloor heating adds a touch of luxury and comfort, providing warmth all year round.

### **Features**

Balcony, front

Combined kitchen and dining area

Easy access to highway

Energy efficient doors/windows

Investment opportunity

Luxury specifications

Near bus route

Rental potential

Veranda, large

Bathroom underfloor heating

Connected to electric mains

Easy access to main roads

Fitted wardrobes

Kitchen island

Modern design

Parquet flooring

Roof garden

Bright

Double glazing

En suite shower

**Guest WC** 

Laminate flooring

Near amenities