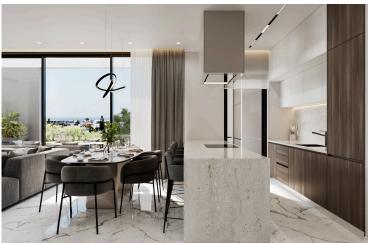

### **Description**

A modern top floor apartment that is currently under construction, designed for comfortable living. Located in the desirable Columbia Area, this property is set to be finished in 2026.

This apartment boasts an energy efficiency rating of A+, ensuring lower utility bills and a smaller carbon footprint. The underfloor heating adds a touch of luxury and comfort, providing warmth all year round.

### **Features**

Balcony, front

Combined kitchen and dining area

Easy access to highway

Energy efficient doors/windows

Investment opportunity

Luxury specifications

Near bus route

Rental potential

Veranda, large

Bathroom underfloor heating

Connected to electric mains

Easy access to main roads

Fitted wardrobes

Kitchen island

Modern design