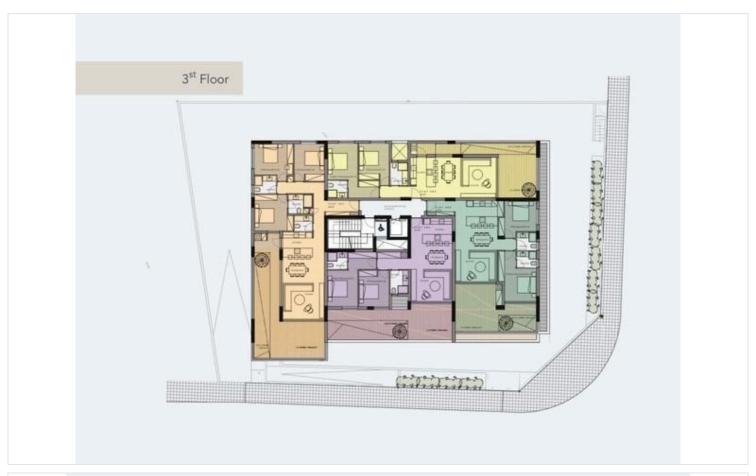

erty is set to be finished in 2026.

This apartment boasts an energy efficiency rating of A+, ensuring lower utility bills and a smaller carbon footprint. The underfloor heating adds a touch of luxury and comfort, providing warmth all year round.

Columbia Area is well-known for its vibrant community and convenient access to amenities. You will find everything you need nearby, from shops and restaurants to parks and recreational facilities. Additionally, the location offers easy access to the highway, allowing for quick travel to other areas.

Don't miss this opportunity to own a modern apartment in one of the most sought-after neighborhoods. For more information, please contact Vivo Realty, who is excited to assist you in making this beautiful apartment your new home.





# Floor plans









## **Additional information**

### **Facilities**

Aircondition, Provision

Solar photovoltaic panels (provision)

Heating, Underfloor

Solar water heater

Parking, Covered

Storage

### **Features**

Balcony, front

Combined kitchen and dining area

Easy access to highway

Energy efficient doors/windows

Investment opportunity

Luxury specifications

Near bus route

Rental potential

Veranda, large

Bathroom underfloor heating

Connected to electric mains

Easy access to main roads

Fitted wardrobes

Kitchen island

Modern design

Parquet flooring

Roof garden

Bright

Double glazing

En suite shower

**Guest WC** 

Laminate flooring

Near amenities

Quiet area

Spacious rooms

#### Contact us



Roula J. Andreou

(+357) 96650308

rjalim1@vivorealty.com.cy