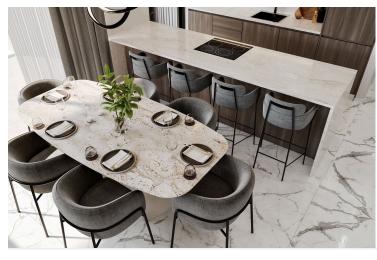

## **Description**

Two bedroom apartment that is currently under construction, designed for comfortable living. Located in the desirable Columbia Area, this property is set to be finished in 2026.

This apartment boasts an energy efficiency rating of A+, ensuring lower utility bills and a smaller carbon footprint. The underfloor heating adds a touch of luxury and comfort, providing warmth all year round.

#### **Features**

Balcony, front

Combined kitchen and dining area

Easy access to highway

Energy efficient doors/windows

Investment opportunity

Luxury specifications

Near bus route

Veranda, large

Bathroom underfloor heating

Connected to electric mains

Easy access to main roads

Fitted wardrobes

Kitchen island

Modern design

Parquet flooring

Bright

Double glazing

En suite shower

**Guest WC** 

Laminate flooring

Near amenities

Spacious rooms