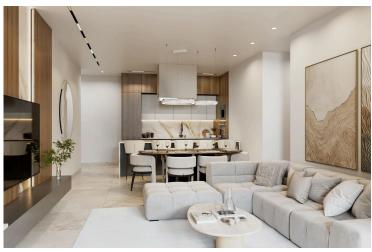

## **Description**

Two bedroom apartment that is currently under construction, designed for comfortable living. Located in the desirable Columbia Area, this property is set to be finished in 2026.

This apartment boasts an energy efficiency rating of A+, ensuring lower utility bills and a smaller carbon footprint. The underfloor heating adds a touch of luxury and comfort, providing warmth all year round.

Columbia Area is well-known for its vibrant community and convenient access to amenities. You will find everything you need nearby, from shops and restaurants to parks and recreational facilities. Additionally, the location offers easy access to the highway, allowing for quick travel to other areas.

## **Facilities**

Aircondition, Provision

Solar photovoltaic panels (provision)

Heating, Underfloor

Solar water heater

Parking, Covered

Storage

#### **Features**

Balcony, front

Combined kitchen and dining area

Easy access to highway

Energy efficient doors/windows

Investment opportunity

Luxury specifications

Near bus route

Veranda, large

Bathroom underfloor heating

Connected to electric mains

Easy access to main roads

Fitted wardrobes

Kitchen island

Modern design

Parquet flooring

Bright

Double glazing

En suite shower

**Guest WC** 

Laminate flooring

Near amenities

Spacious rooms