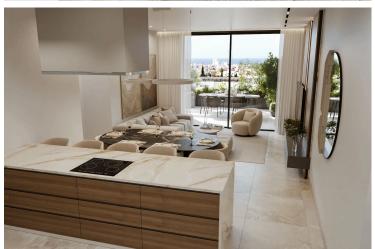

## **Description**

Two bedroom apartment that is currently under construction, designed for comfortable living. Located in the desirable Columbia Area, this property is set to be finished in 2026.

This apartment boasts an energy efficiency rating of A+, ensuring lower utility bills and a smaller carbon footprint. The underfloor heating adds a touch of luxury and comfort, providing warmth all year round.

#### **Features**

Balcony, front

Combined kitchen and dining area

Easy access to highway

Energy efficient doors/windows

Investment opportunity

Luxury specifications

Near bus route

Veranda, large

Bathroom underfloor heating

Connected to electric mains

Easy access to main roads

Fitted wardrobes

Kitchen island

Modern design

Parquet flooring

Bright

Double glazing

En suite shower

**Guest WC** 

Laminate flooring

Near amenities

Spacious rooms