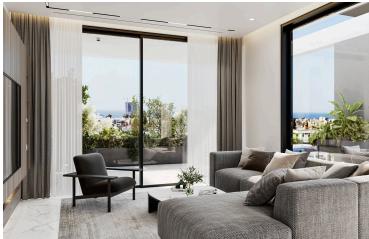

## **Description**

Two bedroom apartment that is currently under construction, designed for comfortable living. Located in the desirable Columbia Area, this property is set to be finished in 2026.

This apartment boasts an energy efficiency rating of A+, ensuring lower utility bills and a smaller carbon footprint. The underfloor heating adds a touch of luxury and comfort, providing warmth all year round.

Columbia Area is well-known for its vibrant community and convenient access to amenities. You will find everything you need nearby, from shops and restaurants to parks and recreational facilities. Additionally, the location offers easy access to the highway, allowing for quick travel to other areas.

## **Facilities**

Aircondition, Provision

Solar photovoltaic panels (provision)

Heating, Underfloor

Solar water heater

Parking, Covered

Storage

#### **Features**

Balcony, front

Combined kitchen and dining area

Easy access to highway

Energy efficient doors/windows

Investment opportunity

Luxury specifications

Near bus route

Veranda, large

Bathroom underfloor heating

Connected to electric mains

Easy access to main roads

Fitted wardrobes

Kitchen island

Modern design

Parquet flooring

Bright

Double glazing

En suite shower

**Guest WC** 

Laminate flooring

Near amenities

Spacious rooms