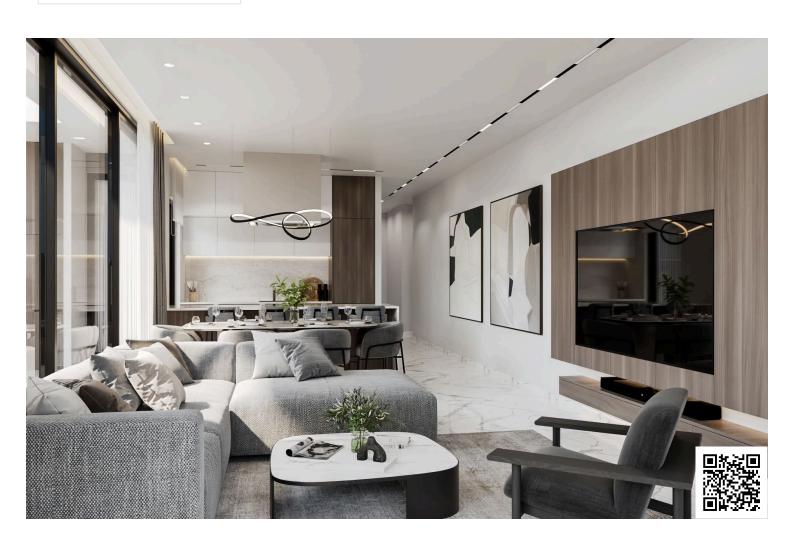

## **Description**

Two bedroom apartment that is currently under construction, designed for comfortable living. Located in the desirable Columbia Area, this property is set to be finished in 2026.

This apartment boasts an energy efficiency rating of A+, ensuring lower utility bills and a smaller carbon footprint. The underfloor heating adds a touch of luxury and comfort, providing warmth all year round.

Columbia Area is well-known for its vibrant community and convenient access to amenities. You will find everything you need nearby, from shops and restaurants to parks and recreational facilities. Additionally, the location offers easy access to the highway, allowing for quick travel to other areas.

## **Facilities**

Aircondition, Provision

Solar photovoltaic panels (provision)

Heating, Underfloor

Solar water heater

Parking, Covered

Storage

#### **Features**

Balcony, front

Combined kitchen and dining area

Easy access to highway

Energy efficient doors/windows

Investment opportunity

Luxury specifications

Near bus route

Veranda, large

Bathroom underfloor heating

Connected to electric mains

Easy access to main roads

Fitted wardrobes

Kitchen island

Modern design

Parquet flooring

Bright

Double glazing

En suite shower

**Guest WC** 

Laminate flooring

Near amenities

Spacious rooms