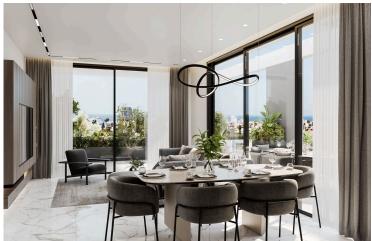

## **Description**

Two bedroom apartment that is currently under construction, designed for comfortable living. Located in the desirable Columbia Area, this property is set to be finished in 2026.

This apartment boasts an energy efficiency rating of A+, ensuring lower utility bills and a smaller carbon footprint. The underfloor heating adds a touch of luxury and comfort, providing warmth all year round.

Columbia Area is well-known for its vibrant community and convenient access to amenities. You will find everything you need nearby, from shops and restaurants to parks and recreational facilities. Additionally, the location offers easy access to the highway, allowing for quick travel to other areas.

#### **Features**

Balcony, front

Combined kitchen and dining area

Easy access to highway

Energy efficient doors/windows

Investment opportunity

Luxury specifications

Near bus route

Veranda, large

Bathroom underfloor heating

Connected to electric mains

Easy access to main roads

Fitted wardrobes

Kitchen island

Modern design

Parquet flooring

Bright

Double glazing

En suite shower

**Guest WC** 

Laminate flooring

Near amenities

Spacious rooms