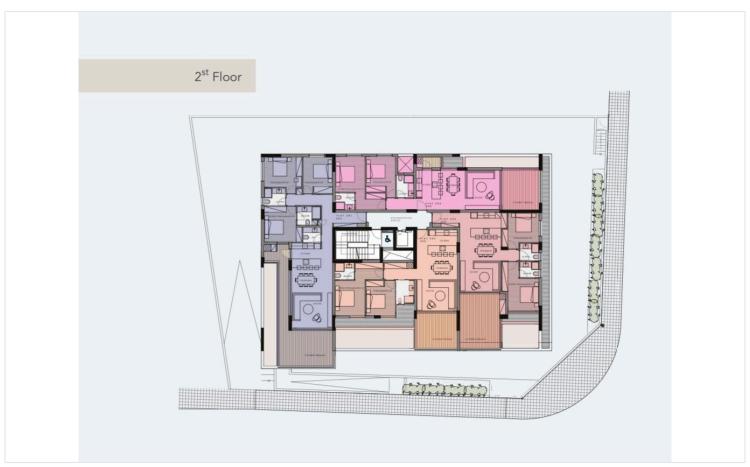

erty is set to be finished in 2026.

This apartment boasts an energy efficiency rating of A+, ensuring lower utility bills and a smaller carbon footprint. The underfloor heating adds a touch of luxury and comfort, providing warmth all year round.

Columbia Area is well-known for its vibrant community and convenient access to amenities. You will find everything you need nearby, from shops and restaurants to parks and recreational facilities. Additionally, the location offers easy access to the highway, allowing for quick travel to other areas.

Don't miss this opportunity to own a modern apartment in one of the most sought-after neighborhoods. For more information, please contact Vivo Realty, who is excited to assist you in making this beautiful apartment your new home.





# Floor plans









## **Additional information**

## **Facilities**

Aircondition, Provision

Solar photovoltaic panels (provision)

Heating, Underfloor

Solar water heater

Parking, Covered

Storage

#### **Features**

Balcony, front

Combined kitchen and dining area

Easy access to highway

Energy efficient doors/windows

Investment opportunity

Luxury specifications

Near bus route

Veranda, large

Bathroom underfloor heating

Connected to electric mains

Easy access to main roads

Fitted wardrobes

Kitchen island

Modern design

Parquet flooring

Bright

Double glazing

En suite shower

**Guest WC** 

Laminate flooring

Near amenities

Spacious rooms

### **Contact us**



Roula J. Andreou

(+357) 96650308

rjalim1@vivorealty.com.cy