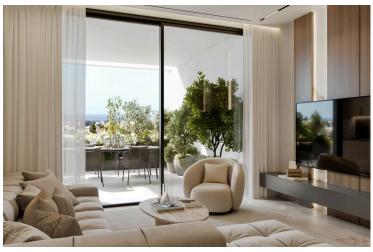

## **Description**

Two bedroom apartment that is currently under construction, designed for comfortable living. Located in the desirable Columbia Area, this property is set to be finished in 2026.

This apartment boasts an energy efficiency rating of A+, ensuring lower utility bills and a smaller carbon footprint. The underfloor heating adds a touch of luxury and comfort, providing warmth all year round.

Columbia Area is well-known for its vibrant community and convenient access to amenities. You will find everything you need nearby, from shops and restaurants to parks and recreational facilities. Additionally, the location offers easy access to the highway, allowing for quick travel to other areas.

## **Facilities**

Aircondition, Provision

Solar photovoltaic panels (provision)

Heating, Underfloor

Solar water heater

Parking, Covered

Storage

#### **Features**

Balcony, front

Combined kitchen and dining area

Easy access to highway

Energy efficient doors/windows

Investment opportunity

Luxury specifications

Near bus route

Veranda, large

Bathroom underfloor heating

Connected to electric mains

Easy access to main roads

Fitted wardrobes

Kitchen island

Modern design

Parquet flooring

Bright

Double glazing

En suite shower

**Guest WC** 

Laminate flooring

Near amenities

Spacious rooms