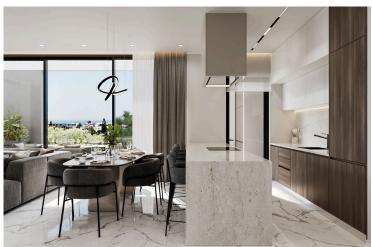

## **Description**

Two bedroom apartment that is currently under construction, designed for comfortable living. Located in the desirable Columbia Area, this property is set to be finished in 2026.

This apartment boasts an energy efficiency rating of A+, ensuring lower utility bills and a smaller carbon footprint. The underfloor heating adds a touch of luxury and comfort, providing warmth all year round.

#### **Features**

Balcony, front

Combined kitchen and dining area

Easy access to highway

Energy efficient doors/windows

Investment opportunity

Luxury specifications

Near bus route

Veranda, large

Bathroom underfloor heating

Connected to electric mains

Easy access to main roads

Fitted wardrobes

Kitchen island

Modern design

Parquet flooring

Bright

Double glazing

En suite shower

**Guest WC** 

Laminate flooring

Near amenities

Spacious rooms