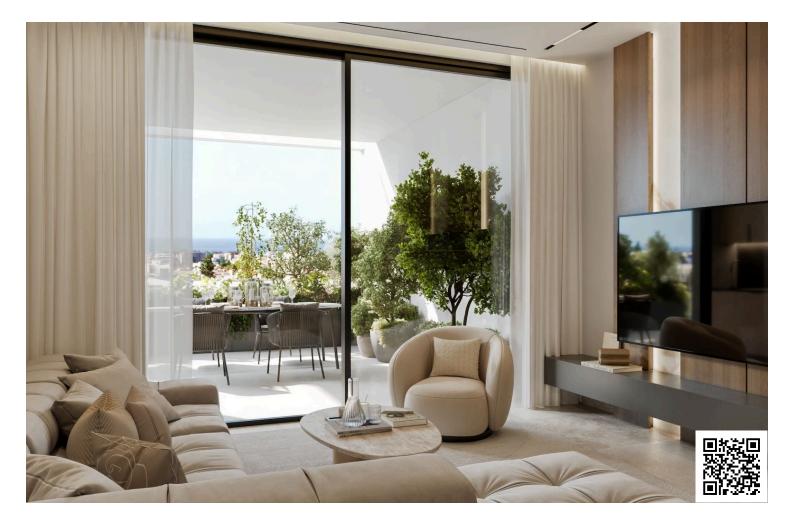

#### Description

Two bedroom apartment that is currently under construction, designed for comfortable living. Located in the desirable Columbia Area, this property is set to be finished in 2026.

This apartment boasts an energy efficiency rating of A+, ensuring lower utility bills and a smaller carbon footprint. The underfloor heating adds a touch of luxury and comfort, providing warmth all year round.

Columbia Area is well-known for its vibrant community and convenient access to amenities. You will find everything you need nearby, from shops and restaurants to parks and recreational facilities. Additionally, the location offers easy access to the highway, allowing for quick travel to other areas.

#### Facilities

| Aircondition, Provision                  | Heating, Underfloor         | Parking, Covered  |
|------------------------------------------|-----------------------------|-------------------|
| Solar photovoltaic panels<br>(provision) | Solar water heater          | Storage           |
| Features                                 |                             |                   |
| Balcony, front                           | Bathroom underfloor heating | Bright            |
| Combined kitchen and dining area         | Connected to electric mains | Double glazing    |
| Easy access to highway                   | Easy access to main roads   | En suite shower   |
| Energy efficient doors/windows           | Fitted wardrobes            | Guest WC          |
| Investment opportunity                   | Kitchen island              | Laminate flooring |
| Luxury specifications                    | Modern design               | Near amenities    |
| Near bus route                           | Parquet flooring            | Spacious rooms    |