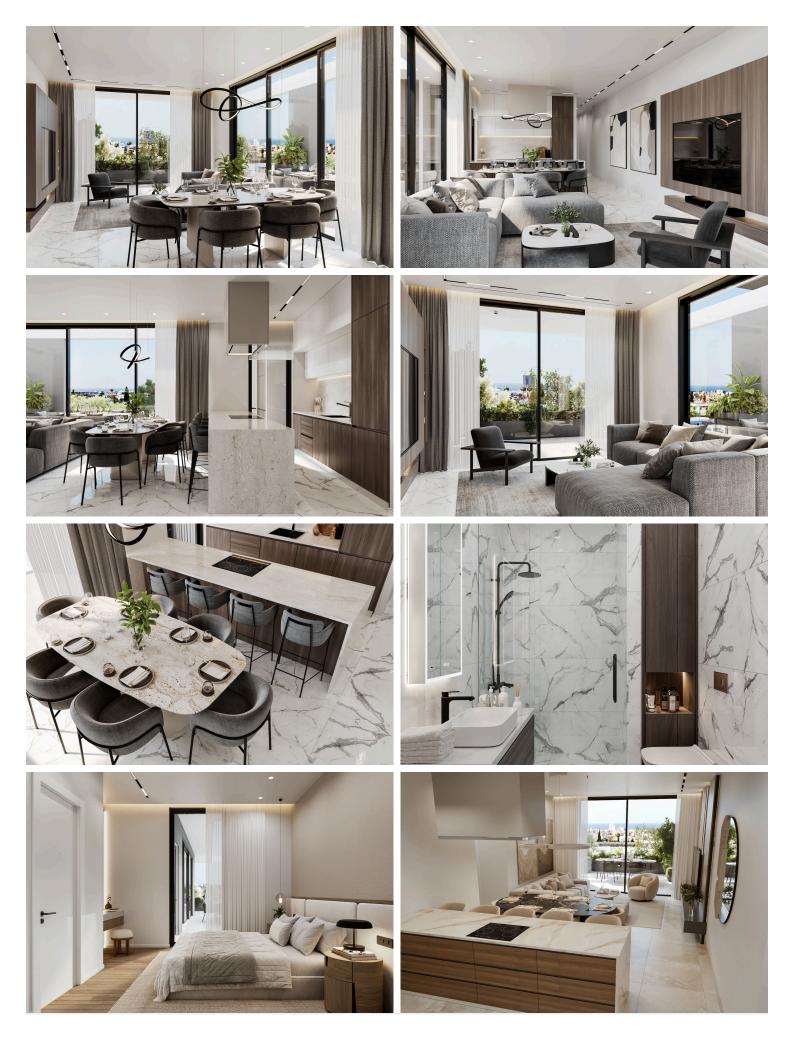

#### Description

Two bedroom apartment that is currently under construction, designed for comfortable living. Located in the desirable Columbia Area, this property is set to be finished in 2026.

This apartment boasts an energy efficiency rating of A+, ensuring lower utility bills and a smaller carbon footprint. The underfloor heating adds a touch of luxury and comfort, providing warmth all year round.

#### Facilities

| Aircondition, Provision                  | Heating, Underfloor         | Parking, Covered  |
|------------------------------------------|-----------------------------|-------------------|
| Solar photovoltaic panels<br>(provision) | Solar water heater          | Storage           |
| Features                                 |                             |                   |
| Balcony, front                           | Bathroom underfloor heating | Bright            |
| Combined kitchen and dining area         | Connected to electric mains | Double glazing    |
| Easy access to highway                   | Easy access to main roads   | En suite shower   |
| Energy efficient doors/windows           | Fitted wardrobes            | Guest WC          |
| Investment opportunity                   | Kitchen island              | Laminate flooring |
| Luxury specifications                    | Modern design               | Near amenities    |
| Near bus route                           | Parquet flooring            | Spacious rooms    |