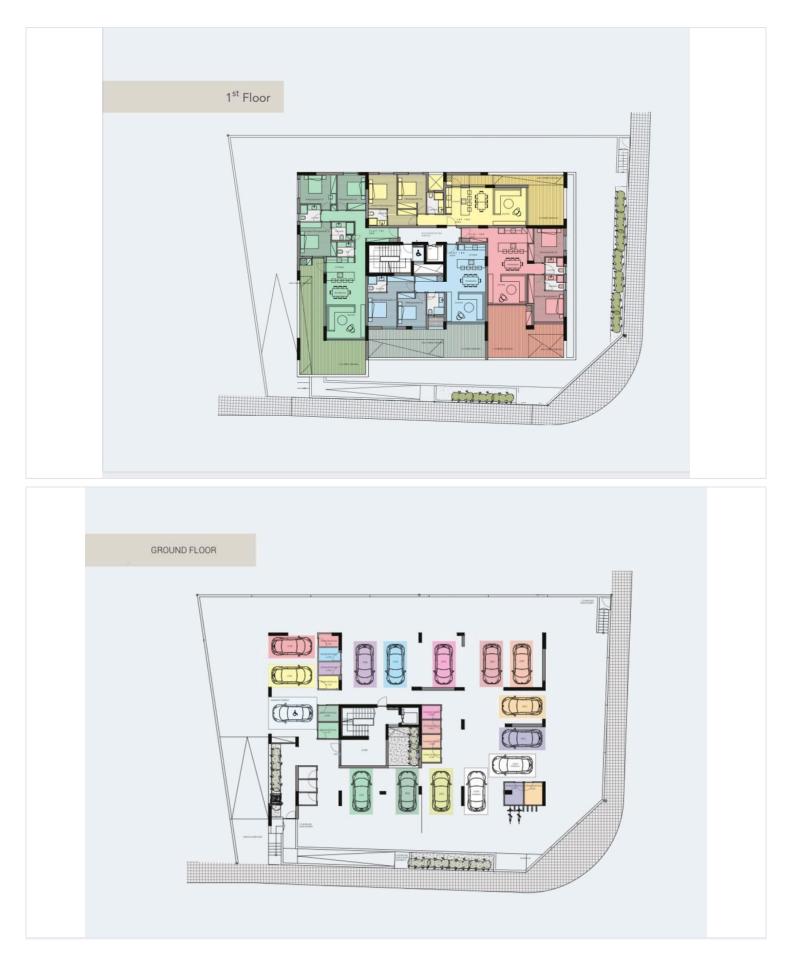

s set to be finished in 2026.

This apartment boasts an energy efficiency rating of A+, ensuring lower utility bills and a smaller carbon footprint. The underfloor heating adds a touch of luxury and comfort, providing warmth all year round.

Columbia Area is well-known for its vibrant community and convenient access to amenities. You will find everything you need nearby, from shops and restaurants to parks and recreational facilities. Additionally, the location offers easy access to the highway, allowing for quick travel to other areas.

Don't miss this opportunity to own a modern apartment in one of the most sought-after neighborhoods. For more information, please contact Vivo Realty, who is excited to assist you in making this beautiful apartment your new home.





### **Floor plans**







## **Additional information**

#### Facilities

| Aircondition, Provision                  | Heating, Underfloor         | Parking, Covered  |
|------------------------------------------|-----------------------------|-------------------|
| Solar photovoltaic panels<br>(provision) | Solar water heater          | Storage           |
| Features                                 |                             |                   |
| Balcony, front                           | Bathroom underfloor heating | Bright            |
| Combined kitchen and dining area         | Connected to electric mains | Double glazing    |
| Easy access to highway                   | Easy access to main roads   | En suite shower   |
| Energy efficient doors/windows           | Fitted wardrobes            | Guest