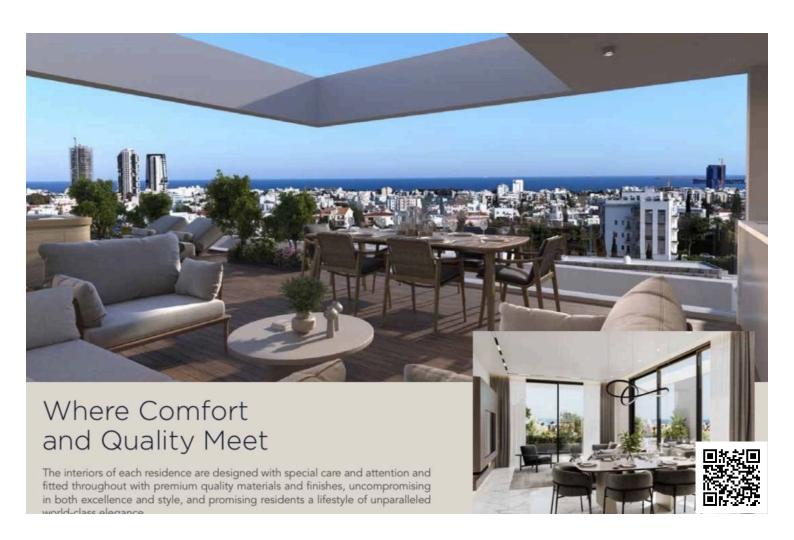

### **Description**

A modern top floor apartment that is currently under construction, designed for comfortable living. Located in the desirable Columbia Area, this property is set to be finished in 2026.

This apartment boasts an energy efficiency rating of A+, ensuring lower utility bills and a smaller carbon footprint. The underfloor heating adds a touch of luxury and comfort, providing warmth all year round.

Columbia Area is well-known for its vibrant community and convenient access to amenities. You will find everything you need nearby, from shops and restaurants to parks and recreational facilities. Additionally, the location offers easy access to the highway, allowing for quick travel to other areas.