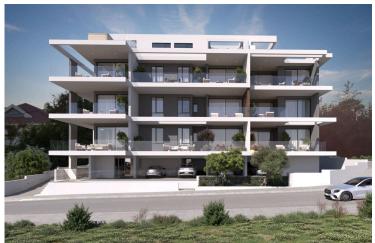

# NEW 3 BEDROOM TOP FLOOR APARTMENT WITH ROOF GARDEN IN COLUMBIA AREA!

Columbia Area, Limassol

€875,000 +VAT

### **Description**

A modern top floor apartment that is currently under construction, designed for comfortable living. Located in the desirable Columbia Area, this property is set to be finished in 2026.

Columbia Area is well-known for its vibrant community and convenient access to amenities. You will find everything you need nearby, from shops and restaurants to parks and recreational facilities. Additionally, the location offers easy access to the highway, allowing for quick travel to other areas.