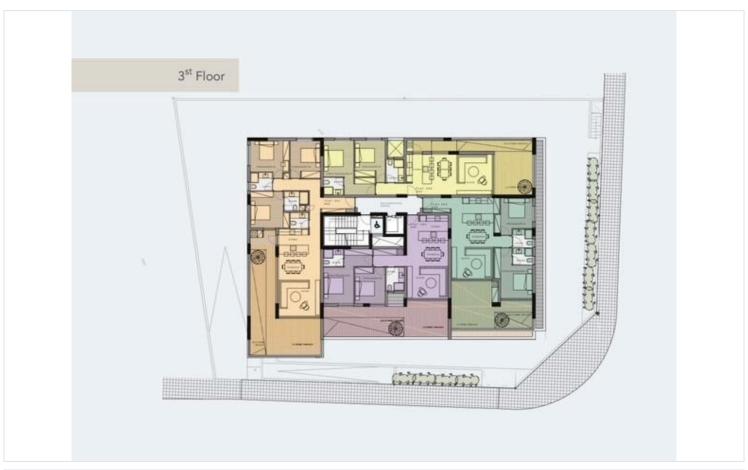

erty is set to be finished in 2026.

This apartment boasts an energy efficiency rating of A+, ensuring lower utility bills and a smaller carbon footprint. The underfloor heating adds a touch of luxury and comfort, providing warmth all year round.

Columbia Area is well-known for its vibrant community and convenient access to amenities. You will find everything you need nearby, from shops and restaurants to parks and recreational facilities. Additionally, the location offers easy access to the highway, allowing for quick travel to other areas.

Don't miss this opportunity to own a modern apartment in one of the most sought-after neighborhoods. For more information, please contact Vivo Realty, who is excited to assist you in making this beautiful apartment your new home.





# Floor plans









## **Additional information**

### **Facilities**

Aircondition, Provision

Solar photovoltaic panels (provision)

Heating, Underfloor

Solar water heater

Parking, Covered

Storage

### **Features**

Balcony, front

Combined kitchen and dining area

Easy access to highway

Energy efficient doors/windows

Investment opportunity

Luxury specifications

Near bus route

Rental potential

Veranda, large

Bathroom underfloor heating

Connected to electric mains

Easy access to main roads

Fitted wardrobes

Kitchen island

Modern design

Parquet flooring

Roof garden

Bright

Double glazing

En suite shower

**Guest WC** 

Laminate flooring

Near amenities

Quiet area

Spacious rooms

#### Contact us



Roula J. Andreou

(+357) 96650308

rjalim1@vivorealty.com.cy