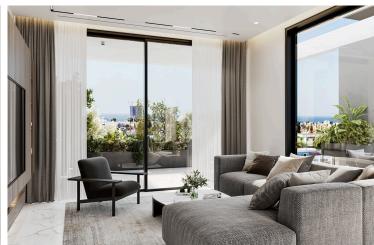

### **Description**

A modern top floor apartment that is currently under construction, designed for comfortable living. Located in the desirable Columbia Area, this property is set to be finished in 2026.

### **Features**

Balcony, front

Combined kitchen and dining area

Easy access to highway

Energy efficient doors/windows

Investment opportunity

Luxury specifications

Near bus route

Rental potential

Veranda, large

Bathroom underfloor heating

Connected to electric mains

Easy access to main roads

Fitted wardrobes

Kitchen island

Modern design