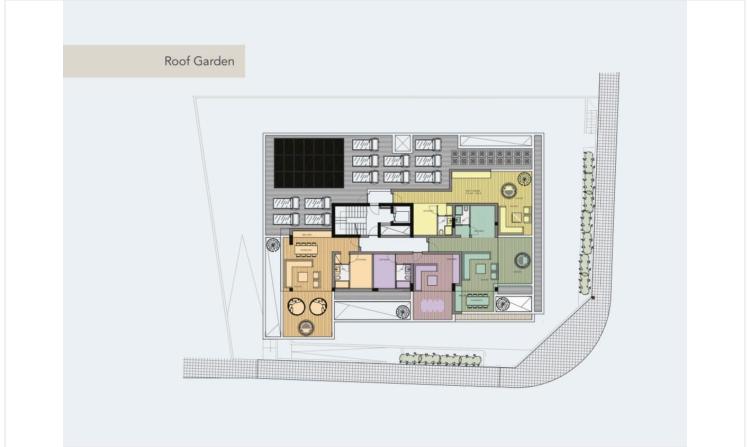

# Floor plans

Parquet flooring

Roof garden

Bright

Double glazing

En suite shower

**Guest WC** 

Laminate flooring

Near amenities