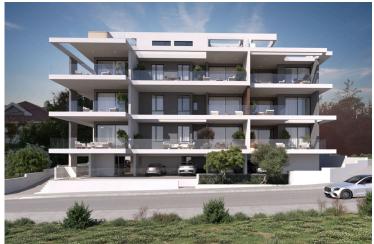

# NEW 3 BEDROOM APARTMENT IN COLUMBIA AREA IN LIMASSOL!

Columbia Area, Limassol

€651,000 +VAT

## **Description**

For sale is a modern apartment that is currently under construction, designed for comfortable living. Located in the desirable Columbia Area, this property is set to be finished in 2026.

Columbia Area is well-known for its vibrant community and convenient access to amenities. You will find everything you need nearby, from shops and restaurants to parks and recreational facilities. Additionally, the location offers easy access to the highway, allowing for quick travel to other areas.