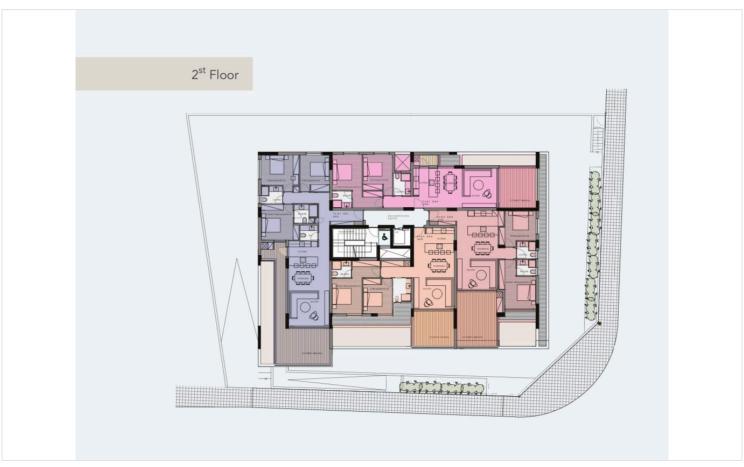

erty is set to be finished in 2026.

This apartment boasts an energy efficiency rating of A+, ensuring lower utility bills and a smaller carbon footprint. The underfloor heating adds a touch of luxury and comfort, providing warmth all year round.

Columbia Area is well-known for its vibrant community and convenient access to amenities. You will find everything you need nearby, from shops and restaurants to parks and recreational facilities. Additionally, the location offers easy access to the highway, allowing for quick travel to other areas.

Don't miss this opportunity to own a modern apartment in one of the most sought-after neighborhoods. For more information, please contact Vivo Realty, who is excited to assist you in making this beautiful apartment your new home.





# Floor plans









## **Additional information**

## **Facilities**

Aircondition, Provision

Solar photovoltaic panels (provision)

Heating, Underfloor

Solar water heater

Parking, Covered

Storage

#### **Features**

Balcony, front

Combined kitchen and dining area

ai ca

Easy access to highway

Energy efficient doors/windows

Investment opportunity

Luxury specifications

Near bus route

Veranda, large

Bathroom underfloor heating

Connected to electric mains

Easy access to main roads

Fitted wardrobes

Kitchen island

Modern design

Parquet flooring

Bright

Double glazing

En suite shower

**Guest WC** 

Laminate flooring

Near amenities

Spacious rooms

### **Contact us**



Roula J. Andreou

(+357) 96650308

rjalim1@vivorealty.com.cy