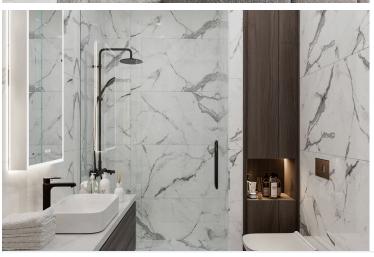

Near bus route

Veranda, large

Bathroom underfloor heating

Connected to electric mains

Easy access to main roads

Fitted wardrobes

Kitchen island

Modern design

Parquet flooring

Bright

Double glazing

En suite shower

**Guest WC** 

Laminate flooring

Near amenities

Spacious rooms