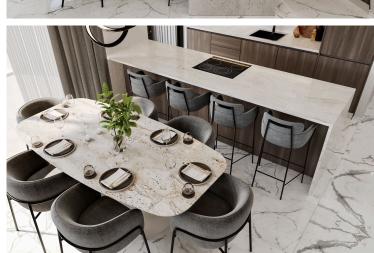

#### Description

For sale is a modern apartment that is currently under construction, designed for comfortable living. Located in the desirable Columbia Area, this property is set to be finished in 2026.

#### Facilities

| Aircondition, Provision                  | Heating, Underfloor         | Parking, Covered  |
|------------------------------------------|-----------------------------|-------------------|
| Solar photovoltaic panels<br>(provision) | Solar water heater          | Storage           |
| Features                                 |                             |                   |
| Balcony, front                           | Bathroom underfloor heating | Bright            |
| Combined kitchen and dining area         | Connected to electric mains | Double glazing    |
| Easy access to highway                   | Easy access to main roads   | En suite shower   |
| Energy efficient doors/windows           | Fitted wardrobes            | Guest WC          |
| Investment opportunity                   | Kitchen island              | Laminate flooring |
| Luxury specifications                    | Modern design               | Near amenities    |
| Near bus route                           | Parquet flooring            | Spacious rooms    |