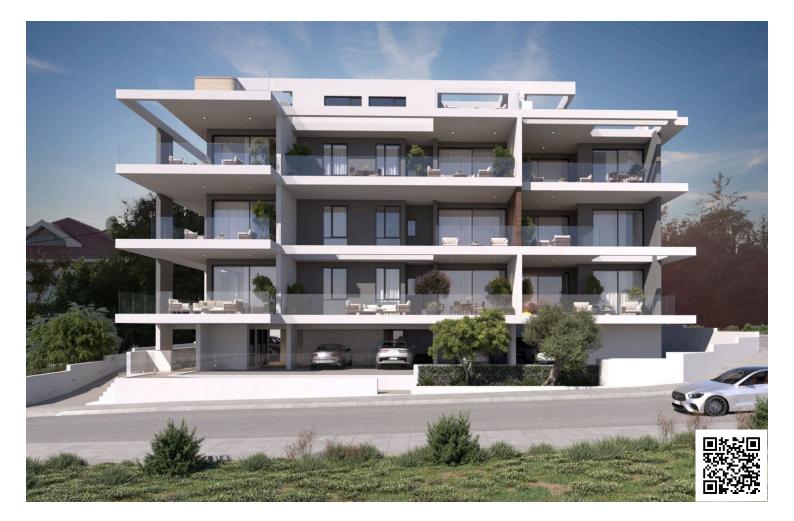

# NEW 3 BEDROOM APARTMENT IN COLUMBIA AREA IN LIMASSOL!

? Columbia Area, Limassol

€620,000 +VAT

#### Description

For sale is a modern apartment that is currently under construction, designed for comfortable living. Located in the desirable Columbia Area, this property is set to be finished in 2026.

Columbia Area is well-known for its vibrant community and convenient access to amenities. You will find everything you need nearby, from shops and restaurants to parks and recreational facilities. Additionally, the location offers easy access to the highway, allowing for quick travel to other areas.