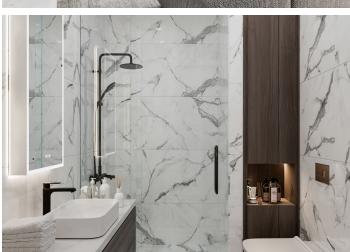

#### **Specifications**

| Bedrooms<br><b>3</b> | Bathrooms | Covere<br><b>[] 11</b>   |                    |
|----------------------|-----------|--------------------------|--------------------|
| Type                 | Apartment | Status                   | Under construction |
| Showers              | 1         | Year of construction     | 2025               |
| Toilets              | 3         | Energy efficiency rating | & A+               |

#### Facilities

| Aircondition, Provision                  | Heating, Underfloor         | Parking, Covered  |
|------------------------------------------|-----------------------------|-------------------|
| Solar photovoltaic panels<br>(provision) | Solar water heater          | Storage           |
| Features                                 |                             |                   |
| Balcony, front                           | Bathroom underfloor heating | Bright            |
| Combined kitchen and dining area         | Connected to electric mains | Double glazing    |
| Easy access to highway                   | Easy access to main roads   | En suite shower   |
| Energy efficient doors/windows           | Fitted wardrobes            | Guest WC          |
| Investment opportunity                   | Kitchen island              | Laminate flooring |
| Luxury specifications                    | Modern design               | Near amenities    |
| Near bus route                           | Parquet flooring            | Spacious rooms    |