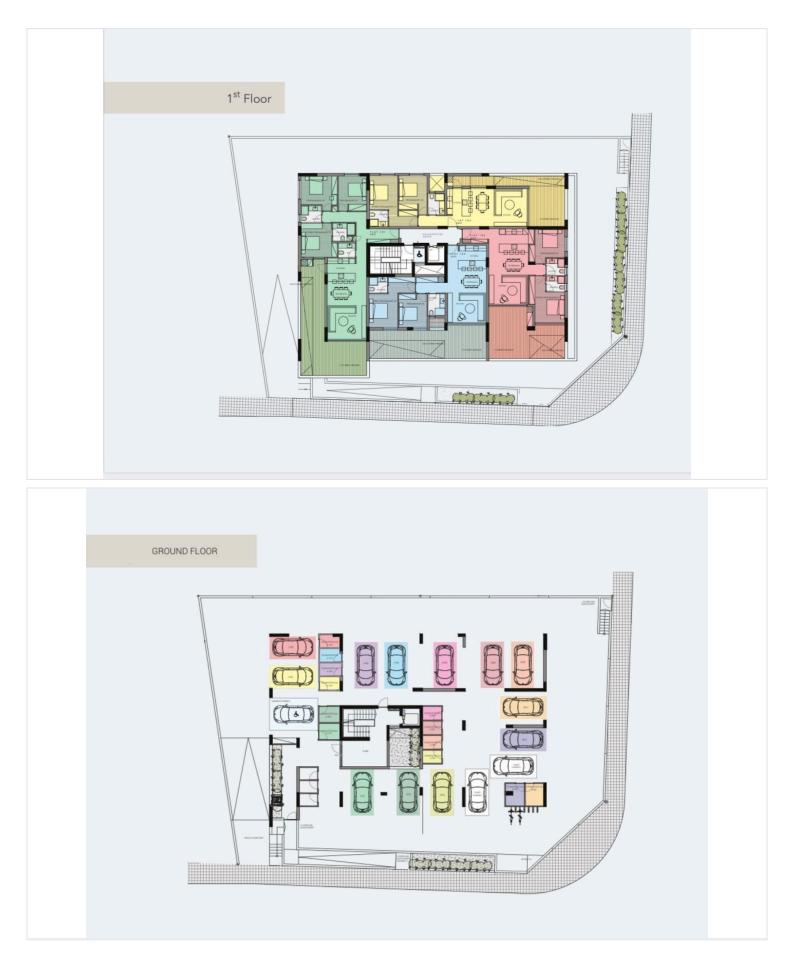

is set to be finished in 2026.

This apartment boasts an energy efficiency rating of A+, ensuring lower utility bills and a smaller carbon footprint. The underfloor heating adds a touch of luxury and comfort, providing warmth all year round.

Columbia Area is well-known for its vibrant community and convenient access to amenities. You will find everything you need nearby, from shops and restaurants to parks and recreational facilities. Additionally, the location offers easy access to the highway, allowing for quick travel to other areas.

Don't miss this opportunity to own a modern apartment in one of the most sought-after neighborhoods. For more information, please contact Vivo Realty, who is excited to assist you in making this beautiful apartment your new home.





## **Floor plans**







## **Additional information**

#### Facilities

| Aircondition, Provision                  | Heating, Underfloor         | Parking, Covered  |
|------------------------------------------|-----------------------------|-------------------|
| Solar photovoltaic panels<br>(provision) | Solar water heater          | Storage           |
| Features                                 |                             |                   |
| Balcony, front                           | Bathroom underfloor heating | Bright            |
| Combined kitchen and dining area         | Connected to electric mains | Double glazing    |
| Easy access to highway                   | Easy access to main roads   | En suite shower   |
| Energy efficient doors/windows           | Fitted wardrobes            | Guest