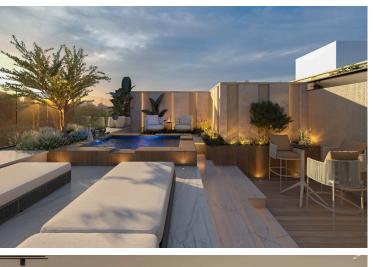

## **Description**

This luxury apartment in Germasogia, is designed to offer the best in modern living with high quality finishes that combine style and comfort.

Residents can relax and unwind with premium amenities, including a heated swimming pool, a fully-equipped gym, a soothing sauna, and a rejuvenating steam bath. Built with the environment in mind, the building includes a photovoltaic system for energy efficiency, underfloor heating, and an air-conditioning system to keep your home cozy all year round. For your peace of mind, the property offers advanced security with an electric gate, an alarm system, and smart home technology.

Convenient location just a 1-minute drive from the highway, 100 meters from essential amenities such as pharmacies, supermarkets, coffee shops, restaurants and only 1km from the nearest beach of Germasogia.