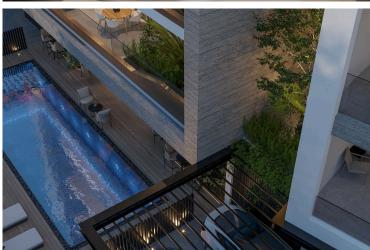

## **Description**

This luxury apartment in Germasogia, is designed to offer the best in modern living with high quality finishes that combine style and comfort.

Residents can relax and unwind with premium amenities, including a heated swimming pool, a fully-equipped gym, a soothing sauna, and a rejuvenating steam bath. Built with the environment in mind, the building includes a photovoltaic system for energy efficiency, underfloor heating, and an air-conditioning system to keep your home cozy all year round. For your peace of mind, the property offers advanced security with an electric gate, an alarm system, and smart home technology.

#### **Facilities**

Aircondition, Split system Elevator

Heating, Underfloor Indoor pool, Communal, heated Outdoor shower

Parking, Covered Sauna Solar photovoltaic panels (provision)

Gym

Solar water heater Storage