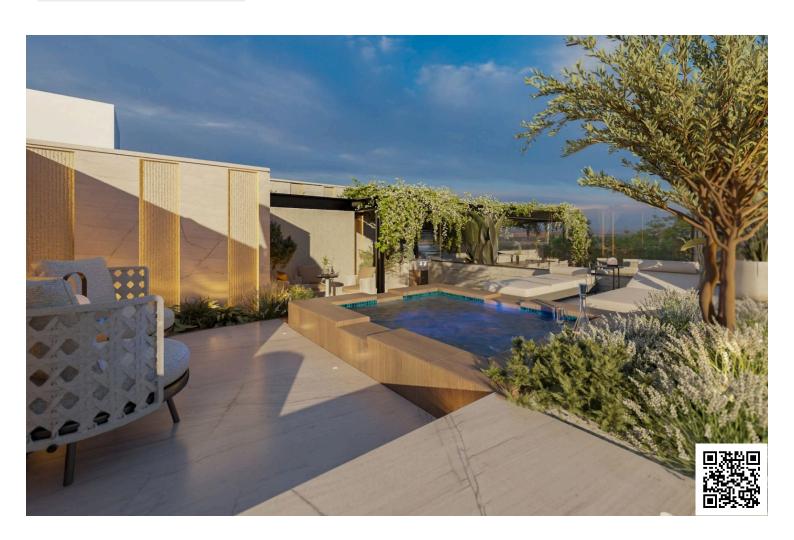

## **Description**

This luxury apartment in Germasogia, is designed to offer the best in modern living with high quality finishes that combine style and comfort.

Residents can relax and unwind with premium amenities, including a heated swimming pool, a fully-equipped gym, a soothing sauna, and a rejuvenating steam bath. Built with the environment in mind, the building includes a photovoltaic system for energy efficiency, underfloor heating, and an air-conditioning system to keep your home cozy all year round. For your peace of mind, the property offers advanced security with an electric gate, an alarm system, and smart home technology.

Convenient location just a 1-minute drive from the highway, 100 meters from essential amenities such as pharmacies, supermarkets, coffee shops, restaurants and only 1km from the nearest beach of Germasogia.