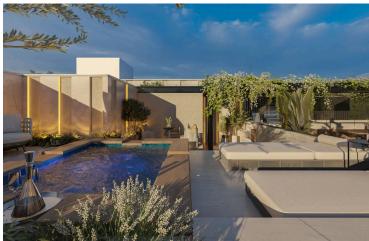

## **Description**

This luxury apartment in Germasogia, is designed to offer the best in modern living with high quality finishes that combine style and comfort.

Residents can relax and unwind with premium amenities, including a heated swimming pool, a fully-equipped gym, a soothing sauna, and a rejuvenating steam bath. Built with the environment in mind, the building includes a photovoltaic system for energy efficiency, underfloor heating, and an air-conditioning system to keep your home cozy all year round. For your peace of mind, the property offers advanced security with an electric gate, an alarm system, and smart home technology.

#### **Facilities**

Aircondition, Split system Elevator

Heating, Underfloor Indoor pool, Communal, heated Outdoor shower

Parking, Covered Sauna Solar photovoltaic panels (provision)

Gym

Solar water heater Storage