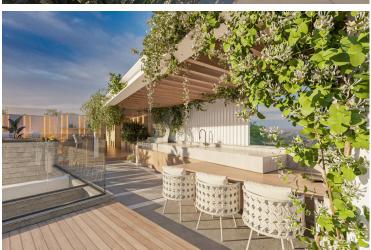

## **Description**

This luxury apartment in Germasogia, is designed to offer the best in modern living with high quality finishes that combine style and comfort.

Residents can relax and unwind with premium amenities, including a heated swimming pool, a fully-equipped gym, a soothing sauna, and a rejuvenating steam bath. Built with the environment in mind, the building includes a photovoltaic system for energy efficiency, underfloor heating, and an air-conditioning system to keep your home cozy all year round. For your peace of mind, the property offers advanced security with an electric gate, an alarm system, and smart home technology.