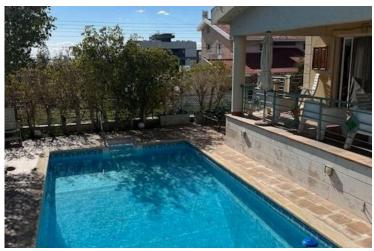

# **Description**

This charming home features a spacious layout, is a two-storey house with a garden, basketball court and a pool. It has a covered area of 296m2, 24m2 covered verandas, and 25m2 uncovered verandas. The plot size is 521m2. It is located in a prestigious area of Panthea (Mesa Geitonia) on a quiet cul-de-sac and has a breathtaking sea view from the first floor. It is close to the Grammar School and local amenities.

# **Facilities**

Aircondition, Split system

Parking, Garage, double

Storage

Heating, Central

Pool, Private

Outdoor shower

Solar water heater