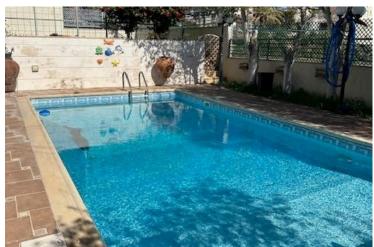

# **Description**

This charming home features a spacious layout, is a two-storey house with a garden, basketball court and a pool. It has a covered area of 296m2, 24m2 covered verandas, and 25m2 uncovered verandas. The plot size is 521m2. It is located in a prestigious area of Panthea (Mesa Geitonia) on a quiet cul-de-sac and has a breathtaking sea view from the first floor. It is close to the Grammar School and local amenities.

# **Facilities**

Aircondition, Split system

Parking, Garage, double

Storage

Heating, Central

Pool, Private

Outdoor shower

Solar water heater