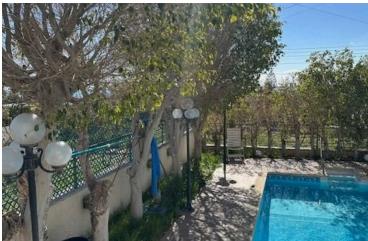

# **Description**

This charming home features a spacious layout, is a two-storey house with a garden, basketball court and a pool. It has a covered area of 296m2, 24m2 covered verandas, and 25m2 uncovered verandas. The plot size is 521m2. It is located in a prestigious area of Panthea (Mesa Geitonia) on a quiet cul-de-sac and has a breathtaking sea view from the first floor. It is close to the Grammar School and local amenities.

Marble flooring

Bright

Easy access to main roads

Garden

High ceilings

Kitchenette

Quiet area

Spacious rooms