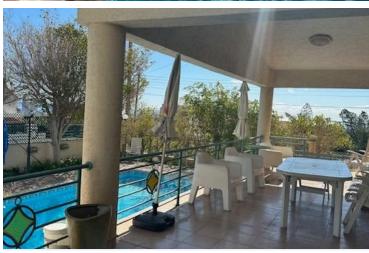

# **Description**

This charming home features a spacious layout, is a two-storey house with a garden, basketball court and a pool. It has a covered area of 296m2, 24m2 covered verandas, and 25m2 uncovered verandas. The plot size is 521m2. It is located in a prestigious area of Panthea (Mesa Geitonia) on a quiet cul-de-sac and has a breathtaking sea view from the first floor. It is close to the Grammar School and local amenities.

### Exterior:

- There is a covered parking space which can also be used as a storage space.
- Externally there are covered and uncovered verandas.
- The house was constructed approximately 26 years ago, with good quality materials, but