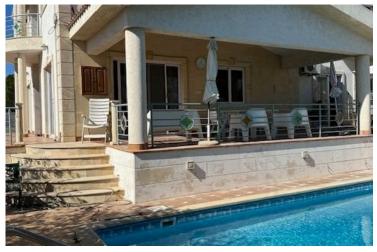

# **Description**

This charming home features a spacious layout, is a two-storey house with a garden, basketball court and a pool. It has a covered area of 296m2, 24m2 covered verandas, and 25m2 uncovered verandas. The plot size is 521m2. It is located in a prestigious area of Panthea (Mesa Geitonia) on a quiet cul-de-sac and has a breathtaking sea view from the first floor. It is close to the Grammar School and local amenities.

### Exterior:

- There is a covered parking space which can also be used as a storage space.
- Externally there are covered and uncovered verandas.
- The house was constructed approximately 26 years ago, with good quality materials, but