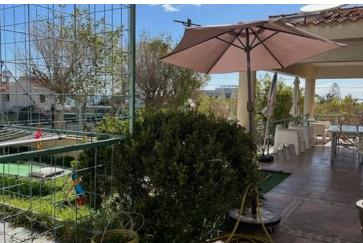

# **Description**

This charming home features a spacious layout, is a two-storey house with a garden, basketball court and a pool. It has a covered area of 296m2, 24m2 covered verandas, and 25m2 uncovered verandas. The plot size is 521m2. It is located in a prestigious area of Panthea (Mesa Geitonia) on a quiet cul-de-sac and has a breathtaking sea view from the first floor. It is close to the Grammar School and local amenities.

### Exterior:

- There is a covered parking space which can also be used as a storage space.
- Externally there are covered and uncovered verandas.
- The house was constructed approximately 26 years ago, with good quality materials, but