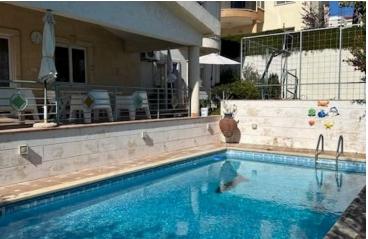

# **Description**

This charming home features a spacious layout, is a two-storey house with a garden, basketball court and a pool. It has a covered area of 296m2, 24m2 covered verandas, and 25m2 uncovered verandas. The plot size is 521m2. It is located in a prestigious area of Panthea (Mesa Geitonia) on a quiet cul-de-sac and has a breathtaking sea view from the first floor. It is close to the Grammar School and local amenities.

### Exterior:

- There is a covered parking space which can also be used as a storage space.
- Externally there are covered and uncovered verandas.
- The house was constructed approximately 26 years ago, with good quality materials, but

# **Facilities**

Aircondition, Split system

Parking, Garage, double

Storage

Heating, Central

Pool, Private

Outdoor shower

Solar water heater