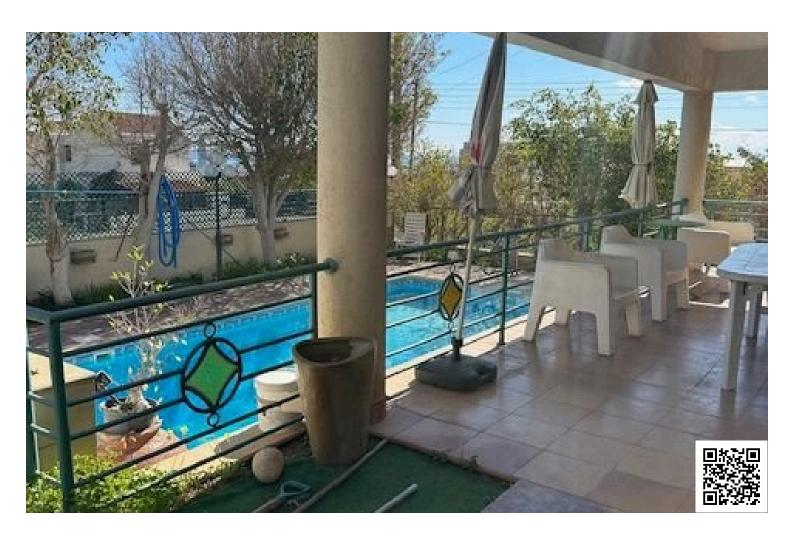

# **Description**

This charming home features a spacious layout, is a two-storey house with a garden, basketball court and a pool. It has a covered area of 296m2, 24m2 covered verandas, and 25m2 uncovered verandas. The plot size is 521m2. It is located in a prestigious area of Panthea (Mesa Geitonia) on a quiet cul-de-sac and has a breathtaking sea view from the first floor. It is close to the Grammar School and local amenities.

### Exterior:

- There is a covered parking space which can also be used as a storage space.
- Externally there are covered and uncovered verandas.
- The house was constructed approximately 26 years ago, with good quality materials, but

# **Facilities**

Aircondition, Split system

Parking, Garage, double

Storage

Heating, Central

Pool, Private

Outdoor shower

Solar water heater