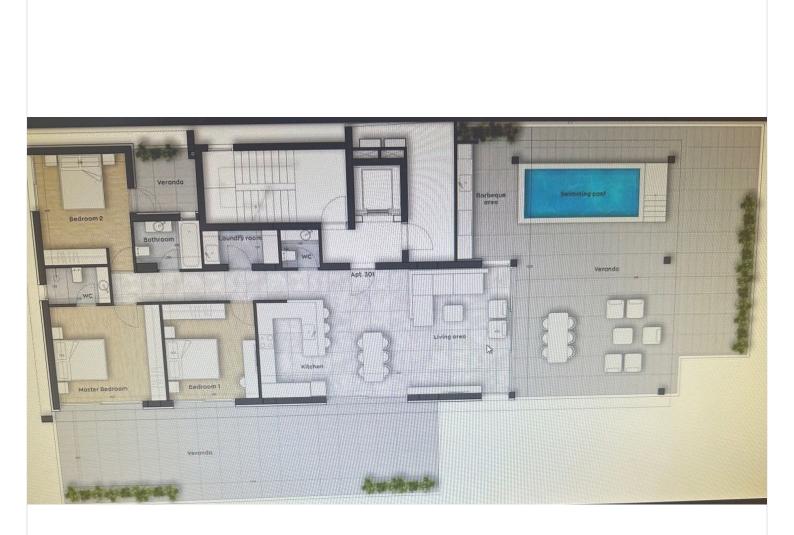

n the desirable Columbia Area.

Enjoy breathtaking sea views from your private terrace, ideal for relaxing or entertaining guests. The penthouse is accessible via an elevator, providing convenience and ease of access. The property features a luxurious private swimming pool, offering a serene escape right at your doorstep.

Columbia Area is known for its vibrant lifestyle, surrounded by a rich selection of amenities, including shops, restaurants, and cafes. Its close proximity to the highway ensures easy access to nearby cities and attractions, making it perfect for both work and leisure.

Do not miss the chance to own this exceptional property in one of the most sought-after locations. Contact Vivo Realty today to schedule a viewing and experience the best of living.





### Floor plans







## **Additional information**

#### Facilities

Elevator Heating, Central Aircondition, Split system Pool, Private Solar water heater Parking, Covered Storage **Features** Alarm system (provision) Balcony, back Balcony, front Bar Barbeque Bright Combined kitchen and dining Connected to electric mains Double glazing area En suite shower Easy access to highway Easy access to main roads Fitted wardrobes Guest WC Indoor fireplace Investment opportunity Kitchen island Laminate flooring Luxury specifications Laundry room Marble flooring Mosaic tiles Near amenities Modern design Near bus route Parquet flooring Quiet area Roof garden Sea view **Rental potential** 

Smart home automation

Veranda, large

Spacious rooms

**Contact us** 

Veranda, front



Shower

Roula J. Andreou (+357) 966503