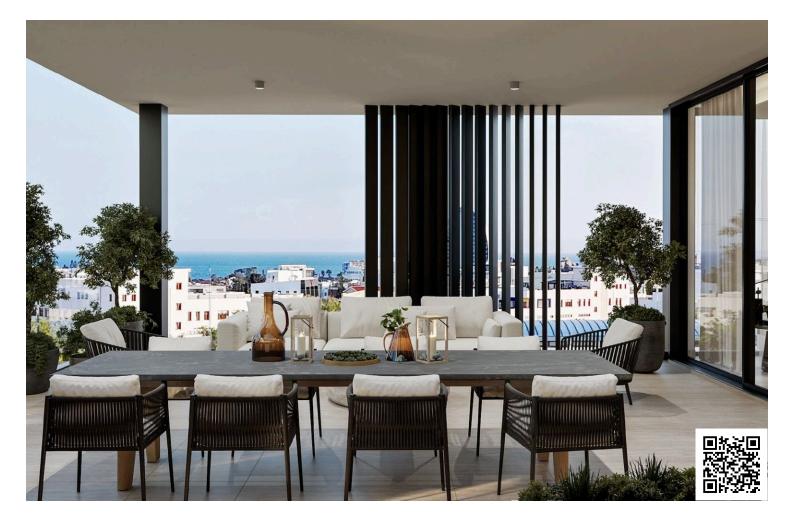

#### Description

A luxurious three bedroom penthouse, complete with a private swimming pool, offering unparalleled comfort and exclusivity. Discover your dream home in this stunning penthouse located in the desirable Columbia Area.

Enjoy breathtaking sea views from your private terrace, ideal for relaxing or entertaining guests. The penthouse is accessible via an elevator, providing convenience and ease of access. The property features a luxurious private swimming pool, offering a serene escape right at your doorstep.

Columbia Area is known for its vibrant lifestyle, surrounded by a rich selection of amenities, including shops, restaurants, and cafes. Its close proximity to the highway ensures easy access to nearby cities and attractions, making it perfect for both work and leisure.