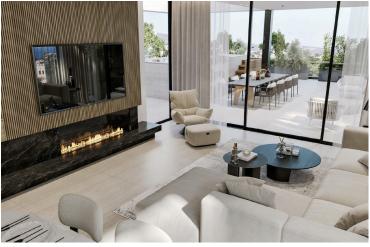

#### Description

A luxurious three bedroom penthouse, complete with a private swimming pool, offering unparalleled comfort and exclusivity. Discover your dream home in this stunning penthouse located in the desirable Columbia Area.

#### Facilities

Elevator Heating, Central Aircondition, Split system Pool, Private Solar water heater Parking, Covered Storage **Features** Alarm system (provision) Balcony, back Balcony, front Bar Barbeque Bright Combined kitchen and dining Connected to electric mains Double glazing area En suite shower Easy access to highway Easy access to main roads Fitted wardrobes Guest WC Indoor fireplace Investment opportunity Kitchen island Laminate flooring Luxury specifications Laundry room Marble flooring Mosaic tiles Near amenities Modern design Near bus route Parquet flooring Quiet area Roof garden Sea view **Rental potential** 