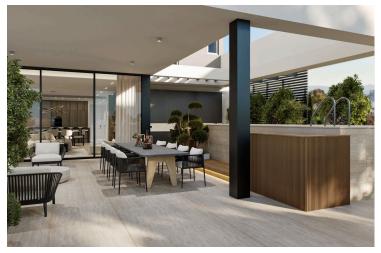

Enjoy breathtaking sea views from your private terrace, ideal for relaxing or entertaining guests. The penthouse is accessible via an elevator, providing convenience and ease of access. The property features a luxurious private swimming pool, offering a serene escape right at your doorstep.

#### Facilities

Elevator Heating, Central Aircondition, Split system Pool, Private Solar water heater Parking, Covered Storage **Features** Alarm system (provision) Balcony, back Balcony, front Bar Barbeque Bright Combined kitchen and dining Connected to electric mains Double glazing area En suite shower Easy access to highway Easy access to main roads Fitted wardrobes Guest WC Indoor fireplace Investment opportunity Kitchen island Laminate flooring Luxury specifications Laundry room Marble flooring Mosaic tiles Near amenities Modern design Near bus route Parquet flooring Quiet area Roof garden Sea view **Rental potential** 