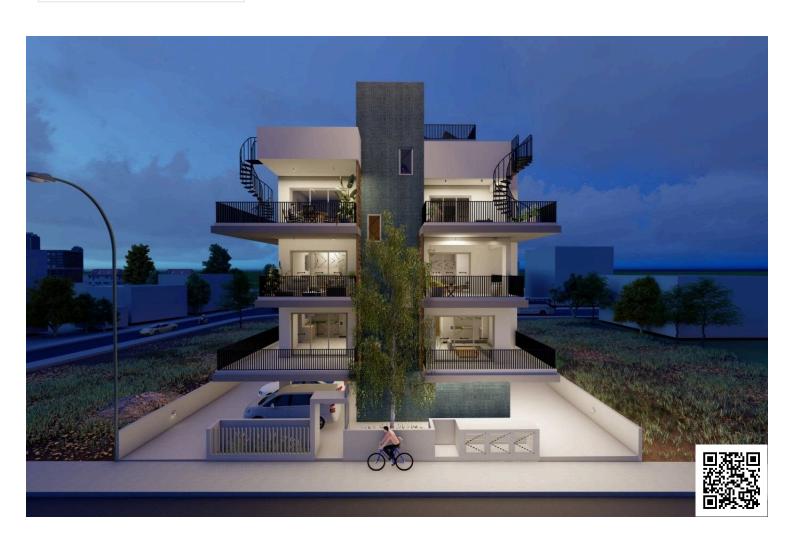

# TWO BEDROOM APARTMENT WITH ROOF GARDEN IN ZAKAKI AREA!

Zakaki, Limassol

€360,000 +VAT

### **Description**

For sale a modern two bedroom apartment with roof garden in the sought-after area of Zakaki. This apartment located on the 3rd floor of a three-story building, it promises both convenience and a pleasant living environment.

Zakaki is known for its vibrant community and excellent amenities, including shops, restaurants, and recreational facilities. Residents can enjoy the ease of access to the nearby highway, making commuting a breeze and connecting you to various parts of the region. The area also boasts beautiful parks and green spaces, perfect for weekend relaxation or family outings.