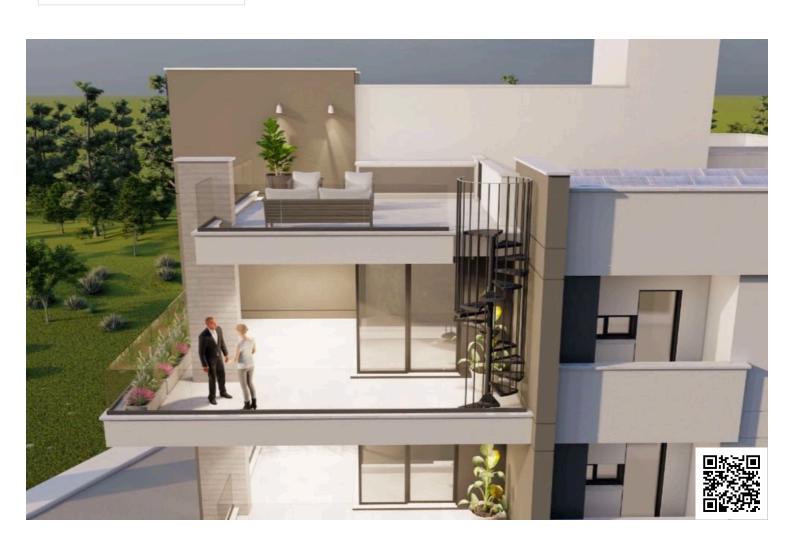

## **Description**

This modern apartment with roof garden, currently under construction, offers an ideal living space in the desirable area of Ekali. With an internal area of 78.4 m2, the apartment features two spacious bedrooms, open plan kitchen, living/dining area. Situated on the 3rd floor of a three-story building, this unit promises comfort and convenience for its future residents.

This stylish apartment is designed with energy efficiency in mind, boasting an impressive energy rating of A. Scheduled for completion end of 2025, it showcases modern architecture and thoughtful design, ensuring it meets the needs of today's homeowners.