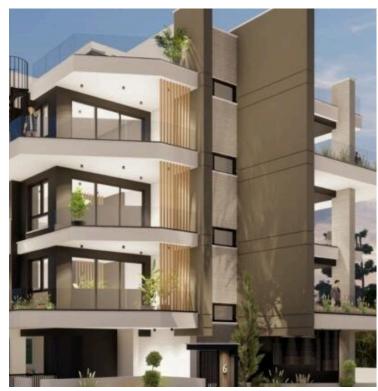

## **Description**

This modern apartment with roof garden, currently under construction, offers an ideal living space in the desirable area of Ekali. With an internal area of 78.4 m2, the apartment features two spacious bedrooms, open plan kitchen, living/dining area. Situated on the 3rd floor of a three-story building, this unit promises comfort and convenience for its future residents.

Ekali is known for its serene environment and attractive neighborhoods. The area boasts easy access to the highway, ensuring quick connections to nearby cities and attractions. Residents will also find a range of amenities within walking distance, including shops, cafes, and parks, making it a perfect location for families and professionals alike.