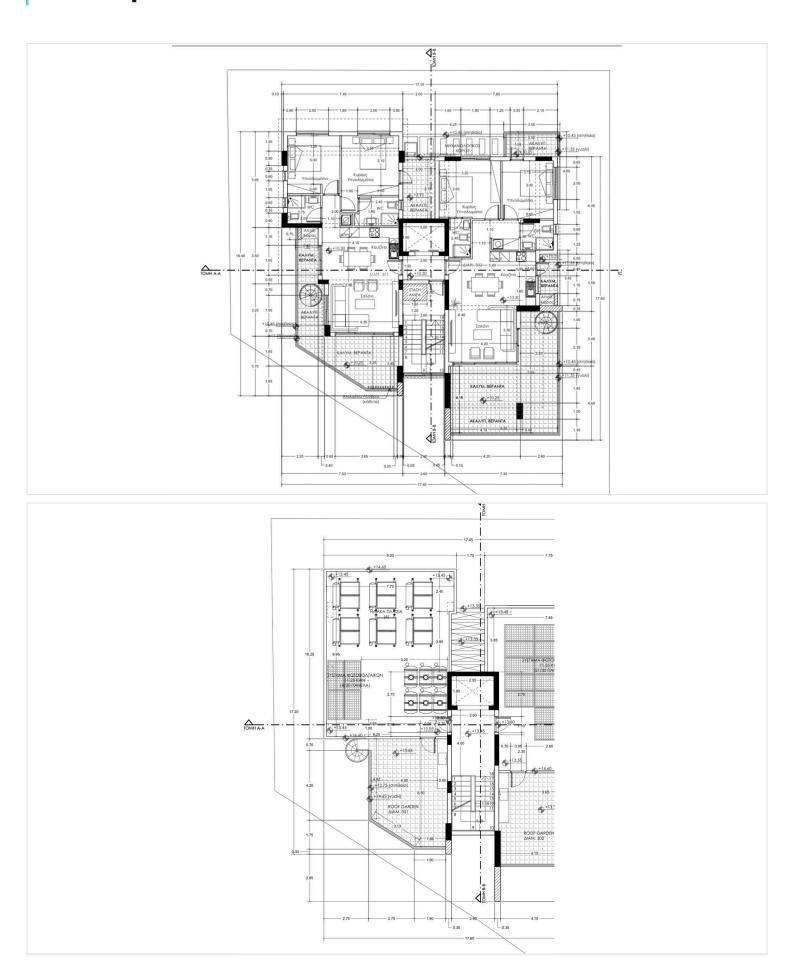

wn for its serene environment and attractive neighborhoods. The area boasts easy access to the highway, ensuring quick connections to nearby cities and attractions. Residents will also find a range of amenities within walking distance, including shops, cafes, and parks, making it a perfect location for families and professionals alike.

This stylish apartment is designed with energy efficiency in mind, boasting an impressive energy rating of A. Scheduled for completion end of 2025, it showcases modern architecture and thoughtful design, ensuring it meets the needs of today's homeowners.

Don't miss out on this unique opportunity to own a brand new apartment in Ekali. Advertised by Vivo Realty, we are here to assist you every step of the way in your home-buying journey.





# Floor plans







## **Additional information**

### **Facilities**

Aircondition, Split system

Heating, Provision

Parking, Covered

Solar water heater

Storage

**Features** 

Balcony, front

Double glazing

En suite shower

Investment opportunity

Near amenities

Roof garden

Bright

Easy access to highway

Fitted wardrobes

Luxury specifications

Quiet area

Spacious rooms

Combined kitchen and dining area

Easy access to main roads

**Guest WC** 

Modern design

Rental potential

#### Contact us



Roula J. Andreou

(+357) 96650308

rjalim1@vivorealty.com.cy