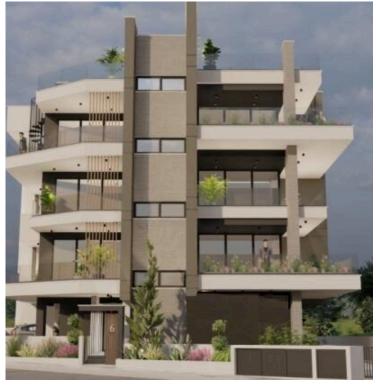

# TWO BEDROOM TOP FLOOR APARTMENT WITH ROOF GARDEN IN EKALI AREA

• Ekali, Limassol

€365,000 +VAT

## **Description**

This modern apartment with roof garden, currently under construction, offers an ideal living space in the desirable area of Ekali. With an internal area of 78.4 m2, the apartment features two spacious bedrooms, open plan kitchen, living/dining area. Situated on the 3rd floor of a three-story building, this unit promises comfort and convenience for its future residents.

This stylish apartment is designed with energy efficiency in mind, boasting an impressive energy rating of A. Scheduled for completion end of 2025, it showcases modern architecture and thoughtful design, ensuring it meets the needs of today's homeowners.