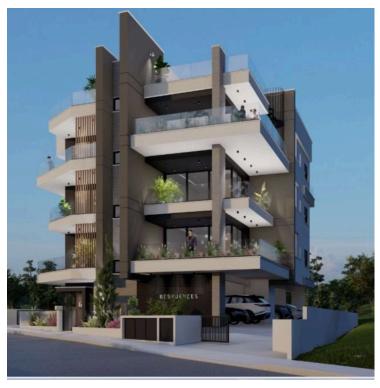

## **Description**

This modern apartment with roof garden, currently under construction, offers an ideal living space in the desirable area of Ekali. With an internal area of 78.4 m2, the apartment features two spacious bedrooms, open plan kitchen, living/dining area. Situated on the 3rd floor of a three-story building, this unit promises comfort and convenience for its future residents.

Ekali is known for its serene environment and attractive neighborhoods. The area boasts easy access to the highway, ensuring quick connections to nearby cities and attractions. Residents will also find a range of amenities within walking distance, including shops, cafes, and parks, making it a perfect location for families and professionals alike.