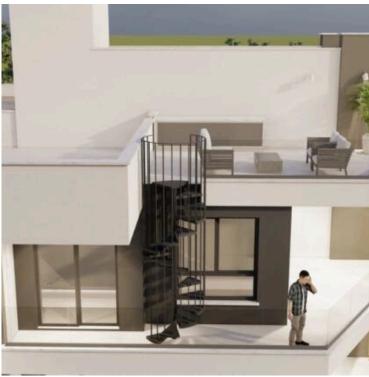

## **Description**

This modern apartment with roof garden, currently under construction, offers an ideal living space in the desirable area of Ekali. With an internal area of 78.4 m2, the apartment features two spacious bedrooms, open plan kitchen, living/dining area. Situated on the 3rd floor of a three-story building, this unit promises comfort and convenience for its future residents.