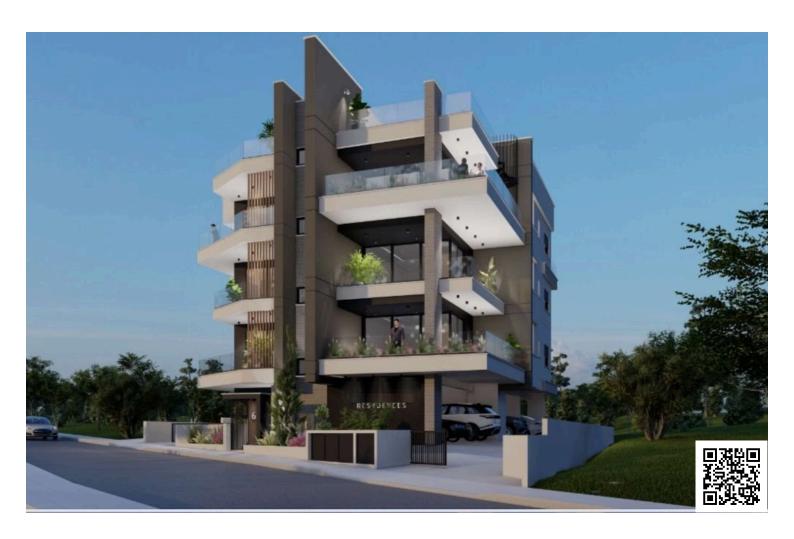

### **Description**

This modern apartment, currently under construction, offers an ideal living space in the desirable area of Ekali. With an internal area of 78.4 m2, the apartment features two spacious bedrooms, open plan kitchen, living/dining area. Situated on the second floor of a three-story building, this unit promises comfort and convenience for its future residents.

Ekali is known for its serene environment and attractive neighborhoods. The area boasts easy access to the highway, ensuring quick connections to nearby cities and attractions. Residents will also find a range of amenities within walking distance, including shops, cafes, and parks, making it a perfect location for families and professionals alike.

This stylish apartment is designed with energy efficiency in mind, boasting an impressive energy rating of A. Scheduled for completion end of 2025, it showcases modern architecture and thoughtful design, ensuring it meets the needs of today's homeowners.