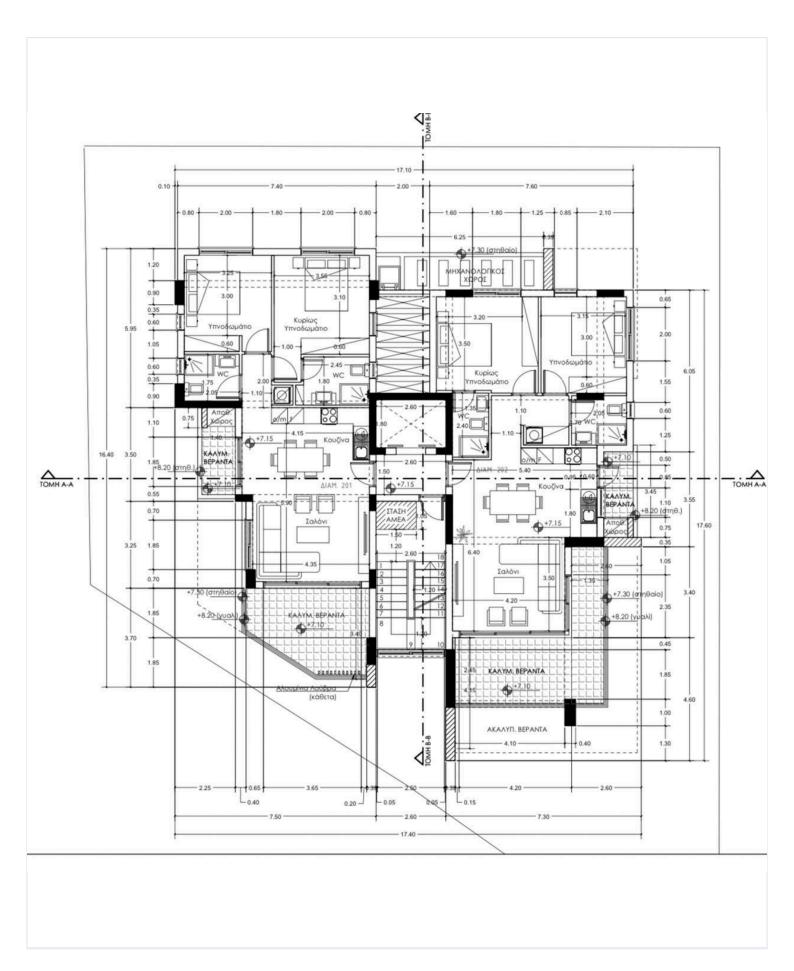

# Floor plans

### **Specifications**

Dadraama

| Bedrooms   | Bathrooms             | Covered                  |      |
|------------|-----------------------|--------------------------|------|
| <b>=</b> 2 | [ 78.4 m²] [ 78.4 m²] |                          |      |
| Туре       | Apartment             | Year of construction     | 2024 |
| Toilets    | 2                     | Energy efficiency rating |      |
| Status     | Under construction    |                          |      |

### **Description**

This modern apartment, currently under construction, offers an ideal living space in the desirable area of Ekali. With an internal area of 78.4 m2, the apartment features two spacious bedrooms, open plan kitchen, living/dining area. Situated on the second floor of a three-story building, this unit promises comfort and convenience for its future residents.