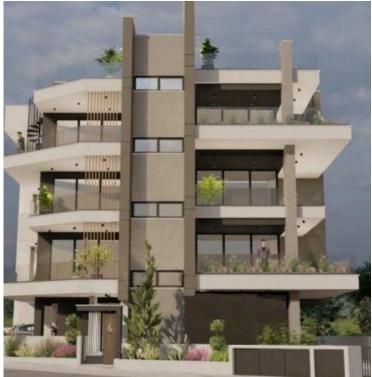

### **Description**

This modern apartment, currently under construction, offers an ideal living space in the desirable area of Ekali. With an internal area of 78.4 m2, the apartment features two spacious bedrooms, open plan kitchen, living/dining area. Situated on the second floor of a three-story building, this unit promises comfort and convenience for its future residents.

This stylish apartment is designed with energy efficiency in mind, boasting an impressive energy rating of A. Scheduled for completion end of 2025, it showcases modern architecture and thoughtful design, ensuring it meets the needs of today's homeowners.