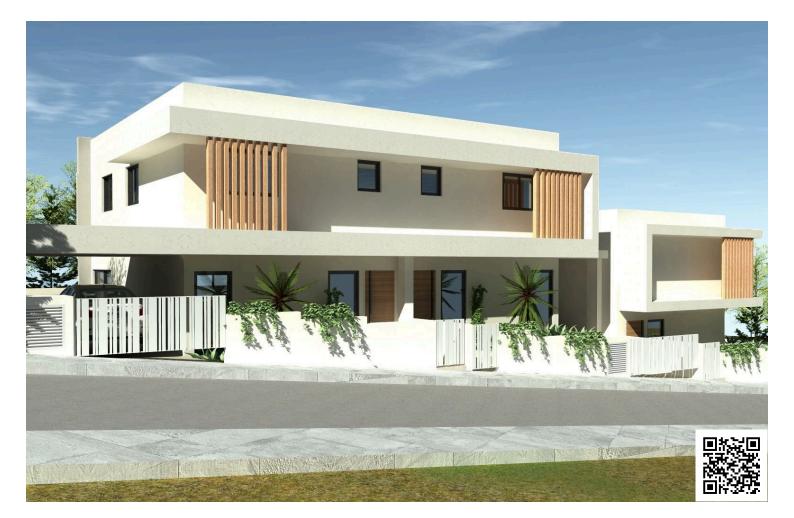

# SEMI-DETACHED 4 BEDROOMS VILLA IN LAIKI LEFKOTHEA!

Agia Fyla- Laiki Lefkothea, Limassol

€439,000 +vat

#### Description

Discover the perfect opportunity to own a modern semi-detached villa, currently under construction, in the soughtafter area of Agia Fyla - Laiki Lefkothea. With an impressive internal space of 155 m<sup>2</sup>, this villa is designed for comfort and contemporary living. It features four spacious bedrooms and two well-appointed bathrooms, providing ample room for families of all sizes.

Agia Fyla - Laiki Lefkothea is known for its vibrant community atmosphere and beautiful surroundings. Residents enjoy easy access to local amenities, including shops, schools, and recreational areas, making it an ideal location for families and professionals alike. The area also benefits from close proximity to the highway, ensuring convenient connections to other parts of the region.

Built with a focus on energy efficiency, this villa comes with an Energy Efficiency rating of A, making it an environmentally friendly option for your new home. Don't miss this chance to own a stylish property in a desirable neighborhood, scheduled for completion in December 2025.