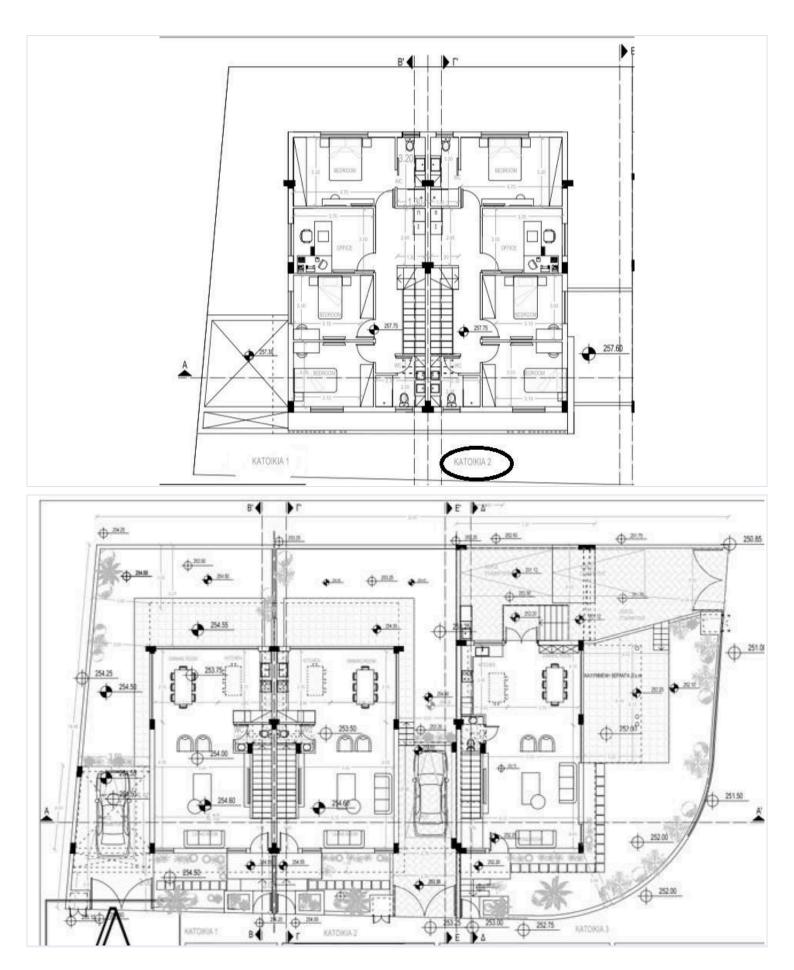

sizes.

Agia Fyla - Laiki Lefkothea is known for its vibrant community atmosphere and beautiful surroundings. Residents enjoy easy access to local amenities, including shops, schools, and recreational areas, making it an ideal location for families and professionals alike. The area also benefits from close proximity to the highway, ensuring convenient connections to other parts of the region.

Built with a focus on energy efficiency, this villa comes with an Energy Efficiency rating of A, making it an environmentally friendly option for your new home. Don't miss this chance to own a stylish property in a desirable neighborhood, scheduled for completion in December 2025.

For more information and to explore this exceptional opportunity, contact Vivo Realty today.





### **Floor plans**







## **Additional information**

#### Facilities

| Aircondition, Split system               | Heating, Central, electric       | Parking, Covered            |
|------------------------------------------|----------------------------------|-----------------------------|
| Solar photovoltaic panels<br>(provision) | Solar water heater               | Storage                     |
| Features                                 |                                  |                             |
| Bright                                   | Combined kitchen and dining area | Connected to electric mains |
| Double glazing                           | Easy access to highway           | Easy access to main roads   |
| En suite shower                          | Fitted wardrobes                 | Garden