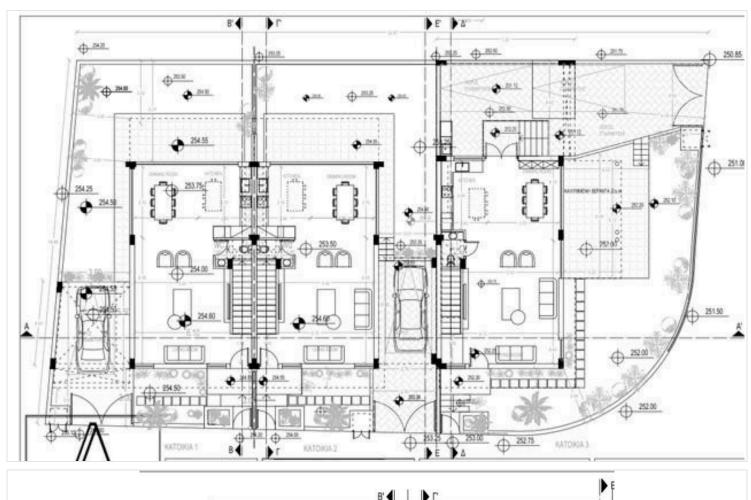

# Floor plans

## **Specifications**

| <b>=</b> 4 | <b>№</b> 2 | [] 155 m <sup>2</sup> |
|------------|------------|-----------------------|
| Bedrooms   | Bathrooms  | Covered               |

| Туре    | Semi-Detached Villa |
|---------|---------------------|
| Showers | 1                   |
| Toilets | 3                   |
| Plot    | 192 m <sup>2</sup>  |
|         |                     |