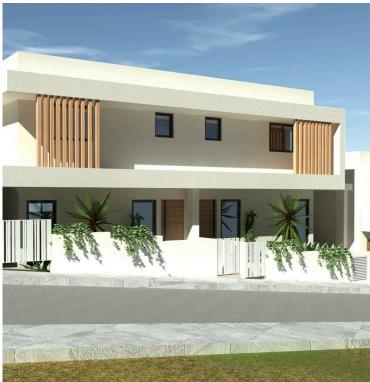

# SEMI-DETACHED 4 BEDROOMS VILLA IN LAIKI LEFKOTHEA!

• Agia Fyla- Laiki Lefkothea, Limassol

€439,000 +VAT

## **Description**

Discover the perfect opportunity to own a modern semi-detached villa, currently under construction, in the sought-after area of Agia Fyla - Laiki Lefkothea. With an impressive internal space of 155 m<sup>2</sup>, this villa is designed for comfort and contemporary living. It features four spacious bedrooms and two well-appointed bathrooms, providing ample room for families of all sizes.