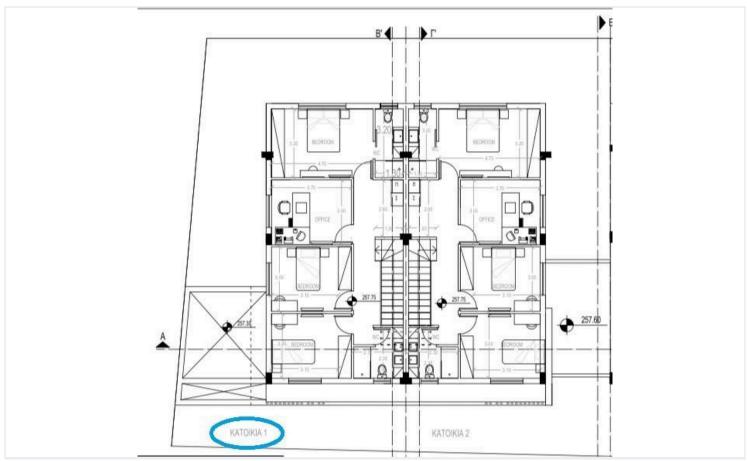

all sizes.

Agia Fyla - Laiki Lefkothea is known for its vibrant community atmosphere and beautiful surroundings. Residents enjoy easy access to local amenities, including shops, schools, and recreational areas, making it an ideal location for families and professionals alike. The area also benefits from close proximity to the highway, ensuring convenient connections to other parts of the region.

Built with a focus on energy efficiency, this villa comes with an Energy Efficiency rating of A, making it an environmentally friendly option for your new home.

Don't miss this chance to own a stylish property in a desirable neighborhood, scheduled for completion in December 2025.

For more information and to explore this exceptional opportunity, contact Vivo Realty today.





# Floor plans









## **Additional information**

## **Facilities**

Aircondition, Split system

Solar photovoltaic panels (provision)

Heating, Central, electric

Solar water heater

Parking, Covered

Storage

### **Features**

Double glazing

En suite shower

Luxury specifications

Guest WC

Quiet area

Bright Combined kitchen and dining

area

Easy access to highway

Fitted wardrobes

Internal stairs

Modern design

Shower

Veranda, front

Connected to electric mains

Easy access to main roads

Garden

Investment opportunity

Near amenities

Spacious rooms

#### Contact us

Veranda, back



Roula J. Andreou

(+357) 96650308

rjalim1@vivorealty.com.cy