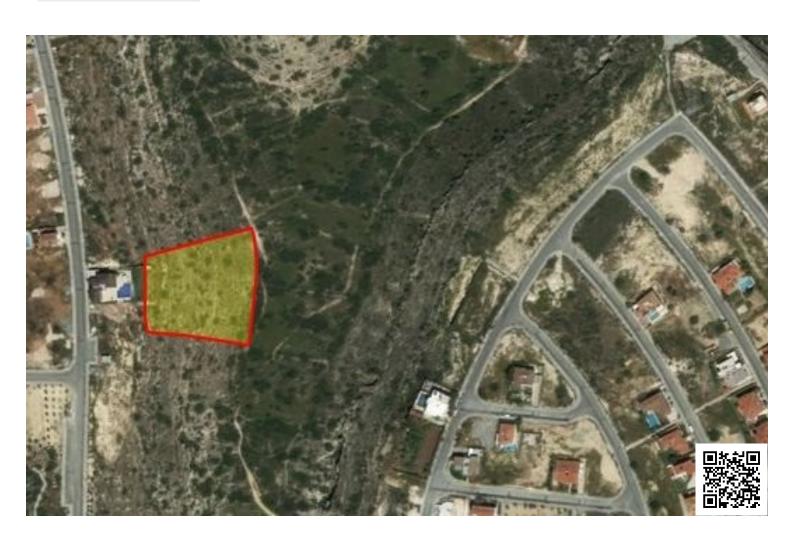

# RESIDENTIAL LAND OF 5017 SQM IN LIMASSOL

• Agia Fyla, Limassol

€530,000

## **Description**

Big piece of land in the area of Agia Fyla available for sale. Total area is 5017 sqm with building density 60% and coverage 35% in Ka8 Zone.

Ideal foe investment and development. Price is below market price.