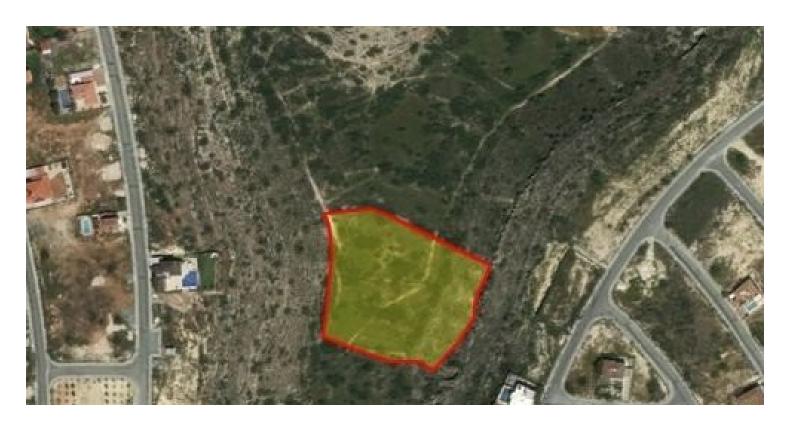

# RESIDENTIAL LAND OF 5017 SQM IN LIMASSOL

• Agia Fyla, Limassol

€530,000

## **Description**

Big piece of land in the area of Agia Fyla available for sale. Total area is 5017 sqm with building density 60% and coverage 35% in Ka8 Zone.

Ideal foe investment and development. Price is below market price.