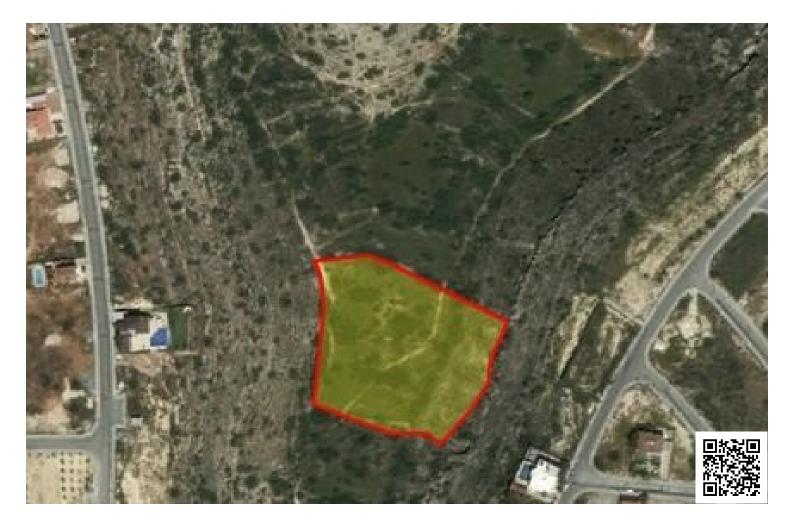

# RESIDENTIAL LAND OF 8027 SQM IN LIMASSOL

♀ Agia Fyla, Limassol

€675,000

### Description

Big piece of land in the area of Agia Fyla available for sale. Total area is 8027 sqm with building density 60% and coverage 35% in Ka8 Zone.

Ideal foe investment and development. Price is below market price.