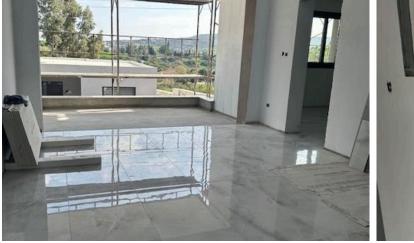

#### Description

A stunning modern apartment located in the charming village of Moni. This perfectly designed space offers an internal area of 90 m2, featuring 2 comfortable bedrooms and 1 contemporary bathroom. Situated on the first floor of a two-story building, it benefits from an elevator for easy access.

This apartment reflects energy efficiency with an impressive rating of A, ensuring you enjoy comfort while reducing energy costs. The open living areas capture lovely views of the surrounding countryside and the picturesque village, connecting you to the serene beauty of the area.