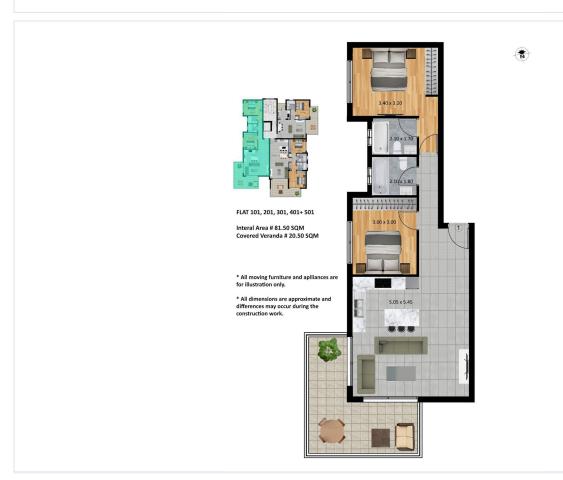

# Floor plans

FLAT 102, 202, 302, 402+ 502

Interal Area # 82.00 SQM Covered Veranda # 20.50 SQM

- All moving furniture and aplliances are for illustration only.
- \* All dimensions are approximate and differences may occur during the construction work.