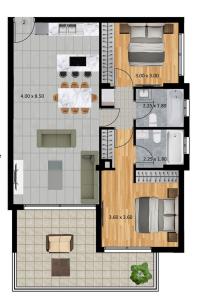

Located on the 2nd floor of a five-story building, this apartment features an open layout that maximizes space and natural light. The bedroom is thoughtfully designed for relaxation, while the bathroom combines functionality with contemporary design. Enjoy energy efficiency with an A rating, ensuring lower utility costs and a commitment to sustainability.