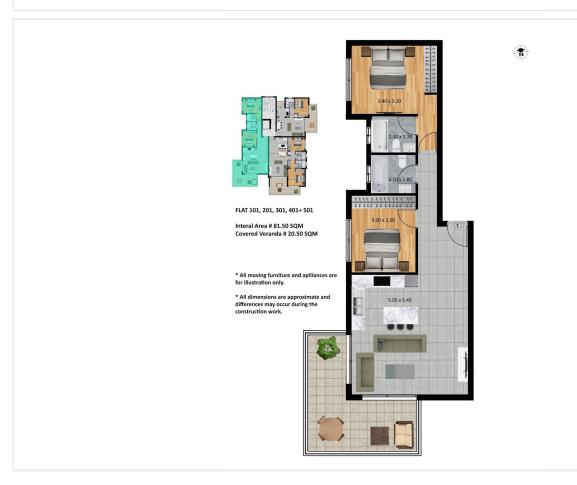

# Floor plans

FLAT 102, 202, 302, 402+ 502

Interal Area # 82.00 SQM Covered Veranda # 20.50 SQM

- All moving furniture and aplliances a for illustration only.
- \* All dimensions are approximate and differences may occur during the construction work.