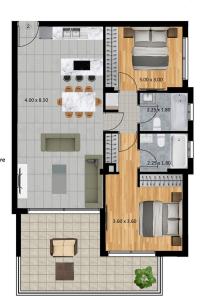

# Floor plans

FLAT 102, 202, 302, 402+ 502

Interal Area # 82.00 SQM Covered Veranda # 20.50 SQM

- All moving furniture and aplliances a for illustration only.
- \* All dimensions are approximate and differences may occur during the construction work.