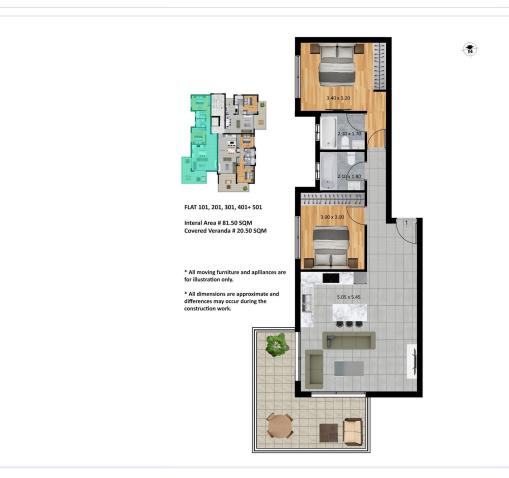

# Floor plans

FLAT 102, 202, 302, 402+ 502

Interal Area # 82.00 SQM Covered Veranda # 20.50 SQM

- \* All moving furniture and aplliances are for illustration only.
- \* All dimensions are approximate and differences may occur during the construction work.