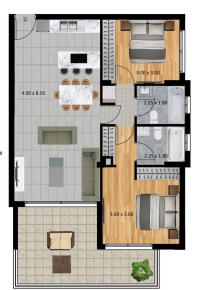

# Floor plans

FLAT 102, 202, 302, 402+ 502

Interal Area # 82.00 SQM Covered Veranda # 20.50 SQM

- \* All moving furniture and aplliances are for illustration only.
- \* All dimensions are approximate and differences may occur during the construction work.