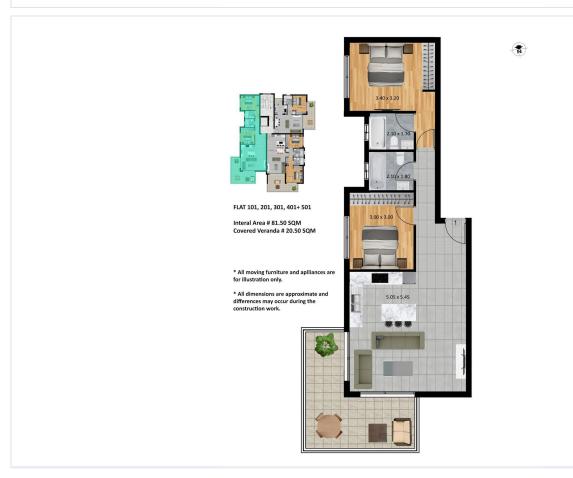

# Floor plans

FLAT 102, 202, 302, 402+ 502

Interal Area # 82.00 SQM Covered Veranda # 20.50 SQM

- \* All moving furniture and aplliances are for illustration only.
- \* All dimensions are approximate and differences may occur during the construction work.