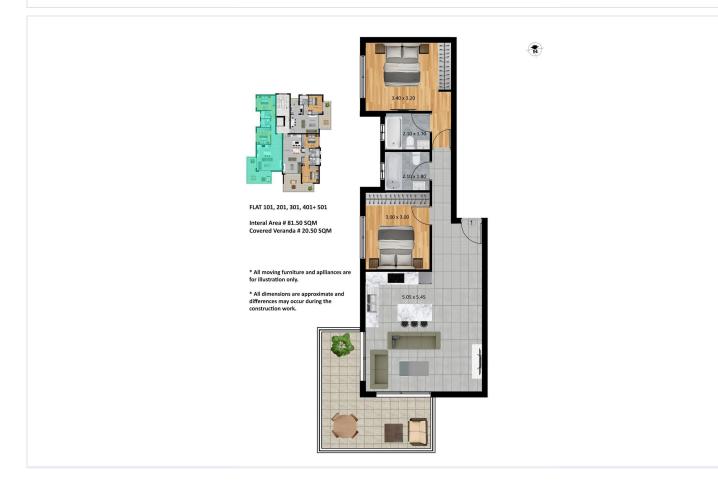

# Floor plans

FLAT 102, 202, 302, 402+ 502

Interal Area # 82.00 SQM Covered Veranda # 20.50 SQM

- \* All moving furniture and aplliances are for illustration only.
- \* All dimensions are approximate and differences may occur during the construction work.