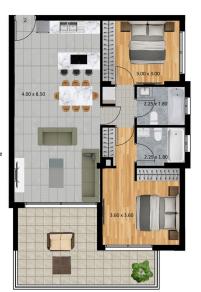

# Floor plans

FLAT 102, 202, 302, 402+ 502

Interal Area # 82.00 SQM Covered Veranda # 20.50 SQM

- \* All moving furniture and aplliances are for illustration only.
- \* All dimensions are approximate and differences may occur during the construction work.