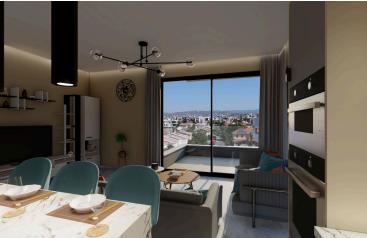

Located on the 3rd floor of a five-story building, this apartment features an open layout that maximizes space and natural light. Both bedrooms are thoughtfully designed for relaxation, while the bathroom combines functionality with contemporary design. Enjoy energy efficiency with an A rating, ensuring lower utility costs and a commitment to sustainability.

Parquet flooring

Walking distance to beach

Combined kitchen and dining area

Easy access to highway

Fitted wardrobes

Modern design

Rental potential