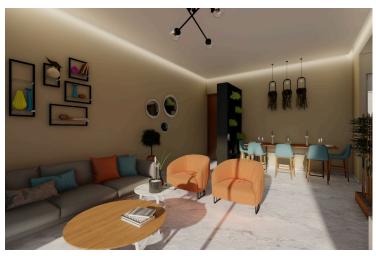

Located on the 3rd floor of a five-story building, this apartment features an open layout that maximizes space and natural light. Both bedrooms are thoughtfully designed for relaxation, while the bathroom combines functionality with contemporary design. Enjoy energy efficiency with an A rating, ensuring lower utility costs and a commitment to sustainability.

Parquet flooring

Walking distance to beach

Combined kitchen and dining area

Easy access to highway

Fitted wardrobes

Modern design

Rental potential