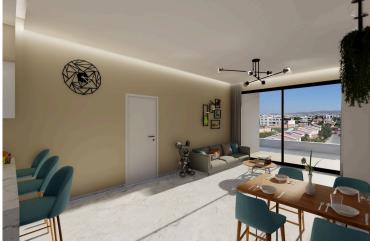

Located on the 3rd floor of a five-story building, this apartment features an open layout that maximizes space and natural light. Both bedrooms are thoughtfully designed for relaxation, while the bathroom combines functionality with contemporary design. Enjoy energy efficiency with an A rating, ensuring lower utility costs and a commitment to sustainability.

Parquet flooring

Walking distance to beach

Combined kitchen and dining area

Easy access to highway

Fitted wardrobes

Modern design

Rental potential