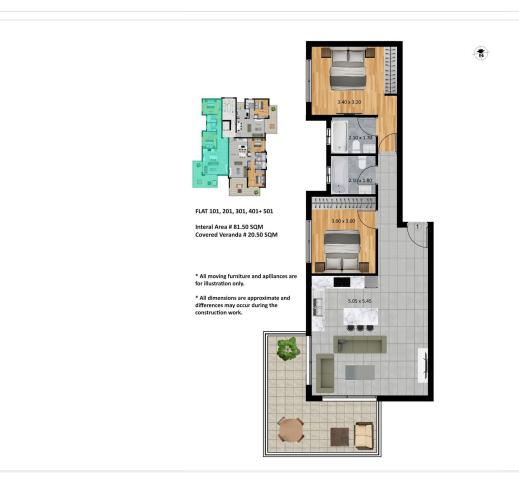

# Floor plans

FLAT 102, 202, 302, 402+ 502

Interal Area # 82.00 SQM Covered Veranda # 20.50 SQM

- All moving furniture and aplliances at for illustration only.
- \* All dimensions are approximate and differences may occur during the construction work.