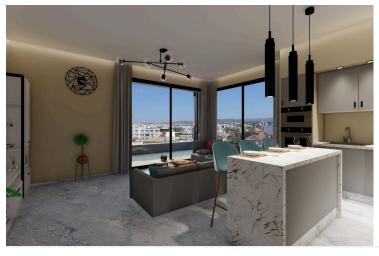

### **Description**

Introducing a stunning 2-bedroom apartment for sale that the construction will start soon beginning of January 2025 and set to be completed in February 2026. This modern unit boasts an internal space of 82 m<sup>2</sup>, and 20.5m2 veranda perfect for small families or individuals seeking comfort and style.

Located on the 2nd floor of a five-story building, this apartment features an open layout that maximizes space and natural light. Both bedrooms are thoughtfully designed for relaxation, while the bathroom combines functionality with contemporary design. Enjoy energy efficiency with an A rating, ensuring lower utility costs and a commitment to sustainability.