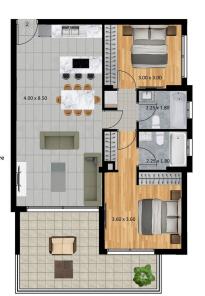

# Floor plans

FLAT 102, 202, 302, 402+ 502

Interal Area # 82.00 SQM Covered Veranda # 20.50 SQM

- All moving furniture and aplliances at for illustration only.
- \* All dimensions are approximate and differences may occur during the construction work.