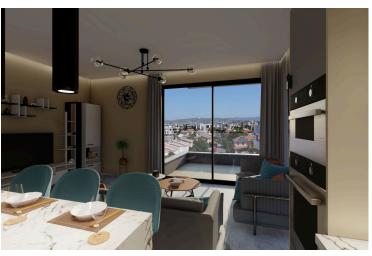

### **Description**

Introducing a stunning 2-bedroom apartment for sale that the construction will start soon beginning of January 2025 and set to be completed in February 2026. This modern unit boasts an internal space of 82 m<sup>2</sup>, and 20.5m2 veranda perfect for small families or individuals seeking comfort and style.

Located on the 2nd floor of a five-story building, this apartment features an open layout that maximizes space and natural light. Both bedrooms are thoughtfully designed for relaxation, while the bathroom combines functionality with contemporary design. Enjoy energy efficiency with an A rating, ensuring lower utility costs and a commitment to sustainability.

This property is providing easy access to the city and easy access to the high way. Additionally, you will find a variety of amenities nearby, including shops, restaurants, and recreational areas, making it a convenient choice for everyday living.