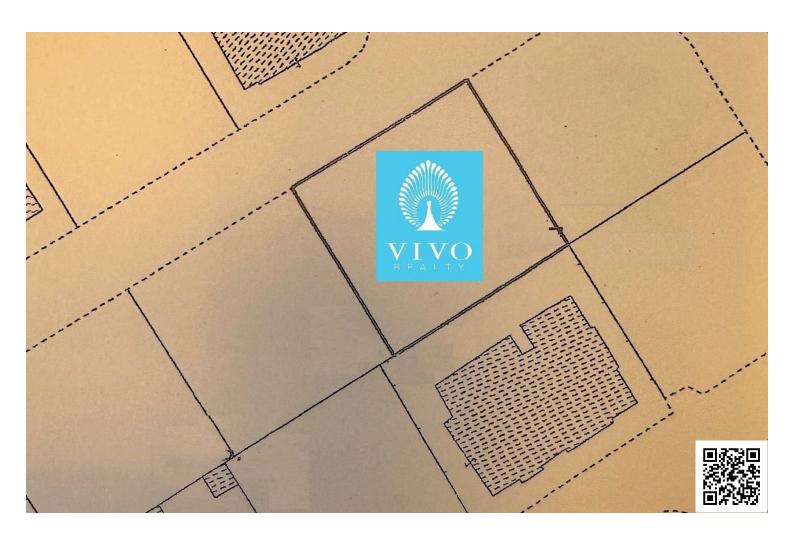

# RESIDENTIAL PLOT OF 586m2 NEAR TO RIGA FEREOU STR

Chalkoutsa, Limassol

€1,500,000

## **Description**

An excellent opportunity for those who want a plot of land in one of the best areas of Limassol in the center and close to Riga Fereou Street.

It is a residential plot of 586sqm with building density 120% and coverage 50%.

The location of the plot is ideal for the construction of an apartment building. Note, within the plot there is a 5-bedroom house that will have to be demolished for the construction of a building.

The excellent location of the plot presents a unique opportunity for anyone who wants to invest in a property in a desired area. Don't miss this opportunity. It is advertised by Vivo Realty and we are here to help you with all your real estate needs.