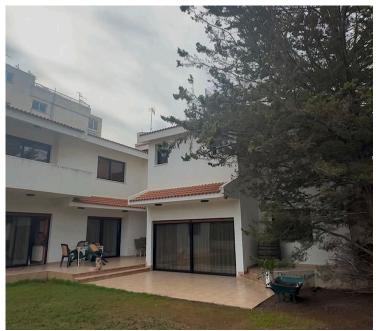

## **Description**

An excellent opportunity for those who want a plot of land in one of the best areas of Limassol in the center and close to Riga Fereou Street.

It is a residential plot of 586sqm with building density 120% and coverage 50%.

The location of the plot is ideal for the construction of an apartment building. Note, within the plot there is a 5-bedroom house that will have to be demolished for the construction of a building.

The excellent location of the plot presents a unique opportunity for anyone who wants to invest in a property in a desired area. Don't miss this opportunity. It is advertised by Vivo Realty and we are here to help you with all your real estate needs.