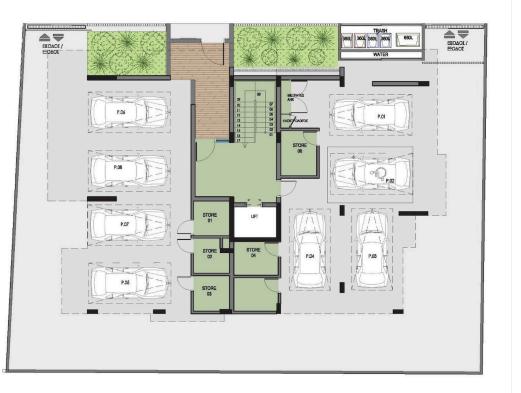

### **Floor plans**

2nd Floor

| APARTMENT NO.           | 201     | 202                |
|-------------------------|---------|--------------------|
| BEDROOMS                | 2 + 1   | 3                  |
| COVERED INDOOR AREA     | 88 m²   | 105.9m²            |
| COVERED VERANDA AREA    | 26.6m²  | 31 m²              |
| STORE ROOM AREA         | 4.5m²   | 5.5m²              |
| COMMON ROOM AREA        | 12 m²   | 14.5m <sup>2</sup> |
| UN-COVERED VERANDA AREA | ÷       | 19                 |
| TOTAL COVERED AREA      | 131.1m² | 156.9m²            |

**Ground Floor** 