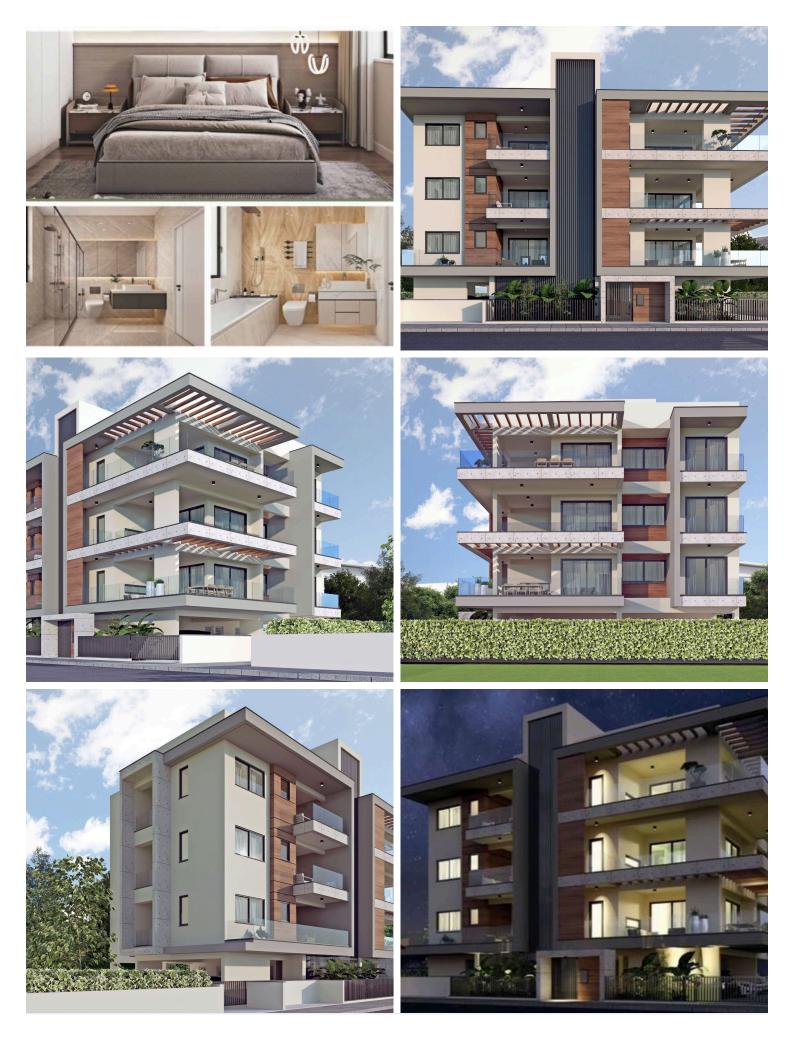

#### Description

Welcome to your future home! This modern apartment, designed with contemporary living in mind, offers 106 square meters of internal space. With three spacious bedrooms and a well-appointed bathroom, it's perfect for families or those seeking extra room for a home office.

Set within a secure gated complex, this off-plan property is scheduled to be completed in 2026, ensuring you're stepping into a brand-new space. Enjoy the comfort of underfloor heating, providing warmth and coziness throughout the year. The apartment boasts an energy efficiency rating of A, making it not only stylish but also eco-friendly.

### Facilities

| Aircondition, Provision | Gated complex                    | Heating, Underfloor         |
|-------------------------|----------------------------------|-----------------------------|
| Parking, Covered        | Solar water heater               | Storage                     |
|                         |                                  |                             |
| Features                |                                  |                             |
| Alarm system, provision | Bathroom underfloor heating      | Bright                      |
| CCTV                    | Combined kitchen and dining area | Connected to electric mains |
| Double glazing          | Easy access to highway           | Easy access to main roads   |
| Elevated                | En suite shower                  | Guest WC                    |
| Investment opportunity  | Lobby                            | Luxury specifications       |
| Marble flooring         | Modern design                    | Near amenities              |
| Parquet flooring        | Pipe-in-pipe plumbing system     | Quiet area                  |
| Rental potential        | Shower                           | Veranda, front              |
|                         |                                  |                             |