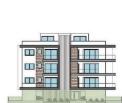

# NEW THREE BEDROOM APARTMENT AT COLUMBIA AREA

? Columbia Area, Limassol

€585,000 +vat

#### Description

Welcome to your future home! This modern apartment, designed with contemporary living in mind, offers 106 square meters of internal space. With three spacious bedrooms and a well-appointed bathroom, it's perfect for families or those seeking extra room for a home office.

Set within a secure gated complex, this off-plan property is scheduled to be completed in 2026, ensuring you're stepping into a brand-new space. Enjoy the comfort of underfloor heating, providing warmth and coziness throughout the year. The apartment boasts an energy efficiency rating of A, making it not only stylish but also eco-friendly.