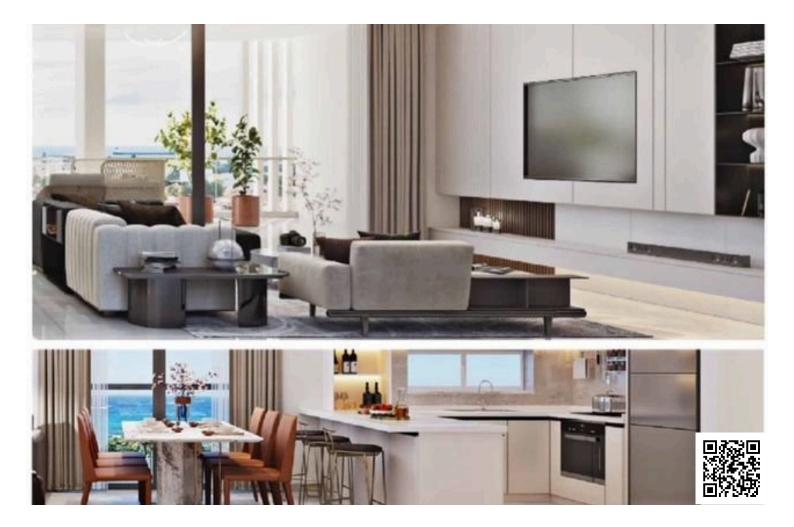

#### Description

Welcome to your future home! This modern apartment, designed with contemporary living in mind, offers 106 square meters of internal space. With three spacious bedrooms and a well-appointed bathroom, it's perfect for families or those seeking extra room for a home office.

Set within a secure gated complex, this off-plan property is scheduled to be completed in 2026, ensuring you're stepping into a brand-new space. Enjoy the comfort of underfloor heating, providing warmth and coziness throughout the year. The apartment boasts an energy efficiency rating of A, making it not only stylish but also eco-friendly.

Convenience is key, with easy access to the highway and a variety of nearby amenities. Whether you need shopping, dining, or recreational activities, everything is just a short drive away.

Don't miss the opportunity to make this modern apartment your own. Experience the perfect blend of comfort, style, and convenience. For more information, please contact Vivo Realty today.