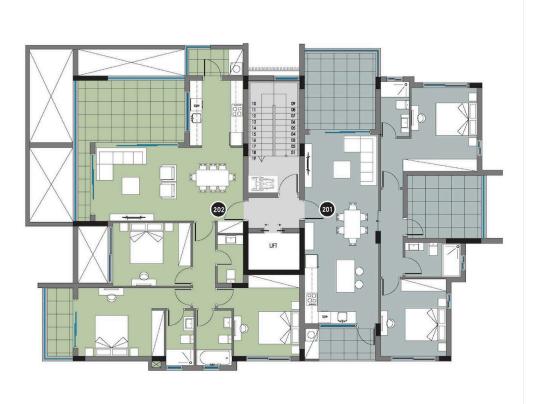

### **Floor plans**

2nd Floor

| APARTMENT NO.           | 201     | 202                |
|-------------------------|---------|--------------------|
| BEDROOMS                | 2 + 1   | 3                  |
| COVERED INDOOR AREA     | 88 m²   | 105.9m²            |
| COVERED VERANDA AREA    | 26.6m²  | 31 m²              |
| STORE ROOM AREA         | 4.5m²   | 5.5m²              |
| COMMON ROOM AREA        | 12 m²   | 14.5m <sup>2</sup> |
| UN-COVERED VERANDA AREA | ÷       | 19                 |
| TOTAL COVERED AREA      | 131.1m² | 156.9m²            |