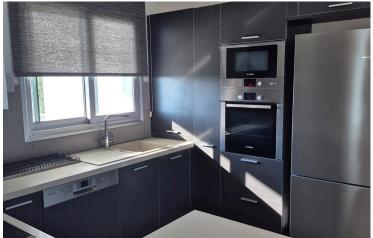

The apartment boasts a modern bathroom, providing convenience and comfort, fitted kitchen with all electrical appliances, split unit A/C, 65' TV. The open layout of the living and dining areas makes it ideal for entertaining or relaxing after a long day. Large windows fill the space with natural light, creating a warm and inviting atmosphere.