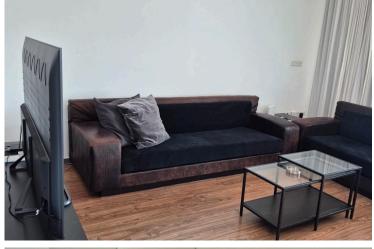

#### Description

Welcome to this charming, fully furnished apartment, ready for you to move in, with an internal space of 98sqm and 100sqm garden area. This ground floor unit offers a comfortable and spacious living environment. It features three well-sized bedrooms, perfect for families or those needing extra room for guests or a home office.

The apartment boasts a modern bathroom, providing convenience and comfort, fitted kitchen with all electrical appliances, split unit A/C, 65' TV. The open layout of the living and dining areas makes it ideal for entertaining or relaxing after a long day. Large windows fill the space with natural light, creating a warm and inviting atmosphere.